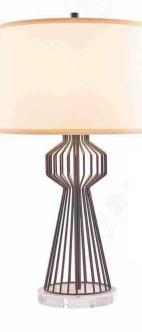

less steel JHTL51440 尺寸Size: W250\*H550mm 光源Bulb: E14 颜色Colour: 拉丝青古铜(封亮油) 材质Material: 不锈钢 Stainless steel / Marble



#### JHFL51441

尺寸Size: W350\*H1600mm 光源Bulb: E27 颜色Colour: 拉丝青古铜 材质Material: 不锈钢







JHW51501-1 尺寸Size: W150\*H500\*E220mm 光源Bulb: E14 颜色Colour: 拉丝青古铜 材质Material: 不锈钢

Stainless steel



R寸Size: W280\*L340\*H1650mm 光源Bulb: E27 颜色Colour: 拉丝青古铜封亮油 材质Material: 不锈钢

Stainless steel



尺寸Size: L440\*W350\*H1750mm 光源Bulb: E27 颜色Colour: 哑光黑 材质Material: 钢材 Steel / fabric



#### JHTL51506-1

尺寸Size: W302\*H450\*E180mm 光源Bulb: E14 颜色Colour: 黑色氟色漆+拉丝香槟金 材质Material: 钢材+不锈钢

Steel / stainless steel /

B Lawa Bachmann



JHTL51372-1 尺寸Size: D460\*H920mm 光源Bulb: E27 颜色Colour: 美国黑 材质Material: 铜 brass

JHFL99004-1 尺寸Size: D650\*H1700mm 光源Bulb: E27 颜色Colour: 烤漆砂黑 材质Material: 钢材 Steel



JHTL98011-1 尺寸Size: D300\*H670mm 光源Bulb: E27 颜色Colour: 哑光黑 材质Material:钢材 Steel JHTL99006-1 尺寸Size: D250\*H600mm 光源Bulb: E14 颜色Colour: 烤漆砂黑 材质Material: 钢材 Steel





B Lawa Bachimann



JHFL51571-1 尺寸Size: W380\*E300\*H1530mm 光源Bulb: E27 颜色Colour: 拉丝香槟金(半哑油) 材质Material: 不锈钢

stainless steel / marble



HTL51578-1 년**寸**Size: L330\*W160\*H500mm 光源Bulb: E27 LED 4W 2700K 颜色Colour: 拉丝香槟金半哑油+哑光黑色漆 材质Material: 钢材



# JHFL51443-1 尺寸Size: L(150+275)\*H1650mm

光源Bulb: E27 颜色Colour: 镜面香槟金 材质Material: 不锈钢





#### JHTL51505-1

尺寸Size: D320\*H540mm 光源Bulb: E27 LED 4W 2700K球泡 颜色Colour: 拉丝香槟金半哑油+木纹色漆 材质Material: 不锈钢





JHTL51706-1 尺寸Size: D250\*H480mm 光源Bulb: G9 LED 3W 2700K 颜色Colour: 烤漆哑光黑 材质Material: 钢材

Steel

#### JHFL51699-1

尺寸Size: D380\*H1600mm 光源Bulb: E27 LED 4W 2700K 颜色Colour: 电镀仿古铜+烤漆哑光黑