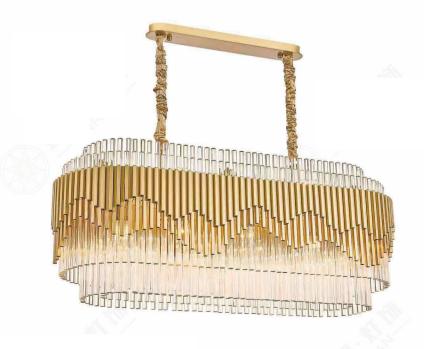

(B) Lawa Bachmann

JH51466-48 尺寸Size: L3000\*W2000\*H1200mm 光源Bulb: G10 颜色Colour: 镜面玫瑰金 Glossy rosegold 材质Material: 不锈钢+手工艺术玻璃 Stainless steel and handmade art glass

JH51452-L6000 尺寸Size: L6000\*W2000\*H600mm 光源Bulb: GU10 颜色Colour: 镜面香槟金 Glossy rosegold 材质Material: 不锈钢+优质手工艺术玻璃 Stainless steel and handmade art glass