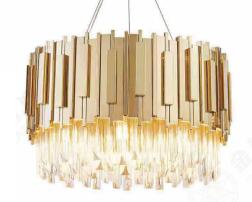

#### JH-51497-23600 尺寸Size: D23600\*W4445\*H4500mm

光源Bulb: GU10 颜色Colour: 镜面枪黑 glossy gunpowder 材质Material: 不锈钢+优质琉璃 stainless steel and high quality glass

JH-51727-15100 尺寸Size: D15140\*W7600\*H1500mm 光源Bulb: GU10 颜色Colour: 镜面枪黑 glossy gunpowder