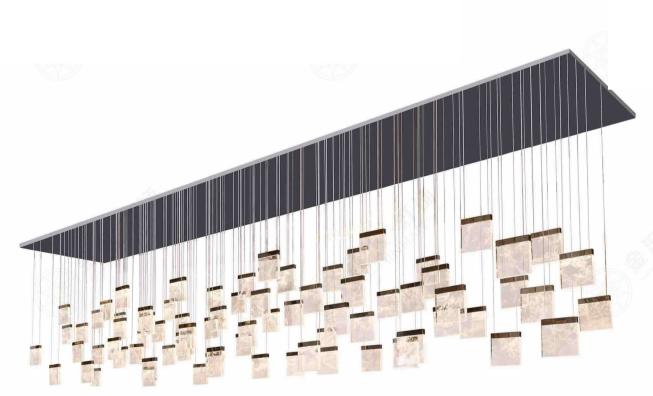

(B) Lawa Bachmann

JH51466-48 尺寸Size: L3000\*W2000\*H1200mm 光源Bulb: G10 颜色Colour: 镜面玫瑰金 Glossy rosegold 材质Material: 不锈钢+手工艺术玻璃 Stainless steel and handmade art glass

JH51452-L6000 尺寸Size: L6000\*W2000\*H600mm 光源Bulb: GU10 颜色Colour: 镜面香槟金 Glossy rosegold 材质Material: 不锈钢+优质手工艺术玻璃 Stainless steel and handmade art glass