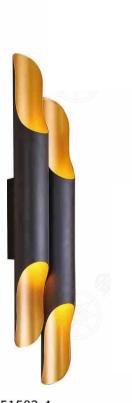

: 不锈钢+仿云石

Stainless steel and Acrylic

B Lawa Bachimann

JHW98076-1

尺寸Size: W210\*E140\*H490mm 光源Bulb: LED软灯条 24V 3000K 颜色Colour: 染色仿青古铜交叉纹 材质Material: 不锈钢+铜+水晶

Stainless steel / Brass / Crystal

#### JHW51543

尺寸Size: W150\*E140\*H800mm 光源Bulb: LED灯带 颜色Colour: 砂黑 材质Material: 钢材+布艺

Stainless steel and fabric

#### JH98076-1

尺寸Size: L210\*W240\*H1690mm 光源Bulb: LED软灯条 24V 3000K 颜色Colour: 染色仿青古铜交叉线 材质Material: 不锈钢+铜+水晶



#### JHW51687-1

尺寸Size: D180\*W220\*H1250mm 光源Bulb: E27 4W 2700K LED光源 颜色Colour: 哑光黑烤漆 材质Material: 钢材+布艺

B) Lawa Bachmann

#### JHW51582-2

尺寸Size: W90\*E110\*H800mm 光源Bulb: G9 LED 3W 2700K 颜色Colour:外哑光黑内金色漆 材质Material: 钢材

Stainless steel



#### JHW51661-4

尺寸Size: W133\*E148\*L600mm 光源Bulb: G9 LED 3W 2700K 颜色Colour: 拉丝玫瑰金+拉丝枪黑+喷砂金 材质Material: 不锈钢

Stainless steel



JHW51582-4 尺寸Size: W160\*E100\*H800mm 光源Bulb: E14 颜色Colour: 外哑光黑内金色漆 材质Material: 钢材

JHW51462 尺寸Size: L925\*W350\*H900mm 光源Bulb: G9+E14 颜色Colour: 砂黑 材质Material: 钢材

Stainless steel





JHW51275-2

尺寸Size: L420\*W200\*\*H820mm 光源Bulb: E14 颜色Colour: 拉丝香槟金 材质Material:不锈钢+布艺

Stainless steel and fabric

B Lawa Bachmann

JH51424-2 尺寸Size: D370\*H2000mm 光源Bulb: G4 颜色Colour: 仿古铜 材质Material: 钢材+优质玻璃

stainless steel and high quality glass



#### JH51535-1

尺寸Size: W282\*E327\*H1800mm 光源Bulb: G4 颜色Colour: 仿古铜 材质Material: 钢材+优质玻璃



JHW51424-1 尺寸Size: W280\*E275\*H600mm

光源Bulb: G4 颜色Colour: 仿古铜 材质Material: 钢材+优质玻璃





JH51424-5 尺寸Size: L1100\*W340\*H850mm 光源Bulb: G4 颜色Colour: 仿古铜 材质Material: 钢材+优质玻璃

B Lawa Bachmann



JHW51236-2 尺寸Size: W120\*H800\*E180mm 光源Bulb: E14 颜色Colour: 拉丝玫瑰金 材质Materia