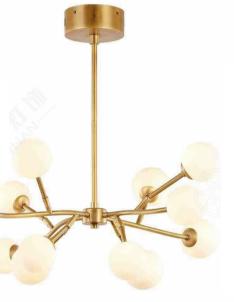

#### JH98056-12A

尺寸Size: D800\*H660mm含光源 光源Bulb: G4 颜色Colour: 金汉20号乱纹古铜 材质Material: 铜+优质玻璃

brass and high quality glass