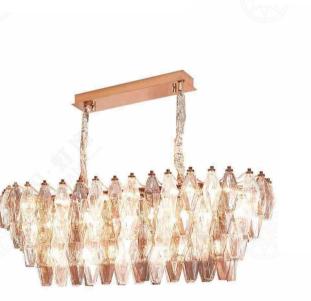

#### JH51292-S

尺寸Size: L4000\*W2000\*H1200mm 光源Bulb: E14+GU10 颜色Colour: 镜面香槟金 材质Material: 水晶棒+琉璃+不锈钢盘

Crystal / Glaze / Stainless steel

B Lawa Bachmann

JH51596-48 尺寸Size: D2500\*H3200mm 光源Bulb: G9 +Gu10 颜色Colour: 镜面枪黑 材质Material: 不锈钢+优质琉璃 stainless steel and high quality glass