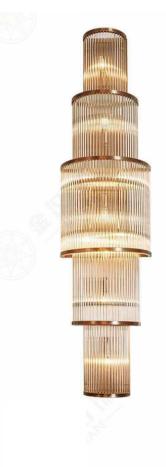

-1 尺寸Size: W280\*E275\*H600mm

光源Bulb: G4 颜色Colour: 仿古铜 材质Material: 钢材+优质玻璃





JH51424-5 尺寸Size: L1100\*W340\*H850mm 光源Bulb: G4 颜色Colour: 仿古铜 材质Material: 钢材+优质玻璃

B Lawa Bachmann



JHW51236-2 尺寸Size: W120\*H800\*E180mm 光源Bulb: E14 颜色Colour: 拉丝玫瑰金 材质Material: 不锈钢

Stainless steel

JHW51427-6 尺寸Size: W129\*E142\*H1000mm 光源Bulb: G9 颜色Colour: MT1镜面玫瑰金 材质Material:不锈钢+水晶

Stainless steel / Crystal

尺寸Size: W250\*E120\*H1200mm

Stainless steel

JHW51549-5

光源Bulb: G9

颜色Colour: 拉丝黄古铜

材质Material: 不锈钢

#### JHW51457

尺寸Size: L160\*W320\*H1350mm 光源Bulb:LED灯带 颜色Colour: 拉丝深褐色 材质Material: 不锈钢

Stainless steel





JHW51522-8 尺寸Size: W300\*W375\*H1200mm 光源Bulb: G9 颜色Colour: 镜面玫瑰金 材质Material: 不锈钢 Stainless steel



JHW51358-4 尺寸Size: L220\*W130\*H1050mm 光源Bulb: E14 颜色Colour: 旧铜色 材质Material: 铜 brass



JHW51373-8 尺寸Size: W400\*E230\*H1600mm 光源Bulb: E14 颜色Colour: 拉丝青古铜 材质Material: 不锈钢 Stainless steel



VDY



JHW51496-8 尺寸Size: W250\*E150\*H1150 光源Bulb: G9 颜色Colour: 镜面玫瑰金 材质Material: 不锈钢 Stainless steel

B Lawa Bachmann





JHTL51436 尺寸Size: D400\*H570mm 光源Bulb: E27 颜色Colour: 拉丝枪黑封亮油 材质Material: 不锈钢 Stainless steel



JHFL51463 尺寸Size: L475\*W300\*H1400mm 光源Bulb: GU10 颜色Colour: 亮面古铜色+拉丝枪黑 材质Material: 不锈钢 Stainless steel





#### JHFL51666-1

尺寸Size: D700\*H2000mm 光源Bulb: E27\*9W/2700K D80龙珠球泡 颜色Colour: 旧古铜 材质Material: 不锈钢 Stainless st

Stainless steel / Marble

B Lawa Bachmann



JHTL51368-1 尺寸Size: W400\*E240\*H253mm 光源Bulb: E27 颜色Colour: 拉丝枪黑 材质Material: 铜+优质玻璃

Brass and handmade glass



#### JHFL51435

尺寸Size: D440\*1400mm 光源Bulb: E27 颜色Colour: 拉丝枪黑封亮油 材质Material: 不锈钢+优质玻璃

stai