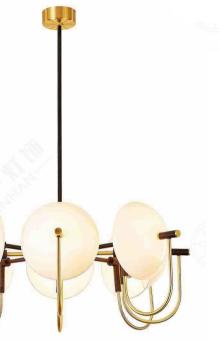

颜色Colour: 拉丝香槟金 材质Material: 钢材+优质玻璃

Stainless steel / Crystal

#### JH98042-D800 尺寸Size: D800\*H300mm(总高610)单层 光源Bulb: LED软灯带 颜色Colour: 拉丝青古铜 材质Material: 不锈钢+水晶玻璃

Stainless steel / Crystal



# JH98042-D880

尺寸Size: D880\*H570mm(总高870mm)双层 光源Bulb: LED软灯带 颜色Colour: 拉丝青古铜 材质Material: 不锈钢+水晶玻璃 Stainless steel / Crystal





Stainless steel / Crystal



JH51232-5

尺寸Size: D700\*H900mm 光源Bulb: E14 颜色Colour: 拉丝香槟金 材质Material:钢材+优质玻璃

B) Lawa Bachmann

JH51546-1W 尺寸Size: 400\*250\*1800mm 光源Bulb: E14 颜色Colour: 沙金+哑黑 材质Material: 钢材+优质玻璃

brass and high quality glass

JH51546-8W

尺寸Size: Φ1050\*1100mm 光源Bulb: E14 颜色Colour: 沙金+哑黑 材质Material: 钢材+优质玻璃

# brass and high quality glass





JH51546-6W

尺寸Size: Ф850\*1100mm 光源Bulb: E14 颜色Colour: 沙金+哑黑 材质Material: 钢材+优质玻璃

brass and high quality glass





#### JH51546-10W

光源Bulb: E14 颜色Colour: 沙金+哑黑 材质Material: 钢材+优质玻<del>I</del>

brass and high quality glass

B Lawa Bachmann

# JH97024-470

尺寸Size: W470\*H460mm 光源Bulb: E14 材质Material:铜+玉石

Brass and alabaster stone



JH97021-20 光源Bulb: G9

JH97024-620 尺寸Size: W615\*H460mm 光源Bulb: E14 材质Material:铜+玉石

brass and alabaster stone

JH97021-14 尺寸Size: D545\*H500mm 光源Bulb: G9 颜色Colour: 拉丝青古铜 材质Material: 不锈钢+优质玻璃 t



JH97024-710 尺寸Size: W710\*H620mm 光源Bulb: E14 材质Material:铜+玉石

brass and alabaster stone





# 尺寸Size: D760\*H550mm

颜色Colour: 拉丝青古铜 材质Material: 不锈钢+优质玻璃

stainless steel and high quality glass



# JH97021-20cantine

尺寸Size: L805\*W440\*H650mm 光源Bulb: G9 颜色Colour: 拉丝青古铜 材质Material:不锈钢+优质玻璃

B Lawa Bachmann



JH51550-6

尺寸Size: D680\*H450mm 光源Bulb: E14 颜色Colour: 拉丝青古铜 材质Material