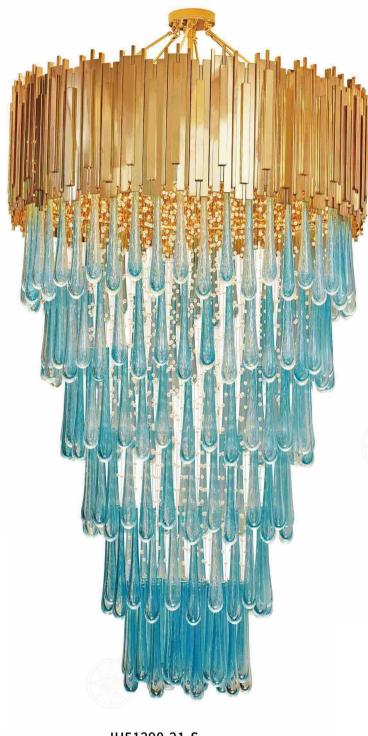

JH13365-B 尺寸Size: 2850\*1150\*1500mm(含光源驱动) 光源Bulb: G4 颜色Colour: 镜面玫瑰金 Glossy rosegold 材质Material: 不锈钢+优质亚克力 Stainless steel / Acrylic / LED

B Lawa Bachmann

JH51290-21-S 尺寸Size: D1500\*H2600mm 光源Bulb: GU10+LED灯带 颜色Colour: 镜面PVD 材质Material: 不锈钢+优质琉璃 stainless steel and high quality glass