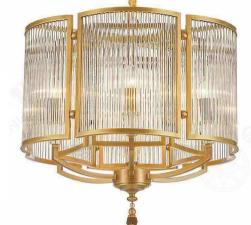

s steel and high quality glass



JH51481-12W

B Lawa Bachimann

> JH98056-9 尺寸Size: D620\*H620mm含光源 光源Bulb: G4 颜色Colour: 金汉20号乱纹古铜 材质Material: 铜+优质玻璃

brass and high quality glass

JH98056-16 尺寸Size: D1000\*H660mm含光源 光源Bulb: G4 颜色Colour: 金汉20号乱纹古铜 材质Material: 铜+优质玻璃 brass and high quality glass



#### JH98056-15

尺寸Size: D1150\*W350\*H680mm含光源 光源Bulb: G4 颜色Colour: 金汉20号乱纹古铜 材质Material: 铜+优质玻璃

brass and high quality glass



JH98056-29 尺寸Size: D480\*H2400mm含光源 光源Bulb: G4 颜色Colour: 金汉20号乱纹古铜 材质Material: 铜+优质玻璃

brass and high quality glass



#### JH98056-12A

尺寸Size: D800\*H660mm含光源 光源Bulb: G4 颜色Colour: 金汉20号乱纹古铜 材质Material: 铜+优质玻璃

brass and high quality glass











#### JH97017-8A

尺寸Size: D800\*H730mm 光源Bulb: E14 颜色Colour: 旧古铜 材质Material:铜+水晶玻璃

### brass and high quality glass



#### JH97017-8B

尺寸Size: D960\*H730mm 光源Bulb: E14 颜色Colour: 旧古铜 材质Material:铜+水晶玻璃

brass and high quality glass

JH97017-8CANTINE

尺寸Size: L950\*W400\*H660mm 光源Bulb: E14 颜色Colour: 旧古铜 材质Material:铜+水晶玻璃

brass and high quality glass

#### JH97017-6

尺寸Size: D600\*H710mm 光源Bulb: E14 颜色Colour: 旧古铜 材质Material: 铜+水晶玻璃

brass and high quality glass







JH97027-D450 尺寸Size: D450\*H445mm 光源Bulb: E14 颜色Colour: 仿古铜 材质Material: 钢材+手工艺术玻璃

#### Brass and handmade glass



JH97027-D600

尺寸Size: D600\*H530mm 光源Bulb: E14 颜色Colour: 仿古铜 材质Material: 钢材+手工艺术玻璃 Brass and handmade glas



#### JH97027-D930cantine

尺寸Size: L930\*W375\*H380mm 光源Bulb: E14 颜色Colour: 仿古铜 材质Material: 钢材+手工艺术玻璃

Brass and handmade glas

#### JH97027-D800

尺寸Size: D800\*H610mm 光源Bulb: E14 颜色Colour: 仿古铜 材质Material: 钢材+手工艺术玻璃

####