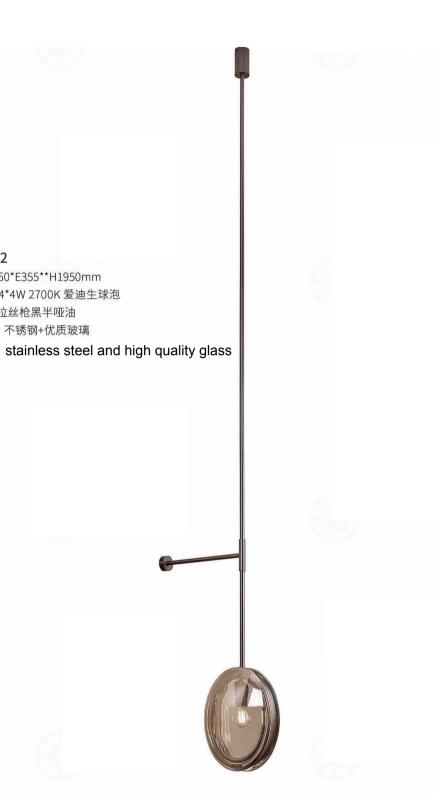

#### JHW51694-1

尺寸Size: W110\*E355\*H1950mm 光源Bulb: E14\*4W 2700K 爱迪生球泡 颜色Colour: 拉丝枪黑半哑油 材质Material: 不锈钢+优质玻璃

B Lawa Bachimann

JHW51366-1-SS 尺寸Size: W210\*E375\*H1805mm 光源Bulb: E14 颜色Colour: 拉丝枪黑封半哑油 材质Material: 不锈钢+优质玻璃