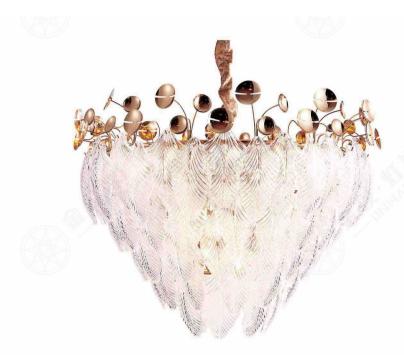

源Bulb: G4 颜色Colour: 金汉20号乱纹古铜 材质Material: 铜+优质玻璃

brass and high quality glass



#### JH98056-12A

尺寸Size: D800\*H660mm含光源 光源Bulb: G4 颜色Colour: 金汉20号乱纹古铜 材质Material: 铜+优质玻璃

brass and high quality glass











#### JH97017-8A

尺寸Size: D800\*H730mm 光源Bulb: E14 颜色Colour: 旧古铜 材质Material:铜+水晶玻璃

### brass and high quality glass



#### JH97017-8B

尺寸Size: D960\*H730mm 光源Bulb: E14 颜色Colour: 旧古铜 材质Material:铜+水晶玻璃

brass and high quality glass

JH97017-8CANTINE

尺寸Size: L950\*W400\*H660mm 光源Bulb: E14 颜色Colour: 旧古铜 材质Material:铜+水晶玻璃

brass and high quality glass

#### JH97017-6

尺寸Size: D600\*H710mm 光源Bulb: E14 颜色Colour: 旧古铜 材质Material: 铜+水晶玻璃

brass and high quality glass







JH97027-D450 尺寸Size: D450\*H445mm 光源Bulb: E14 颜色Colour: 仿古铜 材质Material: 钢材+手工艺术玻璃

#### Brass and handmade glass



JH97027-D600

尺寸Size: D600\*H530mm 光源Bulb: E14 颜色Colour: 仿古铜 材质Material: 钢材+手工艺术玻璃 Brass and handmade glas



#### JH97027-D930cantine

尺寸Size: L930\*W375\*H380mm 光源Bulb: E14 颜色Colour: 仿古铜 材质Material: 钢材+手工艺术玻璃

Brass and handmade glas

#### JH97027-D800

尺寸Size: D800\*H610mm 光源Bulb: E14 颜色Colour: 仿古铜 材质Material: 钢材+手工艺术玻璃

#### Brass and handmade glas



B Lawa Bachmann

#### JHW98055-3

尺寸Size: W405\*E171\*H407mm 光源Bulb: G4 颜色Colour: 拉丝青古铜 材质Material: 不锈钢+优质玻璃

stainless steel and high quality glass

JH98055-12

尺寸Size: L800\*W750\*H500mm 光源Bulb: G4 颜色Colour: 拉丝青古铜 材质Material: 不锈钢+优质玻璃

stainless steel and high quality glass

JH98055-5 尺寸Size: L405\*W405\*H1000mm 光源Bulb: G4 颜色Colour: 拉丝青古铜 材质Material: 不锈钢+优质玻璃

stainless steel and high quality glass



#### JH98055-10

尺寸Size: L1190\*W