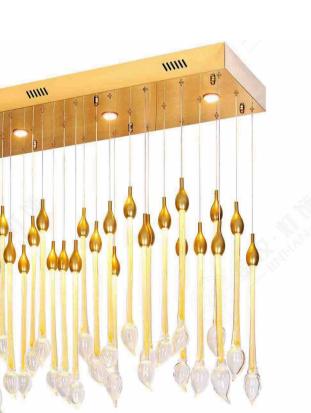

(B) Lawa Bachmann

JH51466-48 尺寸Size: L3000\*W2000\*H1200mm 光源Bulb: G10 颜色Colour: 镜面玫瑰金 Glossy rosegold 材质Material: 不锈钢+手工艺术玻璃 Stainless steel and handmade art glass

JH51452-L6000 尺寸Size: L6000\*W2000\*H600mm 光源Bulb: GU10 颜色Colour: 镜面香槟金 Glossy rosegold 材质Material: 不锈钢+优质手工艺术玻璃 Stainless steel and handmade art glass