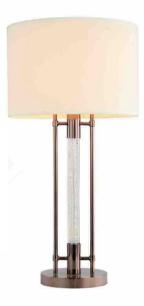

JHTL66326-1 尺寸Size: L360\*W200\*H710mm 光源Bulb: E27 颜色Colour: 铬色 材质Material: 不锈钢

光気 Size: D450 F1680mm 光源Bulb: E27 颜色Colour: 镜面深褐色 材质Material: 不锈钢 Stainless steel / Marble/fabric