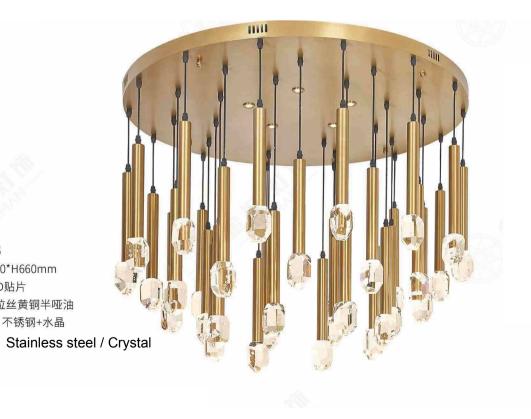

#### JHW51662-8

尺寸Size: W280\*E165\*H1800mm 光源Bulb: G9+ LED 颜色Colour: 拉丝黄铜半哑油 材质Material: 不锈钢+优质玻璃棒

stainless steel and high quality glass

JH51269 尺寸Size: D1200\*H1100mm 光源Bulb: LED灯带 颜色Colour: 拉丝青古铜半哑 材质Material: 不锈钢+水晶

Stainless steel / Crystal