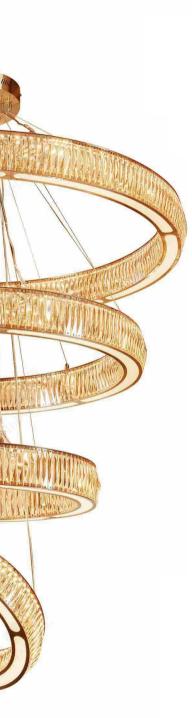

JH51663-D650\JH51663-D1000 JH51663-D1200\JH51663-D1500 尺寸Size: D650:单圈\D1000:单圈\D1200:单圈\D1500:单圈 光源Bulb: LED灯带 3000K 24V 颜色Colour: 拉丝枪黑半哑油 材质Material: 不锈钢+手工玻璃 Stainless steel and handmade art glass

....