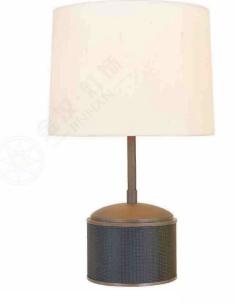

/ Marble/fabric



JHFL51426 尺寸Size: L945\*W500\*H1810mm 光源Bulb: HSF-15-24 颜色Colour: MT1镜面玫瑰金 材质Material: 不锈钢 Stainless steel



#### JHTL51429

尺寸Size: D450\*H550mm 光源Bulb: LED软灯带 颜色Colour: MT1镜面玫瑰金 材质Material: 不锈钢 **Stainless steel** 

B Lawa Bachmann



JHTL51143 尺寸Size: D380\*H660mm 光源Bulb: E27 颜色Colour: 仿古铜 材质Material: 钢材 Steel



JHTL51184-1 尺寸Size: D450\*H800mm 光源Bulb: E27球泡 颜色Colour: 仿24K金 材质Material: 钢材+铜



JHFL51143-1 尺寸Size: D560\*H1650mm 光源Bulb: E27 颜色Colour: 仿古铜 材质Material: 钢材 Steel

#### JHTL66665-1

尺寸Size: L300\*W300\*H700mm 光源Bulb: E27球泡 颜色Colour: 拉丝仿古铜 材质Material: 钢材 **Steel** 

B Lawa Bachmann

JHTL51652-1 尺寸Size: W160\*L340\*H500mm 光源Bulb: E14 LED 4W 2700K 颜色Colour: 染色交叉纹仿青古铜 材质Material: 不锈钢 Stainless steel JHTL51188(W) 光源Bulb: LED 颜色Colour: 哑光黑 材质Material: 铝材 Steel



JHTL51587 尺寸Size: D400\*H650mm 光源Bulb: E27 颜色Colour: 打砂古铜 材质Material: 不锈钢 Stainless steel

#### JHTL86101-(W)

尺寸Size: D170\*L640\*H400mm 光源Bulb: LED 颜色Colour: 哑光黑 材质Material: 钢材 **Steel** 

B Lawa Bachmann

#### JHTL51573

尺寸Size: W100\*L450\*H450mm 光源Bulb: LED调光灯带 3000K 颜色Colour: 打砂古铜 材质Material: 不锈钢 Stainless steel JHTL51525-1 尺寸Size: L390\*W160\*H550mm 光源Bulb: E27

JHTL51499-1

尺寸Size: L470\*W205\*H650mm 光源Bulb: GU10 颜色Colour: 拉丝青古铜 材质Material: 不锈钢 Stainless steel

颜色Colour: 拉丝香槟金半哑油 材质Material: 不锈钢 Stainless steel



#### JHTL51363-1

尺寸Size: L530\*W110\*H450mm 光源Bulb: E27 颜色Colour: 拉丝枪黑 材质Material: 铜 **brass** 

B Lawa Bachmann



JHTL51489-M 尺寸Size: D300\*H345mm 光源Bulb: E27 颜色Colour: 原木色+烟灰色 材质Material: 木+玻璃 wood / glass



JHTL51489-L 尺寸Size: D370\*H390mm 光源Bulb: E27 颜色Colour: 原木