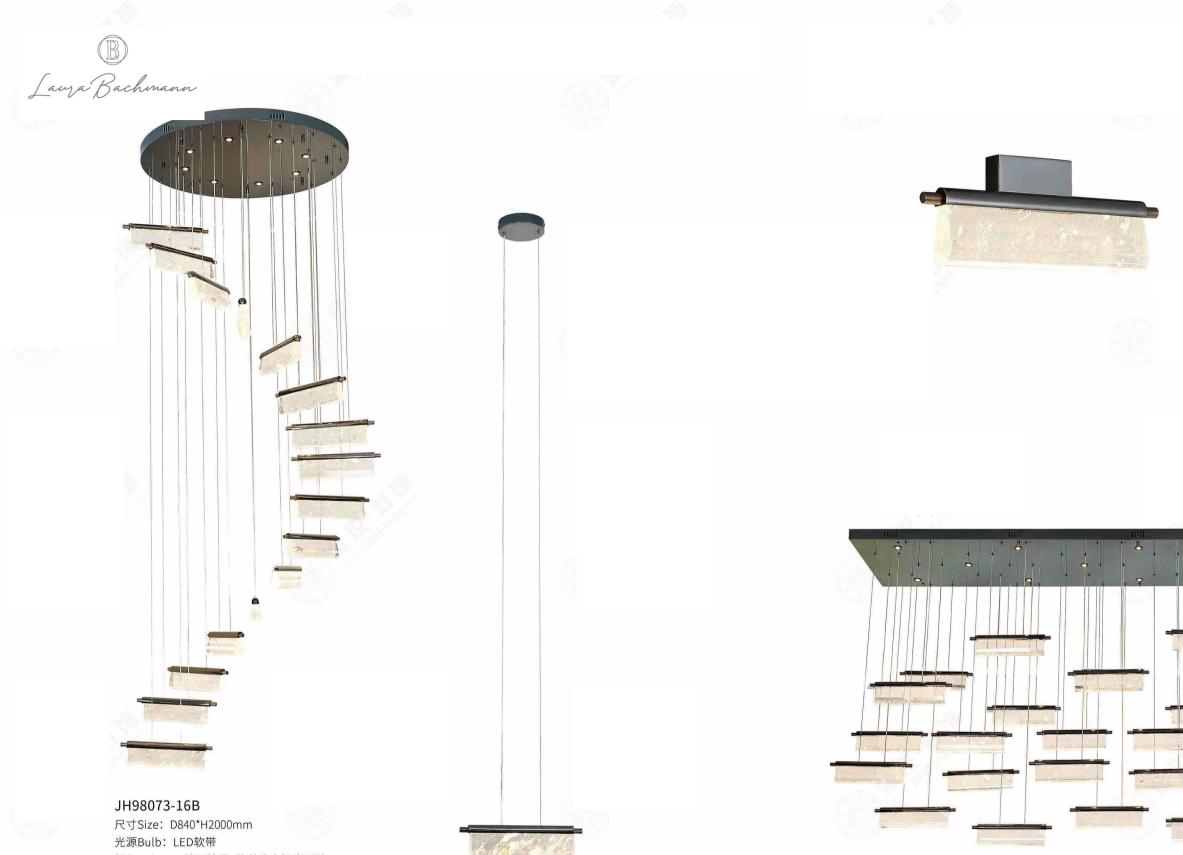

#### JH51690-66

尺寸Size: L4600\*W800\*H1400mm 光源Bulb: LED软灯带 颜色Colour: 镜面枪黑 材质Material: 不锈钢+水晶

Stainless steel / Crystal

颜色Colour: 镜面枪黑+拉丝青古铜半哑油 材质Material:不锈钢+天然肌理水晶 Stainless steel / Crystal

JH98073-1 尺寸Size: L290\*E35\*H1600mm 光源Bulb: LED软带 颜色Colour: 镜面枪黑+拉丝青古铜半哑油 材质Material: 不锈钢+天然肌理水晶

Stainless steel / Crystal

JH98073-30

尺寸Size: L2180\*W460\*H1100mm 光源Bulb: LED软带 颜色Colour: 镜面枪黑+拉丝青古铜半哑油 材质Material: 不锈钢+天然肌理水晶

Stainless steel / Crystal