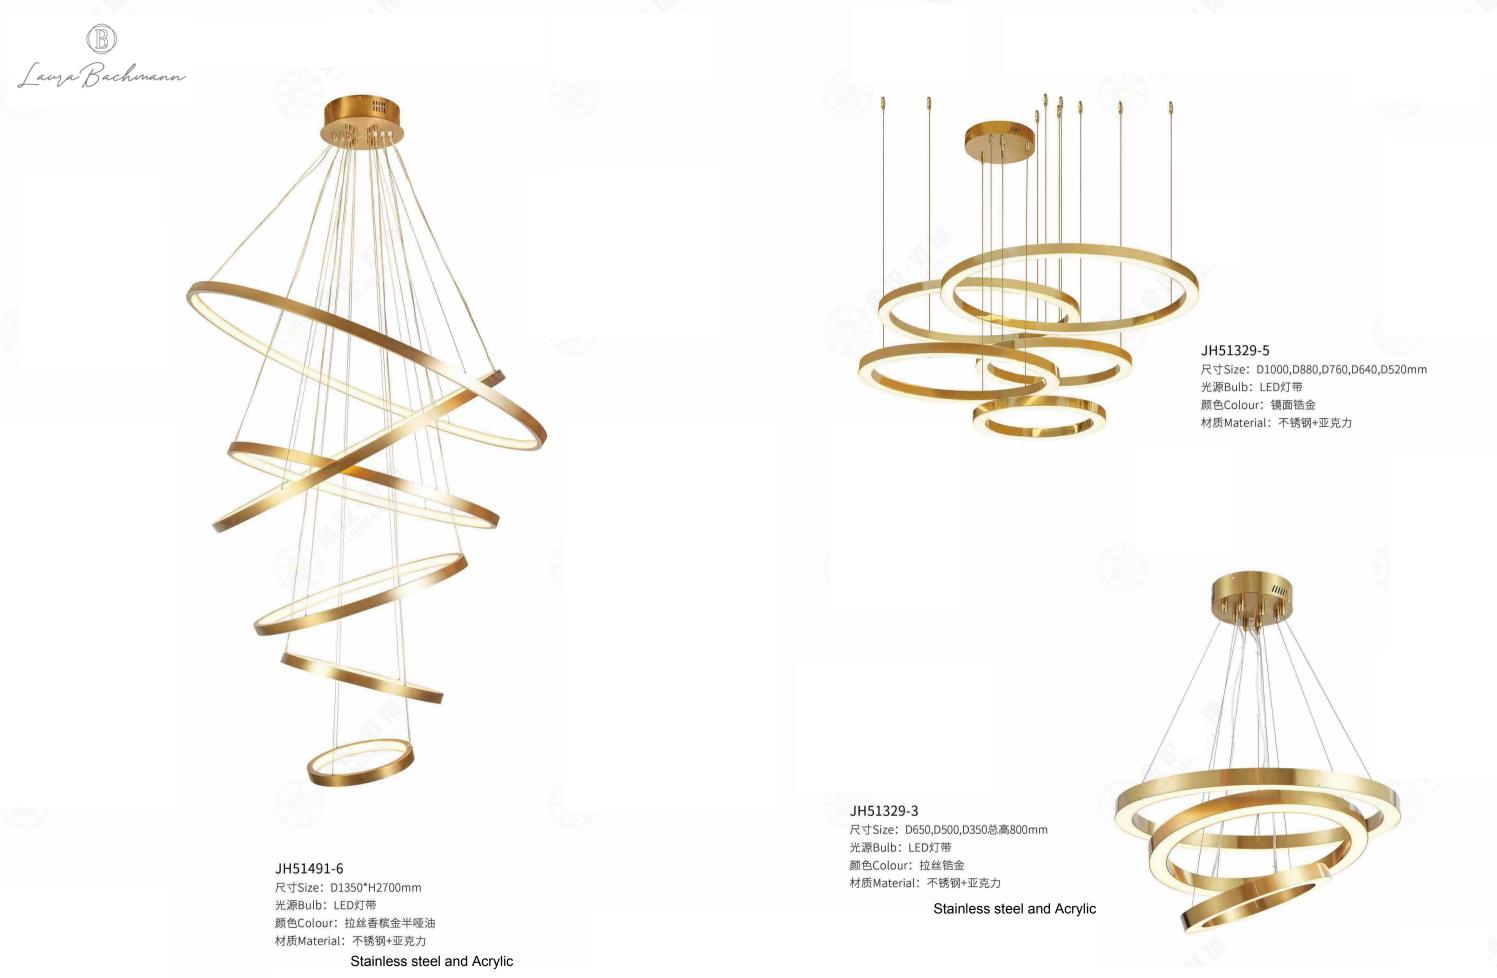

terial: 不锈钢+优质玻璃

stainless steel and high quality glass



JH51415-35

尺寸Size: D900\*H660mm 光源Bulb: LED软带 颜色Colour: 镜面枪黑 材质Material: 不锈钢+水晶 Stainless steel / Crystal





JHTL51437 尺寸Size: D370\*H420mm 光源Bulb: E27 颜色Colour: 拉丝枪黑封亮油 材质Material: 不锈钢+优质玻璃

stainless steel and high quality glass

JH51451

尺寸Size: L4600\*W800\*H1600mm 光源Bulb: LED软带 颜色Colour: 镜面枪黑 材质Material: 不锈钢+水晶

B Lawa Bachmann



JH51409-37 尺寸Size: D500\*H2850mm 光源Bulb: GU10 颜色Colour: 镜面钛金 材质Material: 不锈钢+手工艺术玻璃

Stainless steel and handmade art glass



JH51409-33

尺寸Size: L1200\*W320\*H1100mm 光源Bulb: LED灯珠 颜色Colour: 镜面钛金 材质Material: 不锈钢+手工艺术玻璃

Stainless steel and handmade art glass

#### JH51409-1200

尺寸Size: D1200\*H1250mm 光源Bulb: LED灯珠 颜色Colour: 拉丝青古铜 材质Material: 不锈钢+手工艺术玻璃

Stainless steel and handmade art glass





B Lawa Bachimann



#### JHW98080-2

尺寸Size: W260\*E75\*H610mm 光源Bulb: LED贴片 颜色Colour: 拉丝黄铜半哑油 材质Material:不锈钢+天然肌理水晶

Stainless steel / Crystal



JH98080-3B

尺寸Size: L263\*W230\*H900mm 光源Bulb: LED贴片 颜色Colour: 拉丝黄铜半哑油 材质Material:不锈钢+天然肌理水晶

JH98080-3A 尺寸Size: W263\*E228\*H1680mm 光源Bulb: LED贴片 颜色Colour: 拉丝黄铜半哑油 材质Material:不锈钢+天然肌理水晶

Stainless steel / Crystal





JHFL98080-2 尺寸Size: L280\*W260\*H1650mm 光源Bulb: LED贴片 4-6W 颜色Colour: 拉丝黄铜半哑油 材质Material: 不锈钢+天然肌理水晶

Stainless steel / Crystal



JHTL98080-1

尺寸Size: D180\*H585mm 光源Bulb: LED贴片 4-6W 颜色Colour: 拉丝黄铜半哑油 材质Material: 不锈钢+天然肌理水晶

Stainless steel / Crystal



# JH98080-5

尺寸Size: 单个尺寸:L263\*W230mm 五个组合尺寸: D850\*H1000mm 光源Bulb: LED贴片 4-6W 颜色Colour: 拉丝黄铜半哑油 材质Material:不锈钢+天然肌理水晶





B Lawa Bachmann



#### JH98076-7

尺寸Size: L950\*W280