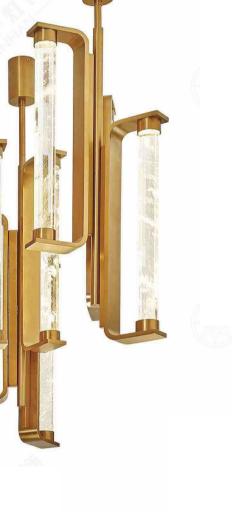

不锈钢+手工艺术玻璃

Stainless steel and handmade art glass





B Lawa Bachimann



#### JHW98080-2

尺寸Size: W260\*E75\*H610mm 光源Bulb: LED贴片 颜色Colour: 拉丝黄铜半哑油 材质Material:不锈钢+天然肌理水晶

Stainless steel / Crystal



JH98080-3B

尺寸Size: L263\*W230\*H900mm 光源Bulb: LED贴片 颜色Colour: 拉丝黄铜半哑油 材质Material:不锈钢+天然肌理水晶

JH98080-3A 尺寸Size: W263\*E228\*H1680mm 光源Bulb: LED贴片 颜色Colour: 拉丝黄铜半哑油 材质Material:不锈钢+天然肌理水晶

Stainless steel / Crystal





JHFL98080-2 尺寸Size: L280\*W260\*H1650mm 光源Bulb: LED贴片 4-6W 颜色Colour: 拉丝黄铜半哑油 材质Material: 不锈钢+天然肌理水晶

Stainless steel / Crystal



JHTL98080-1

尺寸Size: D180\*H585mm 光源Bulb: LED贴片 4-6W 颜色Colour: 拉丝黄铜半哑油 材质Material: 不锈钢+天然肌理水晶

Stainless steel / Crystal



# JH98080-5

尺寸Size: 单个尺寸:L263\*W230mm 五个组合尺寸: D850\*H1000mm 光源Bulb: LED贴片 4-6W 颜色Colour: 拉丝黄铜半哑油 材质Material:不锈钢+天然肌理水晶





B Lawa Bachmann



#### JH98076-7

尺寸Size: L950\*W280\*H660mm 光源Bulb: LED软灯条 24V 3000K+1W小射灯 颜色Colour: 真空拉丝黄铜半哑油 材质Material: 不锈钢+铜+水晶

Stainless steel / Brass / Crystal



#### JH98076-16

尺寸Size: L2280\*W300\*H1200mm 光源Bulb: LED软灯条 24V 3000K+1W小射灯 颜色Colour: 染色仿青古铜交叉纹 材质Material: 不锈钢+铜+水晶 Stainless steel / Brass / Crystal

#### JHTL98076-2

尺寸Size: L445\*W140\*H580mm 光源Bulb: LED软灯条 24V 3000K 颜色Colour: 染色仿青古铜交叉纹 材质Material: 不锈钢+铜+水晶







#### JHFL98076-2

尺寸Size: L445\*W200\*H1630mm 光源Bulb: LED软灯条 24V 3000K 颜色Colour: 染色仿青古铜交叉纹 材质Material: 不锈钢+铜+水晶

Stainless steel / Brass / Crystal

B) Lawa Bachmann

JH98082-21 尺寸Size: D950\*H850mm 光源Bulb: LED软灯条 24V 3000K+1W小射灯 颜色Colour: 镜面香槟金 材质Material: 不锈钢+金箔手工艺术玻璃

Stainless steel / gold leaf art glass

JH51649-8+4 尺寸Size: W2400\*W300\*H2100mm 光源Bu