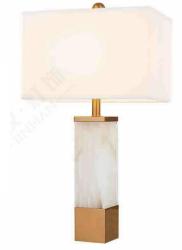

# JHFL51131-S

尺寸Size: W925\*E500\*H2500mm 光源Bulb: E14 颜色Colour: 镜面玫瑰金 材质Material:不锈钢+优质玻璃+大理石

stainless steel and high quality glass Marble

#### JHTL51131-1

尺寸Size: L445\*W260\*H780mm 光源Bulb: E27 颜色Colour: 拉丝玫瑰金 材质Material: 不锈钢+优质玻璃+大理石

B Lawya Bachmann

JHW51465-8 尺寸Size: W200\*E135\*H900m 光源Bulb: G4 颜色Colour: 镜面枪黑 材质Material: 不锈钢+水晶 Stainless steel / Crystal