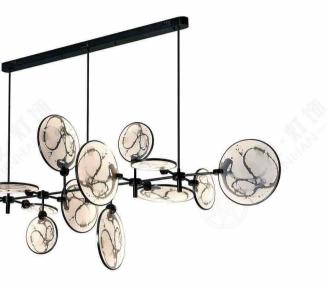

(B) Lawa Bachmann

JH51466-48 尺寸Size: L3000\*W2000\*H1200mm 光源Bulb: G10 颜色Colour: 镜面玫瑰金 Glossy rosegold 材质Material: 不锈钢+手工艺术玻璃 Stainless steel and handmade art glass

JH51452-L6000 尺寸Size: L6000\*W2000\*H600mm 光源Bulb: GU10 颜色Colour: 镜面香槟金 Glossy rosegold 材质Material: 不锈钢+优质手工艺术玻璃 Stainless steel and handmade art glass