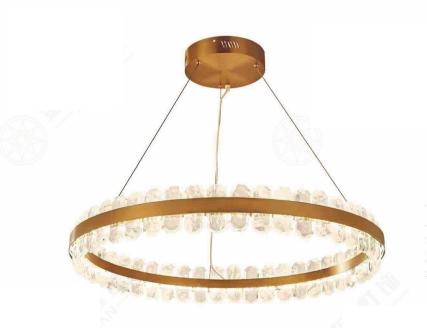

stainless steel and high quality glass

JHTL98078-1 尺寸Size: D250\*H425mm 光源Bulb: G9 LED 3W 2700K 颜色Colour: 镜面香槟金+拉丝枪黑 材质Material: 不锈钢+优质玻璃

JHW98078-1 尺寸Size: W250\*E320\*H530mm 光源Bulb: G9 LED 3W 2700K 颜色Colour: 镜面香槟金 材质Material:不锈钢+优质玻璃 stainless steel and high quality glass

#### JHFL98078-1

尺寸Size: D350\*H1650mn 光源Bulb: E27 LED 9W 27 颜色Colour: 镜面香槟金+排 材质Material: 不锈钢+优质

JH51213-1000S 尺寸Size: D1000\*H600mm:单圈 光源Bulb: LED软灯带 颜色Colour: 拉丝锆金 材质Material: 不锈钢+水晶玻璃

stainless steel and high quality glass