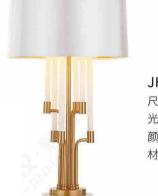

#### JH51292-S

尺寸Size: L4000\*W2000\*H1200mm 光源Bulb: E14+GU10 颜色Colour: 镜面香槟金 材质Material: 水晶棒+琉璃+不锈钢盘

Crystal / Glaze / Stainless steel

B Lawa Bachmann

JH51596-48 尺寸Size: D2500\*H3200mm 光源Bulb: G9 +Gu10 颜色Colour: 镜面枪黑 材质Material: 不锈钢+优质琉璃 stainless steel and high quality glass