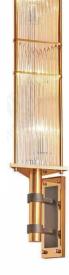

#### JHW51678

尺寸Size: W100\*E142\*H1020mm 光源Bulb: GU10 LED 5W 2700K 颜色Colour: 拉丝黄铜半哑油 brushed gold 材质Material: 不锈钢+气泡亚克力

Stainless steel and Acrylic