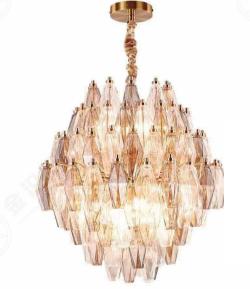

7-10+10+5

尺寸Size: D910\*H610mm 光源Bulb: 科睿D22贴片 颜色Colour: 拉丝黄铜半哑油 材质Material: 不锈钢+天然肌理水晶



JHW97019-2 尺寸Size: W270\*E140\*H420mm 光源Bulb: E14 颜色Colour: 拉丝锆金 材质Material: 不锈钢+水晶玻璃

Stainless steel / Crystal



JH97019-6 尺寸Size: D420\*H420mm 光源Bulb: E14 颜色Colour: 拉丝锆金 材质Material: 不锈钢+水晶玻璃

Stainless steel / Crystal



JH97019-14 尺寸Size: L1100\*W420\*H450mm 光源Bulb: E14 颜色Colour: 拉丝锆金 材质Material: 不锈钢+水晶玻璃

stainless steel and high quality glass, Crystal

JH97019-15 尺寸Size: D800\*H450mm 光源Bulb: E14 颜色Colour: 拉丝锆金 材质Material: 不锈钢+水晶玻璃

stainless steel and high quality glass, Crystal



#### JH97019-12

尺寸Size: D610\*H420mm 光源Bulb: E14 颜色Colour: 拉丝锆金 材质Material: 不锈钢+水晶玻璃







JH97030-4 尺寸Size: W300\*E170\*H550mm 光源Bulb: G9 颜色Colour: 雅金 材质Material:钢材+机压玻璃

stainless steel and high quality glass



JH97030-22 尺寸Size: D620\*H630mm 光源Bulb: G9 颜色Colour: 亮光哑古 材质Material: 钢材+机压玻璃

stainless steel and high quality glass



JH97030-39

尺寸Size: D510\*H2100mm 光源Bulb: G9 颜色Colour: 雅金 材质Material: 钢材+机压玻璃

stainless steel and high quality glass



JH97030-18 尺寸Size: D620\*H400mm 光源Bulb: G9 颜色Colour: 亮光哑古 材质Material: 钢材+机压玻璃



JH97030-32CANTINE

尺寸Size: L1050\*W460\*H375mm 光源Bulb: G9 颜色Colour: 雅金 材质Material: 钢材+机压玻璃

stainless steel and high quality glass



JH97030-24 尺寸Size: D960\*H360mm 光源Bulb: G9 颜色Colour: 雅金 材质Material: 钢材+机压玻璃 stainless steel and high

quality glass

B Lawa Bachmann



**JH93004-41** 尺寸Size: D600\*H1970mm

光源Bulb:LED贴片 颜色Colour:拉丝黄铜半哑油 材质Material:不锈钢+水晶

Stainless steel / Crystal

**JH93004-33** 尺寸Size: D900\*H660mm 光源Bulb: LED贴片

颜色Colour: 拉丝黄铜半哑油

材质Material:不锈钢+水晶