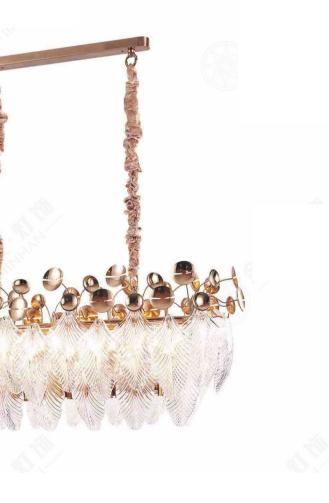

(B) Lawa Bachmann

JH51466-48 尺寸Size: L3000\*W2000\*H1200mm 光源Bulb: G10 颜色Colour: 镜面玫瑰金 Glossy rosegold 材质Material: 不锈钢+手工艺术玻璃 Stainless steel and handmade art glass

JH51452-L6000 尺寸Size: L6000\*W2000\*H600mm 光源Bulb: GU10 颜色Colour: 镜面香槟金 Glossy rosegold 材质Material: 不锈钢+优质手工艺术玻璃 Stainless steel and handmade art glass