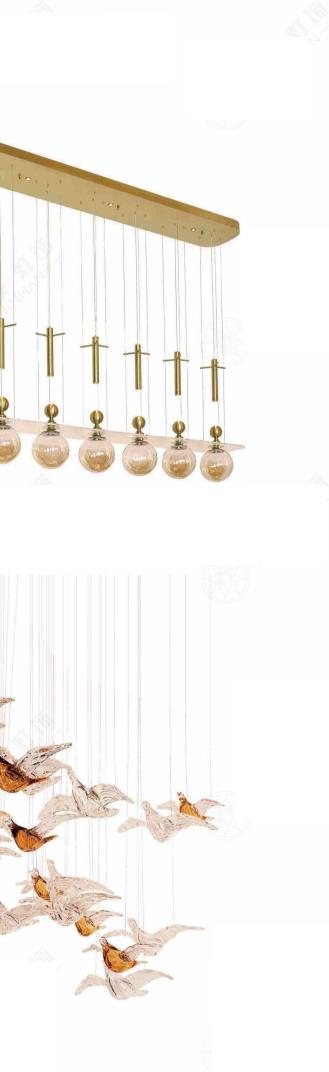

(B) Lawa Bachmann

JH51466-48 尺寸Size: L3000\*W2000\*H1200mm 光源Bulb: G10 颜色Colour: 镜面玫瑰金 Glossy rosegold 材质Material: 不锈钢+手工艺术玻璃 Stainless steel and handmade art glass

JH51452-L6000 尺寸Size: L6000\*W2000\*H600mm 光源Bulb: GU10 颜色Colour: 镜面香槟金 Glossy rosegold 材质Material: 不锈钢+优质手工艺术玻璃 Stainless steel and handmade art glass