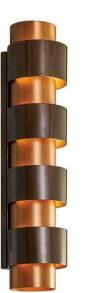

钢+优质玻璃

Stainless steel/ tempered glass



# Q

#### JHW51475-1

尺寸Size: W150\*E125\*H1080mm 光源Bulb: T5 颜色Colour: 乱纹枪黑 材质Material: 不锈钢+仿云石

Stainless steel and Acrylic

B Lawa Bachimann

JHW98076-1

尺寸Size: W210\*E140\*H490mm 光源Bulb: LED软灯条 24V 3000K 颜色Colour: 染色仿青古铜交叉纹 材质Material: 不锈钢+铜+水晶

Stainless steel / Brass / Crystal

#### JHW51543

尺寸Size: W150\*E140\*H800mm 光源Bulb: LED灯带 颜色Colour: 砂黑 材质Material: 钢材+布艺

Stainless steel and fabric

#### JH98076-1

尺寸Size: L210\*W240\*H1690mm 光源Bulb: LED软灯条 24V 3000K 颜色Colour: 染色仿青古铜交叉线 材质Material: 不锈钢+铜+水晶



#### JHW51687-1

尺寸Size: D180\*W220\*H1250mm 光源Bulb: E27 4W 2700K LED光源 颜色Colour: 哑光黑烤漆 材质Material: 钢材+布艺

B) Lawa Bachmann

#### JHW51582-2

尺寸Size: W90\*E110\*H800mm 光源Bulb: G9 LED 3W 2700K 颜色Colour:外哑光黑内金色漆 材质Material: 钢材

Stainless steel



#### JHW51661-4

尺寸Size: W133\*E148\*L600mm 光源Bulb: G9 LED 3W 2700K 颜色Colour: 拉丝玫瑰金+拉丝枪黑+喷砂金 材质Material: 不锈钢

Stainless steel



JHW51582-4 尺寸Size: W160\*E100\*H800mm 光源Bulb: E14 颜色Colour: 外哑光黑内金色漆 材质Material: 钢材

JHW51462 尺寸Size: L925\*W350\*H900mm 光源Bulb: G9+E14 颜色Colour: 砂黑 材质Material: 钢材

Stainless steel





JHW51275-2

尺寸Size: L420\*W200\*\*H820mm 光源Bulb: E14 颜色Colour: 拉丝香槟金 材质Material:不锈钢+布艺

Stainless steel and fabric

B Lawa Bachmann

JH51424-2 尺寸Size: D370\*H2000mm 光源Bulb: G4 颜色Colour: 仿古铜 材质Material: 钢材+优质玻璃

stainless steel and high quality glass



#### JH51535-1

尺寸Size: W282\*E327\*H1800mm 光源Bulb: G4 颜色Colour: 仿古铜 材质Material: 钢材+优质玻璃



JHW51424-1 尺寸Size: W280\*E275\*H600mm

光源Bulb: G4 颜色Colour: 仿古铜 材质Material: 钢材+优质玻璃





JH51424-5 尺寸Size: L1100\*W340\*H850mm 光源Bulb: G4