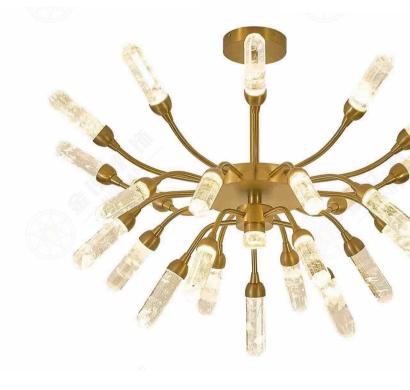

(B) Lawa Bachmann

JH51466-48 尺寸Size: L3000\*W2000\*H1200mm 光源Bulb: G10 颜色Colour: 镜面玫瑰金 Glossy rosegold 材质Material: 不锈钢+手工艺术玻璃 Stainless steel and handmade art glass

JH51452-L6000 尺寸Size: L6000\*W2000\*H600mm 光源Bulb: GU10 颜色Colour: 镜面香槟金 Glossy rosegold 材质Material: 不锈钢+优质手工艺术玻璃 Stainless steel and handmade art glass