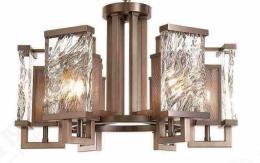

(B) Lawa Bachmann

JH51466-48 尺寸Size: L3000\*W2000\*H1200mm 光源Bulb: G10 颜色Colour: 镜面玫瑰金 Glossy rosegold 材质Material: 不锈钢+手工艺术玻璃 Stainless steel and handmade art glass

JH51452-L6000 尺寸Size: L6000\*W2000\*H600mm 光源Bulb: GU10 颜色Colour: 镜面香槟金 Glossy rosegold 材质Material: 不锈钢+优质手工艺术玻璃 Stainless steel and handmade art glass