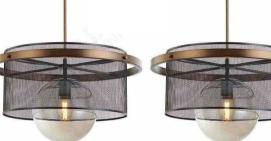

## JH51562-1 尺寸Size: D500\*H1100mm 光源Bulb: E27 颜色Colour: 拉丝枪黑/乱纹古铜 材质Material: 不锈钢+优质玻璃 stainless steel and high quality glass

stainless steel and high quality glass

JH51536-28

光源Bulb: GU10 颜色Colour: 镜面枪黑