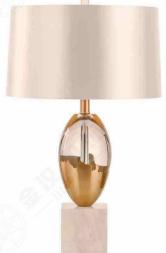

# JHFL51131-S

尺寸Size: W925\*E500\*H2500mm 光源Bulb: E14 颜色Colour: 镜面玫瑰金 材质Material:不锈钢+优质玻璃+大理石

stainless steel and high quality glass Marble