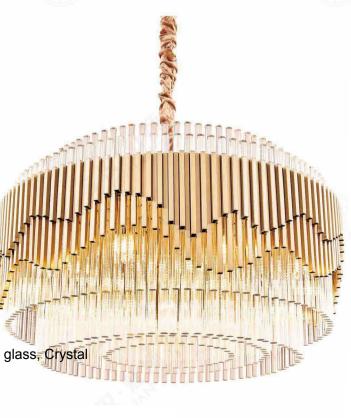

#### JH51292-S

尺寸Size: L4000\*W2000\*H1200mm 光源Bulb: E14+GU10 颜色Colour: 镜面香槟金 材质Material: 水晶棒+琉璃+不锈钢盘

Crystal / Glaze / Stainless steel

B Lawa Bachmann

JH51596-48 尺寸Size: D2500\*H3200mm 光源Bulb: G9 +Gu10 颜色Colour: 镜面枪黑 材质Material: 不锈钢+优质琉璃 stainless steel and high quality glass