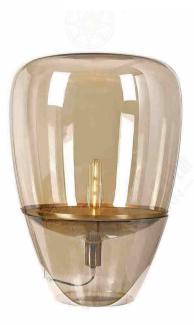

#### JHW51678

尺寸Size: W100\*E142\*H1020mm 光源Bulb: GU10 LED 5W 2700K 颜色Colour: 拉丝黄铜半哑油 brushed gold 材质Material: 不锈钢+气泡亚克力

Stainless steel and Acrylic