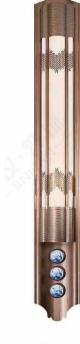

JHW51657-4 尺寸Size: W220\*E110\*H800mm 光源Bulb: E14 爱迪生球泡 颜色Colour: 镜面深褐色 Bronze gloss 材质Material: 不锈钢 Stainless steel