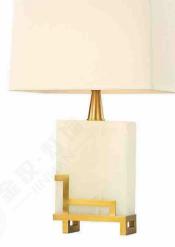

# JHFL51131-S

尺寸Size: W925\*E500\*H2500mm 光源Bulb: E14 颜色Colour: 镜面玫瑰金 材质Material:不锈钢+优质玻璃+大理石

stainless steel and high quality glass Marble

#### JHTL51131-1

尺寸Size: L445\*W260\*H780mm 光源Bulb: E27 颜色Colour: 拉丝玫瑰金 材质Material: 不锈钢+优质玻璃+大理石

B Lawya Bachmann

JHW51465-8 尺寸Size: W200\*E135\*H900m 光源Bulb: G4 颜色Colour: 镜面枪黑 材质Material: 不锈钢+水晶 Stainless steel / Crystal