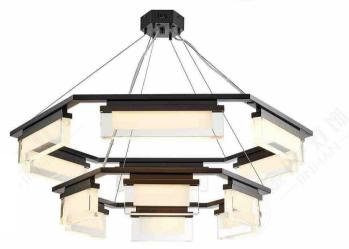

#### JH98042-D1160

尺寸Size: D1160\*H843mm(总高1240)三层 光源Bulb: LED软灯带 颜色Colour: 拉丝青古铜 材质Material: 不锈钢+水晶玻璃

Stainless steel / Crystal

#### JH98042-D800 尺寸Size: D800\*H300mm(总高610)单层 光源Bulb: LED软灯带 颜色Colour: 拉丝青古铜 材质Material: 不锈钢+水晶玻璃

Stainless steel / Crystal

# JH98042-D880

尺寸Size: D880\*H570mm(总高870mm)双层 光源Bulb: LED软灯带 颜色Colour: 拉丝青古铜 材质Material: 不锈钢+水晶玻璃 Stainless steel / Crystal

Stainless steel / Crystal

JH51232-5

尺寸Size: D700\*H900mm 光源Bulb: E14 颜色Colour: 拉丝香槟金 材质Material:钢材+优质玻璃