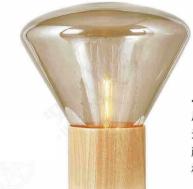

(B) Lawa Bachmann

JH51466-48 尺寸Size: L3000\*W2000\*H1200mm 光源Bulb: G10 颜色Colour: 镜面玫瑰金 Glossy rosegold 材质Material: 不锈钢+手工艺术玻璃 Stainless steel and handmade art glass

JH51452-L6000 尺寸Size: L6000\*W2000\*H600mm 光源Bulb: GU10 颜色Colour: 镜面香槟金 Glossy rosegold 材质Material: 不锈钢+优质手工艺术玻璃 Stainless steel and handmade art glass