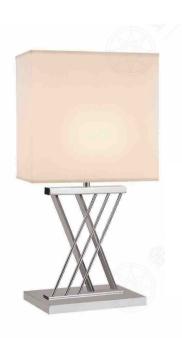

#### JHTL98046-1

尺寸Size: D350\*H685mm 光源Bulb: E27 颜色Colour: 镜面深褐色 材质Material: 不锈钢

B Lawa Bachmann