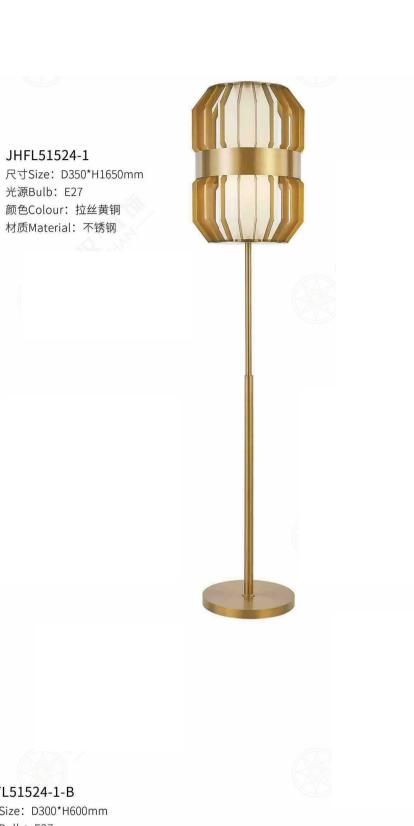

JHFL51386-1 尺寸Size: D500\*H1700mm 光源Bulb: E27 颜色Colour: 仿古黑漆 材质Material: 钢材

JHTL5138 尺寸Size: L280\*W280\*H650mm 光源Bulb: E27 颜色Colour: 仿古黑漆 材质Material: 钢材

B Lawa Bachmann

JH51524-1 尺寸Size: D240\*H500(总高2250) mm 光源Bulb: E27 颜色Colour: 拉丝黄铜 材质Material:不锈钢 Stainless steel

JHTL51524-1-A 尺寸Size: D220\*H800mm 光源Bulb: E27 颜色Colour: 拉丝黄铜 材质Material: 不锈钢

JHTL51524-1-B 尺寸Size: D300\*H600mm 光源Bulb: E27 颜色Colour: 拉丝黄铜 材质Material: 不锈钢

JHFL51524-1

光源Bulb: E27 颜色Colour: 拉丝黄铜 材质Material: 不锈钢