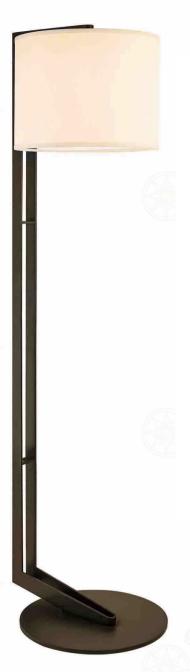

#### JH51432-18

尺寸Size: L1220\*W1000\*H1600mm 光源Bulb: E14 颜色Colour: 铬色 材质Material:钢材+亚克力

Stainless steel / Acrylic / LED