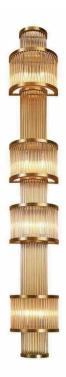

JHW51533 尺寸Size: W200\*E112\*H1600mm 光源Bulb: T5灯管L900 颜色Colour: 真空拉丝青古铜 材质Material: 不锈钢 Stainless steel