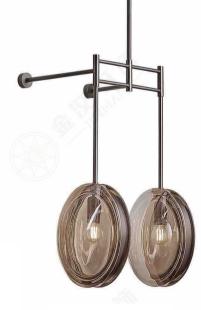

#### JHW51694-1

尺寸Size: W110\*E355\*H1950mm 光源Bulb: E14\*4W 2700K 爱迪生球泡 颜色Colour: 拉丝枪黑半哑油 材质Material: 不锈钢+优质玻璃

B Lawa Bachimann

JHW51366-1-SS 尺寸Size: W210\*E375\*H1805mm 光源Bulb: E14 颜色Colour: 拉丝枪黑封半哑油 材质Material: 不锈钢+优质玻璃