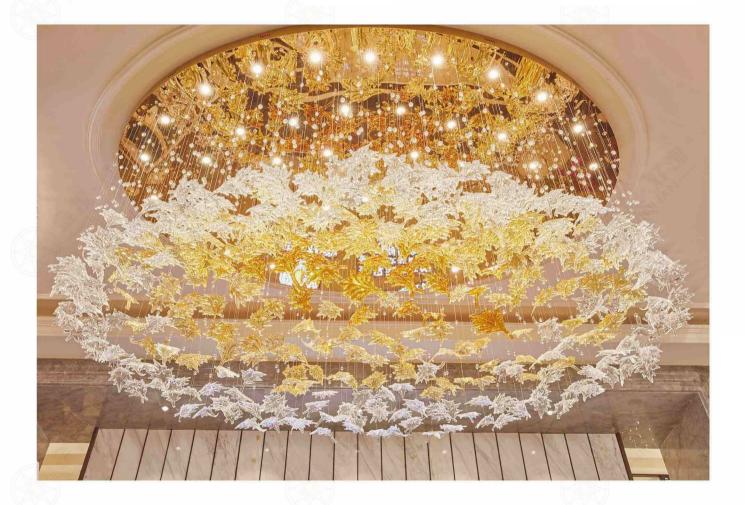

#### JH-51497-23600 尺寸Size: D23600\*W4445\*H4500mm

光源Bulb: GU10 颜色Colour: 镜面枪黑 glossy gunpowder 材质Material: 不锈钢+优质琉璃 stainless steel and high quality glass

JH-51727-15100 尺寸Size: D15140\*W7600\*H1500mm 光源Bulb: GU10 颜色Colour: 镜面枪黑 glossy gunpowder