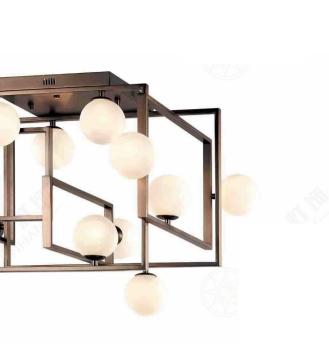

# JH51539-265

尺寸Size: W2200\*L2200\*H1200mm 光源Bulb: LED贴片 颜色Colour: 镜面香槟金 材质Material: 不锈钢+优质水晶玻璃

Stainless steel / Crystal

B Lawa Bachmann

JH51849-1500 尺寸Size: D1500\*H740mm 光源Bulb: E14 颜色Colour: 镜面玫瑰金 材质Material:不锈钢+琉璃+水晶 Stainless steel / Crystal / Glass