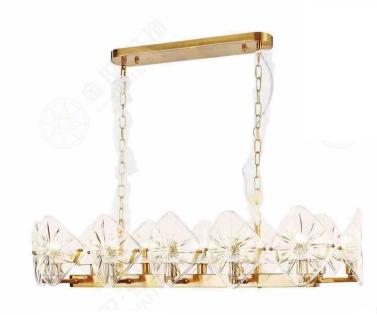

#### JH-51497-23600 尺寸Size: D23600\*W4445\*H4500mm

光源Bulb: GU10 颜色Colour: 镜面枪黑 glossy gunpowder 材质Material: 不锈钢+优质琉璃 stainless steel and high quality glass

JH-51727-15100 尺寸Size: D15140\*W7600\*H1500mm 光源Bulb: GU10 颜色Colour: 镜面枪黑 glossy gunpowder