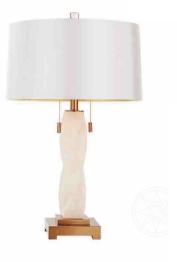

# JHFL51131-S

尺寸Size: W925\*E500\*H2500mm 光源Bulb: E14 颜色Colour: 镜面玫瑰金 材质Material:不锈钢+优质玻璃+大理石

stainless steel and high quality glass Marble

#### JHTL51131-1

尺寸Size: L445\*W260\*H780mm 光源Bulb: E27 颜色Colour: 拉丝玫瑰金 材质Material: 不锈钢+优质玻璃+大理石

B Lawya Bachmann

JHW51465-8 尺寸Size: W200\*E135\*H900m 光源Bulb: G4 颜色Colour: 镜面枪黑 材质Material: 不锈钢+水晶 Stainless steel / Crystal