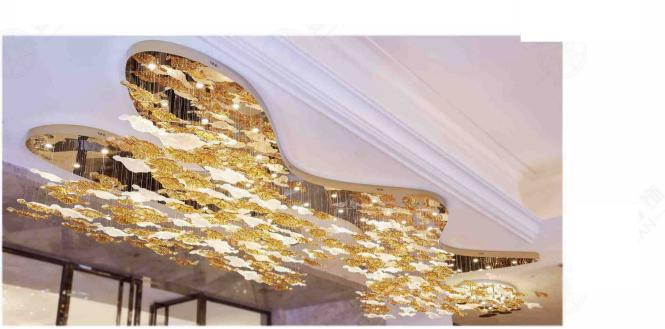

(B) Lawa Bachmann

JH51466-48 尺寸Size: L3000\*W2000\*H1200mm 光源Bulb: G10 颜色Colour: 镜面玫瑰金 Glossy rosegold 材质Material: 不锈钢+手工艺术玻璃 Stainless steel and handmade art glass

JH51452-L6000 尺寸Size: L6000\*W2000\*H600mm 光源Bulb: GU10 颜色Colour: 镜面香槟金 Glossy rosegold 材质Material: 不锈钢+优质手工艺术玻璃 Stainless steel and handmade art glass