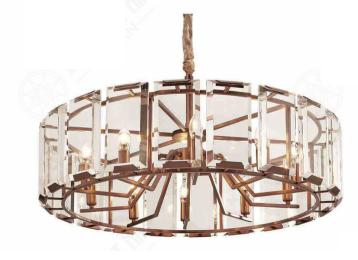

JH97021-14 尺寸Size: D545\*H500mm 光源Bulb: G9 颜色Colour: 拉丝青古铜 材质Material: 不锈钢+优质玻璃 t



JH97024-710 尺寸Size: W710\*H620mm 光源Bulb: E14 材质Material:铜+玉石

brass and alabaster stone





# 尺寸Size: D760\*H550mm

颜色Colour: 拉丝青古铜 材质Material: 不锈钢+优质玻璃

stainless steel and high quality glass



# JH97021-20cantine

尺寸Size: L805\*W440\*H650mm 光源Bulb: G9 颜色Colour: 拉丝青古铜 材质Material:不锈钢+优质玻璃

B Lawa Bachmann



JH51550-6

尺寸Size: D680\*H450mm 光源Bulb: E14 颜色Colour: 拉丝青古铜 材质Material: 不锈钢+艺术水纹玻璃

stainless steel and high quality glass



JH91004-6 光源Bulb: E14



尺寸Size: D800\*H450mm 光源Bulb: E14 颜色Colour: 拉丝青古铜 材质Material: 不锈钢+艺术水纹玻璃



#### JH91004-8 尺寸Size: D680\*H430mm 光源Bulb: E14 颜色Colour: 拉丝青古铜 材质Material:不锈钢+水晶





JH51550-10+5

尺寸Size: D1000\*H1700mm 光源Bulb: E14 颜色Colour: 拉丝青古铜 材质Material:不锈钢+艺术水纹玻璃







#### JH91004-10

尺寸Size: D850\*H430mm 光源Bulb: E14 颜色Colour: 拉丝青古铜 材质Material:不锈钢+水晶

B Lawa Bachmann



# JH98086-D800

尺寸Size: D800\*H620mm 光源Bulb: LED软灯带 颜色Colour: 拉丝枪黑半哑油 材质Material: 不锈钢+水晶

Stainless steel / Crystal

# JH98086-D650

尺寸Size: D650\*H420mm 光源Bulb: LED软灯带 颜色Colour: 拉丝枪黑半哑油 材质Material: 不锈钢+水晶



JHW98086 尺寸Size: L360\*E70\*H130mm 光源Bulb: LED软灯带 颜色Colour: 拉丝枪黑半哑油 材质Material: 不锈钢+水晶



#### JH98086-D920

尺寸Size: D920\*H650mm 光源Bulb: LED软灯带 颜色Colour: 拉丝枪黑半哑油 材质Material: 不锈钢+水晶

JH98086-L950 尺寸Size: L950\*W60\*H700mm 光源Bulb: LED软灯带 颜色Colour: 拉丝枪黑半哑油 材质Material: 不锈钢+水晶









JHW51394 尺寸Size: W150\*E140\*H800mm 光源Bulb: L300爱迪生 颜色Colour: 拉丝枪黑 材质Material: 不锈钢+优质玻璃

stainless steel and high quality glass



JH91007-5 尺寸Size: L620\*W620\*H280mm 光源Bulb: G9 颜色Colour: 拉丝枪黑半哑油 材