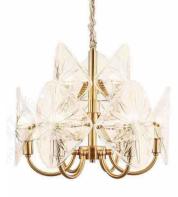

\*H660mm 光源Bulb: LED贴片

颜色Colour: 拉丝黄铜半哑油

材质Material:不锈钢+水晶



# JH93004-20

尺寸Size: D700\*H570mm 光源Bulb: LED贴片 颜色Colour: 拉丝黄铜半哑油 材质Material: 不锈钢+水晶



B Lawya Bachmann

JHW51542-1W 尺寸Size: D230\*E100\*H230mm 光源Bulb: E14 颜色Colour: 镜面钛金 材质Material: 不锈钢+机压玻璃



stainless steel and high quality glass





**JH51542-8+5W** 尺寸Size: D630\*H460mm

光源Bulb:E14 颜色Colour:镜面钛金 材质Material:不锈钢+机压玻璃

stainless steel and high quality glass

JH51542-10+6W

尺寸Size: D830\*H460mm 光源Bulb: E14 颜色Colour: 镜面钛金 材质Material: 不锈钢+机压玻璃

stainless steel and high quality glass



# JH51542-30W

尺寸Size: D800\*H1180mm 光源Bulb: E14 颜色Colour: 镜面钛金 材质Material: 不锈钢+机压玻璃

stainless steel and high quality glass

#### JH51542-10W

尺寸Size: L1030\*W270\*H220mm 光源Bulb: E14 颜色Colour: 镜面钛金 材质Material: 不锈钢+机压玻璃





B) Lawa Bachmann



JH51481-6+3W 尺寸Size: D470\*H400mm 光源Bulb: E14 颜色Colour: 仿古铜 材质Material: 钢材+优质玻璃

stainless steel and high quality glass



JH51481-10+5W 尺寸Size: D700\*H475mm 光源Bulb: E14 颜色Colour: 仿古铜 材质Material: 钢材+优质玻璃

JH51481-12+6W 尺寸Size: D830\*H510mm

光源Bulb: E14 颜色Colour: 仿古铜 材质Material: 钢材+优质玻璃 stainless steel and high quality glas

JH51481-60W

尺寸Size: D1335\*H1240mm 光源Bulb: E14 颜色Colour: 仿古铜 材质Material: 钢材+优质玻璃

stainless steel and high quality glass



尺寸Size: L1070\*W310\*H230(总高560)mm 光源Bulb: E14 颜色Colour: 仿古铜 材质Material: 钢材+优质玻璃

#### stainless steel and high quality glass



JH51481-12W

B Lawa Bachimann

> JH98056-9 尺寸Size: D620\*H620mm含光源 光源Bulb: G4 颜色Colour: 金汉20号乱纹古铜 材质Material: 铜+优质玻璃

brass and high quality glass

JH98056-16 尺寸Size: D1000\*H660mm含光源 光源Bulb: G4 颜色Colour: 金汉20号乱纹古铜 材质M