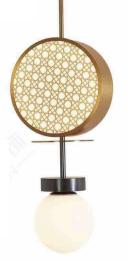

#### JH-51497-23600 尺寸Size: D23600\*W4445\*H4500mm

光源Bulb: GU10 颜色Colour: 镜面枪黑 glossy gunpowder 材质Material: 不锈钢+优质琉璃 stainless steel and high quality glass

JH-51727-15100 尺寸Size: D15140\*W7600\*H1500mm 光源Bulb: GU10 颜色Colour: 镜面枪黑 glossy gunpowder