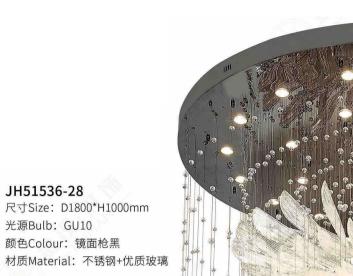

## JH51562-1 尺寸Size: D500\*H1100mm 光源Bulb: E27 颜色Colour: 拉丝枪黑/乱纹古铜 材质Material: 不锈钢+优质玻璃 stainless steel and high quality glass

stainless steel and high quality glass

JH51536-28

光源Bulb: GU10 颜色Colour: 镜面枪黑