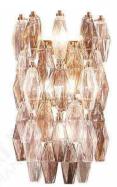

ize: L900\*W360\*H575mm 光源Bulb: 科睿D22贴片 颜色Colour: 拉丝黄铜半哑油 材质Material: 不锈钢+天然肌理水晶 Stainless steel / Crystal





#### JH93007-10+10+5

尺寸Size: D910\*H610mm 光源Bulb: 科睿D22贴片 颜色Colour: 拉丝黄铜半哑油 材质Material: 不锈钢+天然肌理水晶



JHW97019-2 尺寸Size: W270\*E140\*H420mm 光源Bulb: E14 颜色Colour: 拉丝锆金 材质Material: 不锈钢+水晶玻璃

Stainless steel / Crystal



JH97019-6 尺寸Size: D420\*H420mm 光源Bulb: E14 颜色Colour: 拉丝锆金 材质Material: 不锈钢+水晶玻璃

Stainless steel / Crystal



JH97019-14 尺寸Size: L1100\*W420\*H450mm 光源Bulb: E14 颜色Colour: 拉丝锆金 材质Material: 不锈钢+水晶玻璃

stainless steel and high quality glass, Crystal

JH97019-15 尺寸Size: D800\*H450mm 光源Bulb: E14 颜色Colour: 拉丝锆金 材质Material: 不锈钢+水晶玻璃

stainless steel and high quality glass, Crystal



#### JH97019-12

尺寸Size: D610\*H420mm 光源Bulb: E14 颜色Colour: 拉丝锆金 材质Material: 不锈钢+水晶玻璃







JH97030-4 尺寸Size: W300\*E170\*H550mm 光源Bulb: G9 颜色Colour: 雅金 材质Material:钢材+机压玻璃

stainless steel and high quality glass



JH97030-22 尺寸Size: D620\*H630mm 光源Bulb: G9 颜色Colour: 亮光哑古 材质Material: 钢材+机压玻璃

stainless steel and high quality glass



JH97030-39

尺寸Size: D510\*H2100mm 光源Bulb: G9 颜色Colour: 雅金 材质Material: 钢材+机压玻璃

stainless steel and high quality glass



JH97030-18 尺寸Size: D620\*H400mm 光源Bulb: G9 颜色Colour: 亮光哑古 材质Material: 钢材+机压玻璃



JH97030-32CANTINE

尺寸Size: L1050\*W460\*H375mm 光源Bulb: G9 颜色Colour: 雅金 材质Material: 钢材+机压玻璃

stainless steel and high quality glass



JH97030-24 尺寸Size: D960\*H360mm 光源Bulb: G9 颜色Colour: 雅金 材质Material: 钢材+机压玻璃 stainless steel and high

quality glass

B Lawa Bachmann



**JH93004-41** 尺寸Size: D600\*H1970mm

光源Bulb:LED贴片 颜色Colour:拉丝黄铜半哑油 材质Material:不锈钢