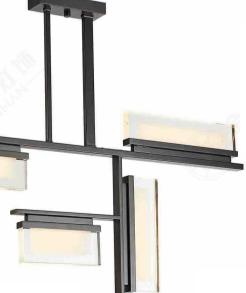

(B) Lawa Bachmann

JH51466-48 尺寸Size: L3000\*W2000\*H1200mm 光源Bulb: G10 颜色Colour: 镜面玫瑰金 Glossy rosegold 材质Material: 不锈钢+手工艺术玻璃 Stainless steel and handmade art glass

JH51452-L6000 尺寸Size: L6000\*W2000\*H600mm 光源Bulb: GU10 颜色Colour: 镜面香槟金 Glossy rosegold 材质Material: 不锈钢+优质手工艺术玻璃 Stainless steel and handmade art glass