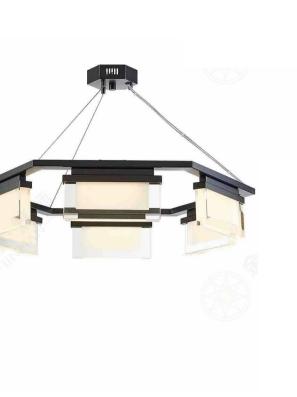

(B) Lawa Bachmann

JH51466-48 尺寸Size: L3000\*W2000\*H1200mm 光源Bulb: G10 颜色Colour: 镜面玫瑰金 Glossy rosegold 材质Material: 不锈钢+手工艺术玻璃 Stainless steel and handmade art glass

JH51452-L6000 尺寸Size: L6000\*W2000\*H600mm 光源Bulb: GU10 颜色Colour: 镜面香槟金 Glossy rosegold 材质Material: 不锈钢+优质手工艺术玻璃 Stainless steel and handmade art glass