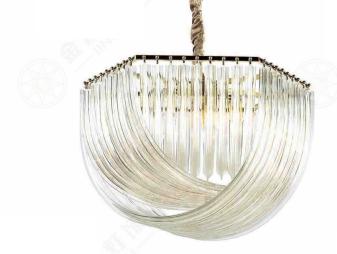

JH51663-D650\JH51663-D1000 JH51663-D1200\JH51663-D1500 尺寸Size: D650:单圈\D1000:单圈\D1200:单圈\D1500:单圈 光源Bulb: LED灯带 3000K 24V 颜色Colour: 拉丝枪黑半哑油 材质Material: 不锈钢+手工玻璃 Stainless steel and handmade art glass

....