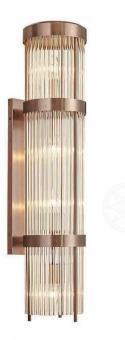

#### JHW51696-4

尺寸Size: W180\*E230\*H1000mm 光源Bulb: E27 4W 2700K LED光源 颜色Colour: 拉丝青古铜半哑油 材质Material: 不锈钢+优质玻璃棒

B Lawa Bachmann

JH51398-1400 尺寸Size: D1400\*H1000mm 光源Bulb: G9 颜色Colour: 拉丝青古铜 材质Material:不锈钢+优质玻璃