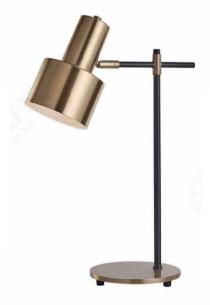

00\*H600mm 光源Bulb: E27 颜色Colour: 拉丝黄铜 材质Material: 不锈钢

JHFL51524-1

光源Bulb: E27 颜色Colour: 拉丝黄铜 材质Material: 不锈钢



B Lawa Bachimann

#### JH13353

尺寸Size: L280\*H500\*E140mm 光源Bulb: G9 颜色Colour: 拉丝黄铜半哑油 材质Material: 不锈钢



JHFL51714 尺寸Size: W320\*L500\*H1650mm 光源Bulb: E27 颜色Colour: 拉丝黄铜半哑油 材质Material: 不锈钢 Stainless steel JHTL51440 尺寸Size: W250\*H550mm 光源Bulb: E14 颜色Colour: 拉丝青古铜(封亮油) 材质Material: 不锈钢 Stainless steel / Marble



#### JHFL51441

尺寸Size: W350\*H1600mm 光源Bulb: E27 颜色Colour: 拉丝青古铜 材质Material: 不锈钢







JHW51501-1 尺寸Size: W150\*H500\*E220mm 光源Bulb: E14 颜色Colour: 拉丝青古铜 材质Material: 不锈钢

Stainless steel



R寸Size: W280\*L340\*H1650mm 光源Bulb: E27 颜色Colour: 拉丝青古铜封亮油 材质Material: 不锈钢

Stainless steel



尺寸Size: L440\*W350\*H1750mm 光源Bulb: E27 颜色Colour: 哑光黑 材质Material: 钢材 Steel / fabric



#### JHTL51506-1

尺寸Size: W302\*H450\*E180mm 光源Bulb: E14 颜色Colour: 黑色氟色漆+拉丝香槟金 材质Material: 钢材+不锈钢

Steel / stainless steel /

B Lawa Bachmann



JHTL51372-1 尺寸Size: D460\*H920mm 光源Bulb: E27 颜色Colour: 美国黑 材质Material: 铜 brass

JHFL99004-1 尺寸Size: D650\*H1700mm 光源Bulb: E27 颜色Colour: 烤漆砂黑 材质Material: 钢材 Steel



JHTL98011-1 尺寸Size: D300\*H670mm 光源Bulb: E27 颜色Colour: 哑光黑 材质Material:钢材 Steel JHTL99006-1 尺寸Size: D250\*H600mm 光源Bulb: E14 颜色Colour: 烤漆砂黑 材质Material: 钢材 Steel





B Lawa Bachimann



JHFL51571-1 尺寸Size: W380\*E300\*H1530mm 光源Bulb: E27 颜色Colour: 拉丝香槟金(半哑油) 材质Material: 不锈钢

stainless steel / marble



HTL51578-1 년**寸**Size: L330\*W160\*H500mm 光源Bulb: E27 LED 4W 2700K 颜色Colour: 拉丝香槟金半哑油+哑光黑色漆 材质Material: 钢材



# JHFL51443-1 尺寸Size: L(150+275)\*H1650mm

光源Bulb: E27 颜色Colour: 镜面香槟金 材质Ma