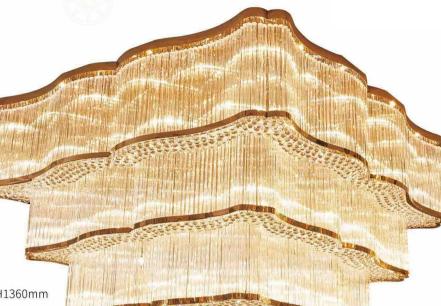

#### JH51212-85

尺寸Size: W2200\*W2200\*H1360mm 光源Bulb: E14 颜色Colour: 镜面玫瑰金 材质Material: 不锈钢+梅花管+水晶

Stainless steel / Crystal / Glass