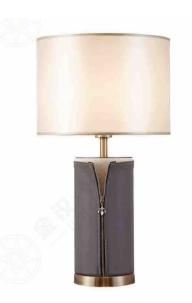

漆哑光黑 材质Material: 钢材 Steel / fabric



JHTL51447 尺寸Size: W400\*H630mm 光源Bulb: E27 颜色Colour: 拉丝香槟金封亮油 材质Material: 不锈钢 Stainless steel / Marble/fabric



#### JHTL51603-1(W)

尺寸Size: D380\*H720mm 光源Bulb: E27 颜色Colour: 仿古铜 材质Material: 钢材+大理石

> Stainless steel / Marble/fabric



#### JHTL51604-1(W)

尺寸Size: D380\*H720mm 光源Bulb: E27 颜色Colour: 仿古铜 材质Material: 钢材+大理石

> Stainless steel / Marble/fabric





JHTL51688-1 尺寸Size: D300\*H650mm 光源Bulb: E27 颜色Colour: 哑光黑烤漆 材质Material: 钢材+布 Steel / fabric



JHFL51717-4 尺寸Size: D420\*H800mm 光源Bulb: E27 颜色Colour: 真空拉丝黄铜 材质Material: 不锈钢 Stainless steel











JHTL51615-1(W)

尺寸Size: D460\*H640mm 光源Bulb: E27 颜色Colour: 仿古铜 材质Material: 钢材

Steel

B Lawa Bachimann



#### JHTL51428-1 尺寸Size: D250\*H550mm

光源Bulb: E27 颜色Colour: MT2拉丝青铜 材质Material:铜材 brass



# JHTL51691-1(W) 尺寸Size: D365\*H720mm

光源Bulb: E27 LED 4W 2700K 颜色Colour: 仿古铜+灰色皮 材质Material:钢材+皮 Stainless steel / pu





JHTL51622-1(W) 尺寸Size: D360\*H670mm 光源Bulb: E27 颜色Colour: 仿古铜 材质Material:钢材+大理石 Stainless steel / Marble/fabric



#### JHTL51577-1

尺寸Size: D350\*H550mm 光源Bulb: E27 颜色Colour: 拉丝香槟金半哑油+木纹色漆 材质Material: 不锈钢 stainless steel / pu



JHTL51623-1(W) 尺寸Size: D360\*H670mm 光源Bulb: E27 颜色Colour: 仿古铜 材质Material: 钢材+大理石 stainless steel / Marble/fabric



#### JHTL51692-1(W)

尺寸Size: D365\*H720mm 光源Bulb: E27 LED 4W 2700K 颜色Colour: 仿古铜+白色皮 材质Material: 钢材+皮 stainless steel / pu









JHTL66330-1 尺寸Size: L360\*W220\*H610mm 光源Bulb: E27 颜色Colour: 拉丝黄铜 材质Material: 钢材+玉石 Stainless steel / Marble/fabric



JHTL51620-1(W) 尺寸Size: D380\*H650mm 光源Bulb: E27 材质Material: 优质金属+大理石

Stainle