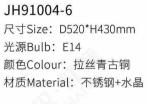

JH91004-6 光源Bulb: E14

尺寸Size: D800\*H450mm 光源Bulb: E14 颜色Colour: 拉丝青古铜 材质Material: 不锈钢+艺术水纹玻璃