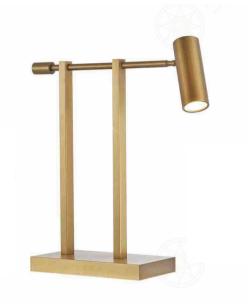

(B) Lawa Bachmann

JH51466-48 尺寸Size: L3000\*W2000\*H1200mm 光源Bulb: G10 颜色Colour: 镜面玫瑰金 Glossy rosegold 材质Material: 不锈钢+手工艺术玻璃 Stainless steel and handmade art glass

JH51452-L6000 尺寸Size: L6000\*W2000\*H600mm 光源Bulb: GU10 颜色Colour: 镜面香槟金 Glossy rosegold 材质Material: 不锈钢+优质手工艺术玻璃 Stainless steel and handmade art glass