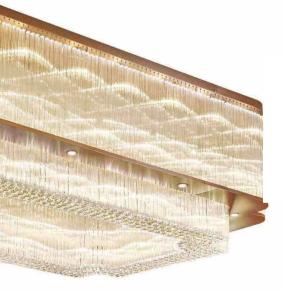

#### JH-51497-23600 尺寸Size: D23600\*W4445\*H4500mm

光源Bulb: GU10 颜色Colour: 镜面枪黑 glossy gunpowder 材质Material: 不锈钢+优质琉璃 stainless steel and high quality glass

JH-51727-15100 尺寸Size: D15140\*W7600\*H1500mm 光源Bulb: GU10 颜色Colour: 镜面枪黑 glossy gunpowder