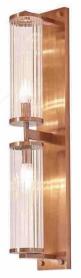

JHW51533 尺寸Size: W200\*E112\*H1600mm 光源Bulb: T5灯管L900 颜色Colour: 真空拉丝青古铜 材质Material: 不锈钢 Stainless steel