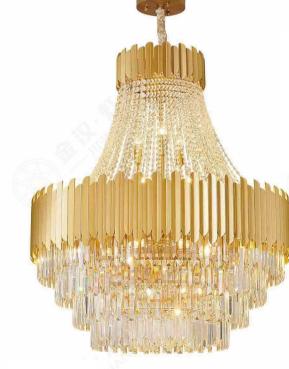

#### JH-51497-23600 尺寸Size: D23600\*W4445\*H4500mm

光源Bulb: GU10 颜色Colour: 镜面枪黑 glossy gunpowder 材质Material: 不锈钢+优质琉璃 stainless steel and high quality glass

JH-51727-15100 尺寸Size: D15140\*W7600\*H1500mm 光源Bulb: GU10 颜色Colour: 镜面枪黑 glossy gunpowder