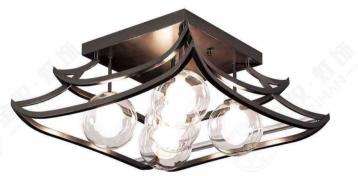

#### JHW51662-8

尺寸Size: W280\*E165\*H1800mm 光源Bulb: G9+ LED 颜色Colour: 拉丝黄铜半哑油 材质Material: 不锈钢+优质玻璃棒

stainless steel and high quality glass

JH51269 尺寸Size: D1200\*H1100mm 光源Bulb: LED灯带 颜色Colour: 拉丝青古铜半哑 材质Material: 不锈钢+水晶