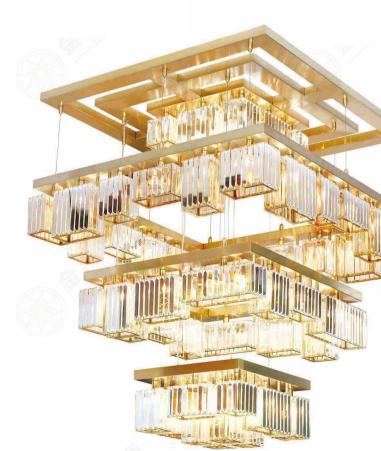

#### JH51292-S

尺寸Size: L4000\*W2000\*H1200mm 光源Bulb: E14+GU10 颜色Colour: 镜面香槟金 材质Material: 水晶棒+琉璃+不锈钢盘

Crystal / Glaze / Stainless steel

B Lawa Bachmann

JH51596-48 尺寸Size: D2500\*H3200mm 光源Bulb: G9 +Gu10 颜色Colour: 镜面枪黑 材质Material: 不锈钢+优质琉璃 stainless steel and high quality glass