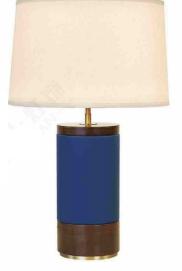

> Stainless steel / Marble/fabric



#### JHTL51604-1(W)

尺寸Size: D380\*H720mm 光源Bulb: E27 颜色Colour: 仿古铜 材质Material: 钢材+大理石

> Stainless steel / Marble/fabric





JHTL51688-1 尺寸Size: D300\*H650mm 光源Bulb: E27 颜色Colour: 哑光黑烤漆 材质Material: 钢材+布 Steel / fabric



JHFL51717-4 尺寸Size: D420\*H800mm 光源Bulb: E27 颜色Colour: 真空拉丝黄铜 材质Material: 不锈钢 Stainless steel











JHTL51615-1(W)

尺寸Size: D460\*H640mm 光源Bulb: E27 颜色Colour: 仿古铜 材质Material: 钢材

Steel

B Lawa Bachimann



#### JHTL51428-1 尺寸Size: D250\*H550mm

光源Bulb: E27 颜色Colour: MT2拉丝青铜 材质Material:铜材 brass



# JHTL51691-1(W) 尺寸Size: D365\*H720mm

光源Bulb: E27 LED 4W 2700K 颜色Colour: 仿古铜+灰色皮 材质Material:钢材+皮 Stainless steel / pu





JHTL51622-1(W) 尺寸Size: D360\*H670mm 光源Bulb: E27 颜色Colour: 仿古铜 材质Material:钢材+大理石 Stainless steel / Marble/fabric



#### JHTL51577-1

尺寸Size: D350\*H550mm 光源Bulb: E27 颜色Colour: 拉丝香槟金半哑油+木纹色漆 材质Material: 不锈钢 stainless steel / pu



JHTL51623-1(W) 尺寸Size: D360\*H670mm 光源Bulb: E27 颜色Colour: 仿古铜 材质Material: 钢材+大理石 stainless steel / Marble/fabric



#### JHTL51692-1(W)

尺寸Size: D365\*H720mm 光源Bulb: E27 LED 4W 2700K 颜色Colour: 仿古铜+白色皮 材质Material: 钢材+皮 stainless steel / pu









JHTL66330-1 尺寸Size: L360\*W220\*H610mm 光源Bulb: E27 颜色Colour: 拉丝黄铜 材质Material: 钢材+玉石 Stainless steel / Marble/fabric



JHTL51620-1(W) 尺寸Size: D380\*H650mm 光源Bulb: E27 材质Material: 优质金属+大理石

Stainless steel / Marble/fabri



JHTL66333-1 尺寸Size: L420\*W220\*H520mm 光源Bulb: E27 颜色Colour: 仿古铜 材质Material: 钢材+洞石 Stainless steel / stone/ fabri



JHTL88663-1 尺寸Size: D320\*H860mm 光源Bulb: E27 颜色Colour:铜本色 材质Material: 铜 Brass / marble







#