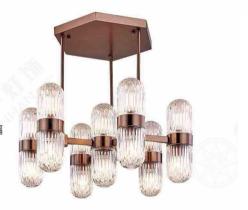

(B) Lawa Bachmann

JH51466-48 尺寸Size: L3000\*W2000\*H1200mm 光源Bulb: G10 颜色Colour: 镜面玫瑰金 Glossy rosegold 材质Material: 不锈钢+手工艺术玻璃 Stainless steel and handmade art glass

JH51452-L6000 尺寸Size: L6000\*W2000\*H600mm 光源Bulb: GU10 颜色Colour: 镜面香槟金 Glossy rosegold 材质Material: 不锈钢+优质手工艺术玻璃 Stainless steel and handmade art glass