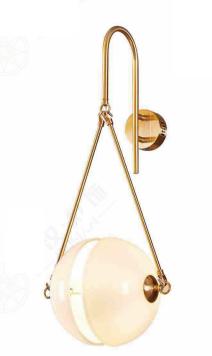

#### JHW51678

尺寸Size: W100\*E142\*H1020mm 光源Bulb: GU10 LED 5W 2700K 颜色Colour: 拉丝黄铜半哑油 brushed gold 材质Material: 不锈钢+气泡亚克力

Stainless steel and Acrylic