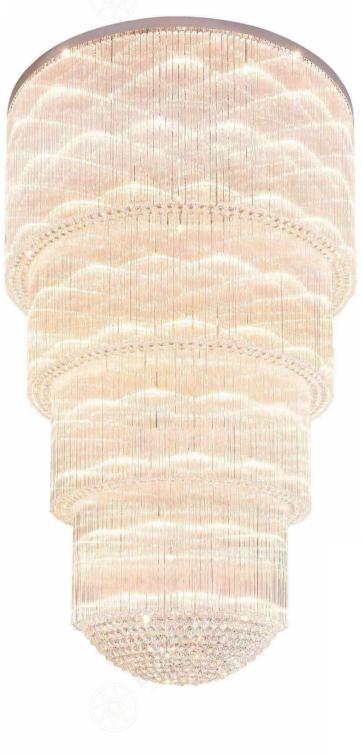

#### JH51292-S

尺寸Size: L4000\*W2000\*H1200mm 光源Bulb: E14+GU10 颜色Colour: 镜面香槟金 材质Material: 水晶棒+琉璃+不锈钢盘

Crystal / Glaze / Stainless steel

B Lawa Bachmann

JH51596-48 尺寸Size: D2500\*H3200mm 光源Bulb: G9 +Gu10 颜色Colour: 镜面枪黑 材质Material: 不锈钢+优质琉璃 stainless steel and high quality glass