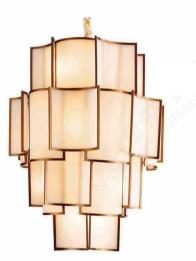

源Bulb: E14 颜色Colour: 铬色 材质Material:钢材+亚克力

Stainless steel / Acrylic / LED

# JH51323-54 尺寸Size: L2000\*W1000\*\*H1800mm 光源Bulb: E14

颜色Colour: 拉丝青古铜半哑油 材质Material:不锈钢+水晶

Stainless steel / Crystal



B) Lawa Bachmann



# JH51323-32

尺寸Size: L971\*W971\*\*H1000mm 光源Bulb: E14 颜色Colour: 拉丝锆金 材质Material: 不锈钢+水晶

Stainless steel / Crystal

JH51323-12 尺寸Size: L518\*W518\*H280mm 光源Bulb: E14 颜色Colour: 拉丝锆金 材质Material: 不锈钢+水晶

Stainless steel / Crystal



JH51323-38 尺寸Size: L1600\*W557\*H800mm 光源Bulb: E14 颜色Colour: 拉丝锆金 材质Material: 不锈钢+水晶

Stainless steel / Crystal







JH51323-56 尺寸Size: L1200\*W1200\*H1800mm 光源Bulb: E14 颜色Colour: 拉丝锆金 材质Material: 不锈钢+水晶 Stainless steel / Crystal



JH51379-18 尺寸Size: D900\*H910mm 光源Bulb: E14 颜色Colour: 拉丝枪黑 材质Material:不锈钢+优质亚克力

# Stainless steel and Acrylic



JH51379-11 尺寸Size: D520\*H700mm 光源Bulb: E14 颜色Colour: 拉丝青古铜 材质Material: 不锈钢+优质亚克力

Stainless steel and Acrylic



JH51379-62 尺寸Size: D1500\*H2600mm 光源Bulb: E14 颜色Colour: 拉丝青古铜 材质Material: 不锈钢+优质亚克力



JH51379-12P

尺寸Size: D720\*H580mm 光源Bulb: E14 颜色Colour: 拉丝青古铜 材质Material:不锈钢+优质亚克力

Stainless steel and Acrylic

Stainless steel and Acrylic



## JH51341-81

尺寸Size: D1500\*H2800mm 光源Bulb: E14 颜色Colour: 拉丝锆金 材质Material: 不锈钢+优质玻璃 stainless steel and high quality glass

# JH51341-23

尺寸Size: D910\*H1000mm 光源Bulb: E14 颜色Colour: 拉丝锆金 材质Material:不锈钢+优质玻璃 stainless steel and high quality glass



材质Material: 不锈钢+优质玻璃

## stainless steel and high quality glass



#### JHW51341-5 尺寸Size: W450\*E220\*H450mm 光源Bulb: E14 颜色Colour: 镜面香槟金 材质Material: 不锈钢+优质玻璃



JH51568-37 尺寸Size: D800\*H800mm 光源Bulb: