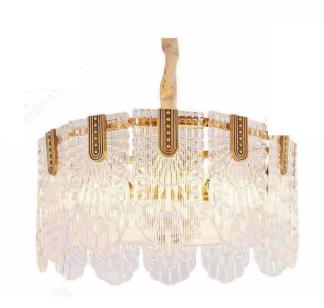

#### JH-51497-23600 尺寸Size: D23600\*W4445\*H4500mm

光源Bulb: GU10 颜色Colour: 镜面枪黑 glossy gunpowder 材质Material: 不锈钢+优质琉璃 stainless steel and high quality glass

JH-51727-15100 尺寸Size: D15140\*W7600\*H1500mm 光源Bulb: GU10 颜色Colour: 镜面枪黑 glossy gunpowder