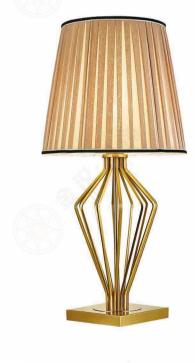

色Colour: 镜面深褐色 材质Material: 不锈钢 Stainless steel / Marble/fabric



#### JHTL98046-1

尺寸Size: D350\*H685mm 光源Bulb: E27 颜色Colour: 镜面深褐色 材质Material: 不锈钢



B Lawa Bachmann



#### JHFL51589 尺寸Size: D400\*H1650mm 光源Bulb: E27 LED 4W 2700K 颜色Colour: 打砂古铜+灰色皮料 材质Material: 不锈钢 Stainless steel



JHTL51580-1 尺寸Size: D350\*H550mm 光源Bulb: E27 颜色Colour: 拉丝香槟金 材质Material: 不锈钢 Stainless steel / Marble/fabric



JHFL51426 尺寸Size: L945\*W500\*H1810mm 光源Bulb: HSF-15-24 颜色Colour: MT1镜面玫瑰金 材质Material: 不锈钢 Stainless steel



#### JHTL51429

尺寸Size: D450\*H550mm 光源Bulb: LED软灯带 颜色Colour: MT1镜面玫瑰金 材质Material: 不锈钢 **Stainless steel** 

B Lawa Bachmann



JHTL51143 尺寸Size: D380\*H660mm 光源Bulb: E27 颜色Colour: 仿古铜 材质Material: 钢材 Steel



JHTL51184-1 尺寸Size: D450\*H800mm 光源Bulb: E27球泡 颜色Colour: 仿24K金 材质Material: 钢材+铜



JHFL51143-1 尺寸Size: D560\*H1650mm 光源Bulb: E27 颜色Colour: 仿古铜 材质Material: 钢材 Steel

#### JHTL66665-1

尺寸Size: L300\*W300\*H700mm 光源Bulb: E27球泡 颜色Colour: 拉丝仿古铜 材质Material: 钢材 **Steel** 

B Lawa Bachmann

JHTL51652-1 尺寸Size: W160\*L340\*H500mm 光源Bulb: E14 LED 4W 2700K 颜色Colour: 染色交叉纹仿青古铜 材质Material: 不锈钢 Stainless steel JHTL51188(W) 光源Bulb: LED 颜色Colour: 哑光黑 材质Material: 铝材 Steel



JHTL51587 尺寸Size: D400\*H650mm 光源Bulb: E27 颜色Colour: 打砂古铜 材质Material: 不锈钢 Stainless steel

#### JHTL86101-(W)

尺寸Size: D170\*L640\*H400mm 光源Bulb: LED 颜色Colour: 哑光黑 材质Material: 钢材 **Steel** 

B Lawa Bachmann

#### JHTL51573

尺寸Size: W100\*L450\*H450mm 光源Bulb: LED调光灯带 3000K 颜色Colour: 打砂古铜 材质Material: 不锈钢 Stainless steel JHTL51525-1 尺寸Size: L390\*W160\*H550mm 光源Bulb: E27

JHTL51499-1

尺寸Size: L470\*W205\*H650mm 光源Bulb