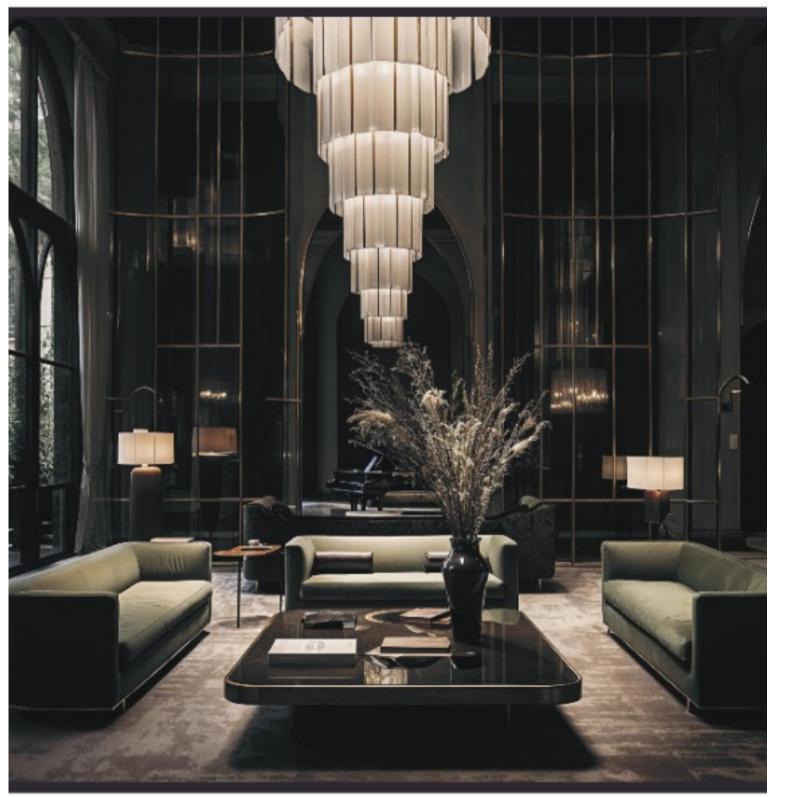

Laura Bachmann Home Lighting Catalogue **JH** Collection

Size and Color Customisable

Lead Time: 8 - 10 Weeks

Shipping worldwide

B Lawa Bachmann

#### JH-51497-23600 尺寸Size: D23600\*W4445\*H4500mm

光源Bulb: GU10 颜色Colour: 镜面枪黑 glossy gunpowder 材质Material: 不锈钢+优质琉璃 stainless steel and high quality glass



JH-51727-15100 尺寸Size: D15140\*W7600\*H1500mm 光源Bulb: GU10 颜色Colour: 镜面枪黑 glossy gunpowder



(B) Lawa Bachmann

JH51466-48 尺寸Size: L3000\*W2000\*H1200mm 光源Bulb: G10 颜色Colour: 镜面玫瑰金 Glossy rosegold 材质Material: 不锈钢+手工艺术玻璃 Stainless steel and handmade art glass





JH51452-L6000 尺寸Size: L6000\*W2000\*H600mm 光源Bulb: GU10 颜色Colour: 镜面香槟金 Glossy rosegold 材质Material: 不锈钢+优质手工艺术玻璃 Stainless steel and handmade art glass



JH13365-B 尺寸Size: 2850\*1150\*1500mm(含光源驱动) 光源Bulb: G4 颜色Colour: 镜面玫瑰