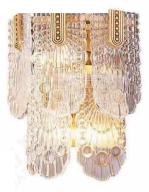

#### JH51292-S

尺寸Size: L4000\*W2000\*H1200mm 光源Bulb: E14+GU10 颜色Colour: 镜面香槟金 材质Material: 水晶棒+琉璃+不锈钢盘

Crystal / Glaze / Stainless steel

B Lawa Bachmann

JH51596-48 尺寸Size: D2500\*H3200mm 光源Bulb: G9 +Gu10 颜色Colour: 镜面枪黑 材质Material: 不锈钢+优质琉璃 stainless steel and high quality glass