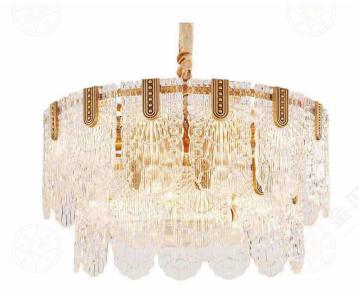

#### JH51292-S

尺寸Size: L4000\*W2000\*H1200mm 光源Bulb: E14+GU10 颜色Colour: 镜面香槟金 材质Material: 水晶棒+琉璃+不锈钢盘

Crystal / Glaze / Stainless steel

B Lawa Bachmann

JH51596-48 尺寸Size: D2500\*H3200mm 光源Bulb: G9 +Gu10 颜色Colour: 镜面枪黑 材质Material: 不锈钢+优质琉璃 stainless steel and high quality glass