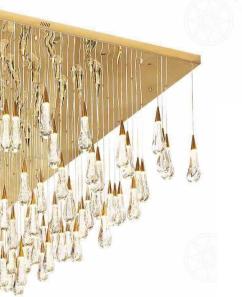

#### JH51413-4000

尺寸Size: L4000\*W1200\*H500mm 光源Bulb: GU10\*7W 颜色Colour:蓝色+琥珀色+磨砂 材质Material: 不锈钢+优质玻璃

stainless steel and high quality glass

JH51312-X-S 尺寸Size: L1000\*W1000\*H1000mm 光源Bulb: GU10 颜色Colour: 镜面枪黑