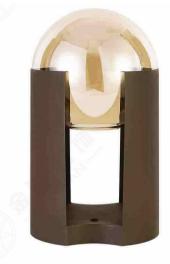

#### JH-51497-23600 尺寸Size: D23600\*W4445\*H4500mm

光源Bulb: GU10 颜色Colour: 镜面枪黑 glossy gunpowder 材质Material: 不锈钢+优质琉璃 stainless steel and high quality glass

JH-51727-15100 尺寸Size: D15140\*W7600\*H1500mm 光源Bulb: GU10 颜色Colour: 镜面枪黑 glossy gunpowder