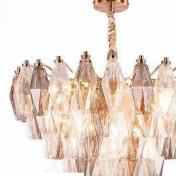

(B) Lawa Bachmann

JH51466-48 尺寸Size: L3000\*W2000\*H1200mm 光源Bulb: G10 颜色Colour: 镜面玫瑰金 Glossy rosegold 材质Material: 不锈钢+手工艺术玻璃 Stainless steel and handmade art glass

JH51452-L6000 尺寸Size: L6000\*W2000\*H600mm 光源Bulb: GU10 颜色Colour: 镜面香槟金 Glossy rosegold 材质Material: 不锈钢+优质手工艺术玻璃 Stainless steel and handmade art glass