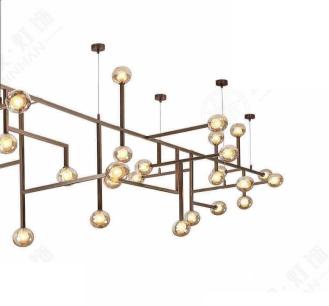

(B) Lawa Bachmann

JH51466-48 尺寸Size: L3000\*W2000\*H1200mm 光源Bulb: G10 颜色Colour: 镜面玫瑰金 Glossy rosegold 材质Material: 不锈钢+手工艺术玻璃 Stainless steel and handmade art glass

JH51452-L6000 尺寸Size: L6000\*W2000\*H600mm 光源Bulb: GU10 颜色Colour: 镜面香槟金 Glossy rosegold 材质Material: 不锈钢+优质手工艺术玻璃 Stainless steel and handmade art glass