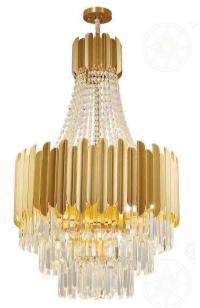

#### JH-51497-23600 尺寸Size: D23600\*W4445\*H4500mm

光源Bulb: GU10 颜色Colour: 镜面枪黑 glossy gunpowder 材质Material: 不锈钢+优质琉璃 stainless steel and high quality glass

JH-51727-15100 尺寸Size: D15140\*W7600\*H1500mm 光源Bulb: GU10 颜色Colour: 镜面枪黑 glossy gunpowder