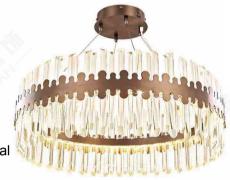

#### JH-51497-23600 尺寸Size: D23600\*W4445\*H4500mm

光源Bulb: GU10 颜色Colour: 镜面枪黑 glossy gunpowder 材质Material: 不锈钢+优质琉璃 stainless steel and high quality glass

JH-51727-15100 尺寸Size: D15140\*W7600\*H1500mm 光源Bulb: GU10 颜色Colour: 镜面枪黑 glossy gunpowder