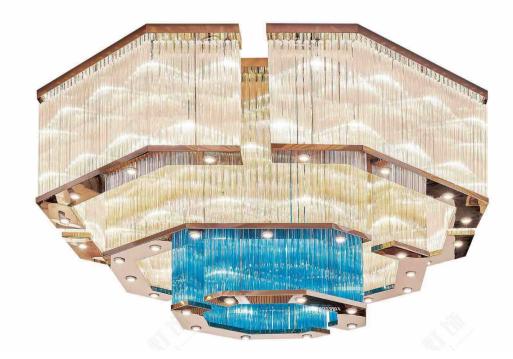

JH51349-48

尺寸Size: D2500\*H1800mm 光源Bulb: GU10(72PCS)+G9(48PCS) 颜色Colour: 镜面香槟金 材质Material:不锈钢+优质玻璃

B Lawa Bachmann

JH51291-K-8 尺寸Size: L910\*W735\*H2800mm 光源Bulb: LED灯带 颜色Colour: 拉丝玫瑰金 材质Material: 不锈钢+水晶 Stainless steel / Crystal