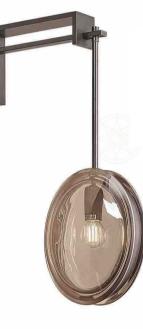

#### JHW51694-1S

尺寸Size: W110\*E375\*\*H550mm 光源Bulb: E14\*4W 2700K 爱迪生球泡 颜色Colour: 拉丝枪黑半哑油 材质Material: 不锈钢+优质玻璃

光源Bulb: E14\*4W 2700K 爱迪生球泡 颜色Colour: 拉丝枪黑半哑油 材质Material: 不锈钢+优质玻璃