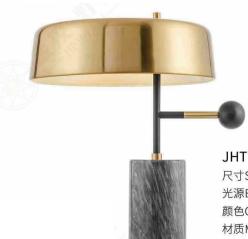

JH13365-B 尺寸Size: 2850\*1150\*1500mm(含光源驱动) 光源Bulb: G4 颜色Colour: 镜面玫瑰金 Glossy rosegold 材质Material: 不锈钢+优质亚克力 Stainless steel / Acrylic / LED

B Lawa Bachmann

JH51290-21-S 尺寸Size: D1500\*H2600mm 光源Bulb: GU10+LED灯带 颜色Colour: 镜面PVD 材质Material: 不锈钢+优质琉璃 stainless steel and high quality glass