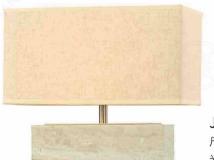

: D365\*H720mm

光源Bulb: E27 LED 4W 2700K 颜色Colour: 仿古铜+灰色皮 材质Material:钢材+皮 Stainless steel / pu





JHTL51622-1(W) 尺寸Size: D360\*H670mm 光源Bulb: E27 颜色Colour: 仿古铜 材质Material:钢材+大理石 Stainless steel / Marble/fabric



#### JHTL51577-1

尺寸Size: D350\*H550mm 光源Bulb: E27 颜色Colour: 拉丝香槟金半哑油+木纹色漆 材质Material: 不锈钢 stainless steel / pu



JHTL51623-1(W) 尺寸Size: D360\*H670mm 光源Bulb: E27 颜色Colour: 仿古铜 材质Material: 钢材+大理石 stainless steel / Marble/fabric



#### JHTL51692-1(W)

尺寸Size: D365\*H720mm 光源Bulb: E27 LED 4W 2700K 颜色Colour: 仿古铜+白色皮 材质Material: 钢材+皮 stainless steel / pu









JHTL66330-1 尺寸Size: L360\*W220\*H610mm 光源Bulb: E27 颜色Colour: 拉丝黄铜 材质Material: 钢材+玉石 Stainless steel / Marble/fabric



JHTL51620-1(W) 尺寸Size: D380\*H650mm 光源Bulb: E27 材质Material: 优质金属+大理石

Stainless steel / Marble/fabri



JHTL66333-1 尺寸Size: L420\*W220\*H520mm 光源Bulb: E27 颜色Colour: 仿古铜 材质Material: 钢材+洞石 Stainless steel / stone/ fabri



JHTL88663-1 尺寸Size: D320\*H860mm 光源Bulb: E27 颜色Colour:铜本色 材质Material: 铜 Brass / marble







#### JHTL51455-2

尺寸Size: L200\*W200\*H1030mm 光源Bulb: E14\*4W 颜色Colour: 拉丝青古铜+铬色 材质Material: 不锈钢+大理石

> Stainless steel / Marble/fabri

B Lawa Bachmann



JHTL51639-1(W) 尺寸Size: D380\*H670mm 光源Bulb: E27 颜色Colour: 仿古铜+灰 材质Material: 钢材+玻璃

Stainless steel and handmade art glass



JHTL51611-1(W) 尺寸Size: D400\*H750mm 光源Bulb: E27 颜色Colour: 仿古铜 材质Material: 钢材+皮革 Stainless steel / pu





材质Material: 钢材 stianless Steel and marble



#### JHTL88665-1

尺寸Size: D400\*H740mm 光源Bulb: E27 颜色Colour: 金汉13号 材质Material:铜 Brass

B Lawa Bachimann



JHTL51617-1(W) 尺寸Size: D380\*H700mm 光源Bulb: E27 材