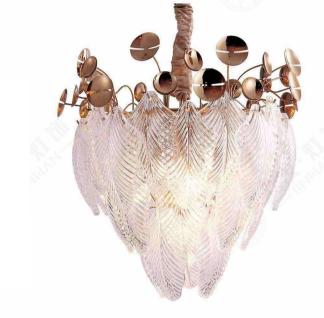

lb: G4 颜色Colour: 金汉20号乱纹古铜 材质Material: 铜+优质玻璃

brass and high quality glass



JH98056-29 尺寸Size: D480\*H2400mm含光源 光源Bulb: G4 颜色Colour: 金汉20号乱纹古铜 材质Material: 铜+优质玻璃

brass and high quality glass



#### JH98056-12A

尺寸Size: D800\*H660mm含光源 光源Bulb: G4 颜色Colour: 金汉20号乱纹古铜 材质Material: 铜+优质玻璃

brass and high quality glass











#### JH97017-8A

尺寸Size: D800\*H730mm 光源Bulb: E14 颜色Colour: 旧古铜 材质Material:铜+水晶玻璃

### brass and high quality glass



#### JH97017-8B

尺寸Size: D960\*H730mm 光源Bulb: E14 颜色Colour: 旧古铜 材质Material:铜+水晶玻璃

brass and high quality glass

JH97017-8CANTINE

尺寸Size: L950\*W400\*H660mm 光源Bulb: E14 颜色Colour: 旧古铜 材质Material:铜+水晶玻璃

brass and high quality glass

#### JH97017-6

尺寸Size: D600\*H710mm 光源Bulb: E14 颜色Colour: 旧古铜 材质Material: 铜+水晶玻璃

brass and high quality glass







JH97027-D450 尺寸Size: D450\*H445mm 光源Bulb: E14 颜色Colour: 仿古铜 材质Material: 钢材+手工艺术玻璃

#### Brass and handmade glass



JH97027-D600

尺寸Size: D600\*H530mm 光源Bulb: E14 颜色Colour: 仿古铜 材质Material: 钢材+手工艺术玻璃 Brass and handmade glas



#### JH97027-D930cantine

尺寸Size: L930\*W375\*H380mm 光源Bulb: E14 颜色Colour: 仿古铜 材质Material: 钢材+手工艺术玻璃

Brass and handmade glas

#### JH97027-D800

尺寸Size: D800\*H610mm 光源Bulb: E14 颜色Colour: 仿古铜 材质Material: 钢材+手工艺术玻璃

#### Brass and handmade glas



B Lawa Bachmann

#### JHW98055-3

尺寸Size: W405\*E171\*H407mm 光源Bulb: G4 颜色Colour: 拉丝青古铜 材质Material: 不锈钢+优质玻璃

stainless steel and high quality glass

JH98055-12

尺寸Size: L800\*W750\*H500mm 光源Bulb: G4 颜色Colour: 拉丝青古铜 材质Material: 不锈钢+优质玻璃

stainless steel and high quality glass

JH98055-5 尺寸Size: L405\*W405\*H1000mm 光源Bulb: