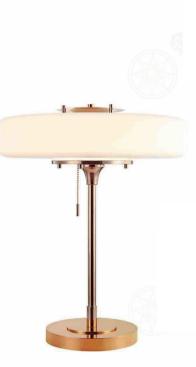

颜色Colour: 拉丝青古铜半哑油 材质Material: 不锈钢

Stainless steel

B Lawa Bachimann



JHFL66326-1 尺寸Size: L550\*W250\*H1700mm 光源Bulb: E27 颜色Colour: 铬色 材质Material: 不锈钢

Stainless steel



JHTL66326-1 尺寸Size: L360\*W200\*H710mm 光源Bulb: E27 颜色Colour: 铬色 材质Material: 不锈钢



光気 Size: D450 F1680mm 光源Bulb: E27 颜色Colour: 镜面深褐色 材质Material: 不锈钢 Stainless steel / Marble/fabric



#### JHTL98046-1

尺寸Size: D350\*H685mm 光源Bulb: E27 颜色Colour: 镜面深褐色 材质Material: 不锈钢



B Lawa Bachmann



#### JHFL51589 尺寸Size: D400\*H1650mm 光源Bulb: E27 LED 4W 2700K 颜色Colour: 打砂古铜+灰色皮料 材质Material: 不锈钢 Stainless steel



JHTL51580-1 尺寸Size: D350\*H550mm 光源Bulb: E27 颜色Colour: 拉丝香槟金 材质Material: 不锈钢 Stainless steel / Marble/fabric



JHFL51426 尺寸Size: L945\*W500\*H1810mm 光源Bulb: HSF-15-24 颜色Colour: MT1镜面玫瑰金 材质Material: 不锈钢 Stainless steel



#### JHTL51429

尺寸Size: D450\*H550mm 光源Bulb: LED软灯带 颜色Colour: MT1镜面玫瑰金 材质Material: 不锈钢 **Stainless steel** 

B Lawa Bachmann



JHTL51143 尺寸Size: D380\*H660mm 光源Bulb: E27 颜色Colour: 仿古铜 材质Material: 钢材 Steel



JHTL51184-1 尺寸Size: D450\*H800mm 光源Bulb: E27球泡 颜色Colour: 仿24K金 材质Material: 钢材+铜



JHFL51143-1 尺寸Size: D560\*H1650mm 光源Bulb: E27 颜色Colour: 仿古铜 材质Material: 钢材 Steel

#### JHTL66665-1

尺寸Size: L300\*W300\*H700mm 光源Bulb: E27球泡 颜色Colour: 拉丝仿古铜 材质Material: 钢材 **Steel** 

B Lawa Bachmann

JHTL51652-1 尺寸Size: W160\*L340\*H500mm 光源Bulb: E14 LED 4W 2700K 颜色Colour: 染色交叉纹仿青古铜 材质Material: 不锈钢 Stainless steel JHTL51188(W) 光源Bulb: LED 颜色Colour: 哑光黑 材质Material: 铝材 Steel



JHTL51587 尺寸Size: D400\*H650mm 光源Bulb: E27 颜色Colour: 打砂古铜 材质Material: 不锈钢 Stainless steel

#### JHTL86101-(W)

尺寸Size: D170\*L