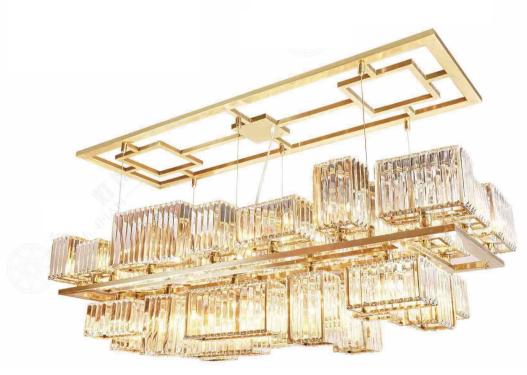

#### JH51292-S

尺寸Size: L4000\*W2000\*H1200mm 光源Bulb: E14+GU10 颜色Colour: 镜面香槟金 材质Material: 水晶棒+琉璃+不锈钢盘

Crystal / Glaze / Stainless steel

B Lawa Bachmann

JH51596-48 尺寸Size: D2500\*H3200mm 光源Bulb: G9 +Gu10 颜色Colour: 镜面枪黑 材质Material: 不锈钢+优质琉璃 stainless steel and high quality glass