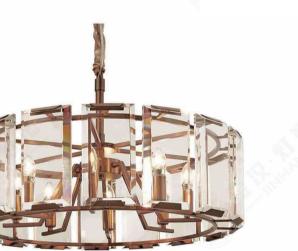

#### JH-51497-23600 尺寸Size: D23600\*W4445\*H4500mm

光源Bulb: GU10 颜色Colour: 镜面枪黑 glossy gunpowder 材质Material: 不锈钢+优质琉璃 stainless steel and high quality glass

JH-51727-15100 尺寸Size: D15140\*W7600\*H1500mm 光源Bulb: GU10 颜色Colour: 镜面枪黑 glossy gunpowder