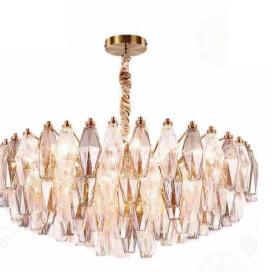

(B) Lawa Bachmann

JH51466-48 尺寸Size: L3000\*W2000\*H1200mm 光源Bulb: G10 颜色Colour: 镜面玫瑰金 Glossy rosegold 材质Material: 不锈钢+手工艺术玻璃 Stainless steel and handmade art glass

JH51452-L6000 尺寸Size: L6000\*W2000\*H600mm 光源Bulb: GU10 颜色Colour: 镜面香槟金 Glossy rosegold 材质Material: 不锈钢+优质手工艺术玻璃 Stainless steel and handmade art glass