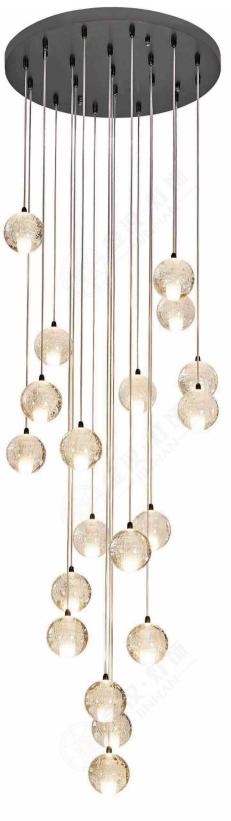

JH51663-D650\JH51663-D1000 JH51663-D1200\JH51663-D1500 尺寸Size: D650:单圈\D1000:单圈\D1200:单圈\D1500:单圈 光源Bulb: LED灯带 3000K 24V 颜色Colour: 拉丝枪黑半哑油 材质Material: 不锈钢+手工玻璃 Stainless steel and handmade art glass

....