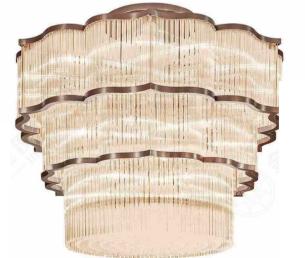

JH51349-48

尺寸Size: D2500\*H1800mm 光源Bulb: GU10(72PCS)+G9(48PCS) 颜色Colour: 镜面香槟金 材质Material:不锈钢+优质玻璃

B Lawa Bachmann

JH51291-K-8 尺寸Size: L910\*W735\*H2800mm 光源Bulb: LED灯带 颜色Colour: 拉丝玫瑰金 材质Material: 不锈钢+水晶 Stainless steel / Crystal