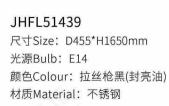

300\*H670mm 光源Bulb: E27 颜色Colour: 哑光黑 材质Material:钢材 Steel JHTL99006-1 尺寸Size: D250\*H600mm 光源Bulb: E14 颜色Colour: 烤漆砂黑 材质Material: 钢材 Steel





B Lawa Bachimann



JHFL51571-1 尺寸Size: W380\*E300\*H1530mm 光源Bulb: E27 颜色Colour: 拉丝香槟金(半哑油) 材质Material: 不锈钢

stainless steel / marble



HTL51578-1 년**寸**Size: L330\*W160\*H500mm 光源Bulb: E27 LED 4W 2700K 颜色Colour: 拉丝香槟金半哑油+哑光黑色漆 材质Material: 钢材



# JHFL51443-1 尺寸Size: L(150+275)\*H1650mm

光源Bulb: E27 颜色Colour: 镜面香槟金 材质Material: 不锈钢





#### JHTL51505-1

尺寸Size: D320\*H540mm 光源Bulb: E27 LED 4W 2700K球泡 颜色Colour: 拉丝香槟金半哑油+木纹色漆 材质Material: 不锈钢





JHTL51706-1 尺寸Size: D250\*H480mm 光源Bulb: G9 LED 3W 2700K 颜色Colour: 烤漆哑光黑 材质Material: 钢材

Steel

#### JHFL51699-1

尺寸Size: D380\*H1600mm 光源Bulb: E27 LED 4W 2700K 颜色Colour: 电镀仿古铜+烤漆哑光黑 材质Material: 钢材 Steel



Stainless steel



#### JHW51653-1

尺寸Size: D260\*L295\*H380mm 光源Bulb: E14 颜色Colour: 拉丝青古铜半哑油 材质Material: 不锈钢

Stainless steel

B Lawa Bachimann



JHFL66326-1 尺寸Size: L550\*W250\*H1700mm 光源Bulb: E27 颜色Colour: 铬色 材质Material: 不锈钢

Stainless steel



JHTL66326-1 尺寸Size: L360\*W200\*H710mm 光源Bulb: E27 颜色Colour: 铬色 材质Material: 不锈钢



光気 Size: D450 F1680mm 光源Bulb: E27 颜色Colour: 镜面深褐色 材质Material: 不锈钢 Stainless steel / Marble/fabric



#### JHTL98046-1

尺寸Size: D350\*H685mm 光源Bulb: E27 颜色Colour: 镜面深褐色 材质Material: 不锈钢



B Lawa Bachmann



#### JHFL51589 尺寸Size: D400\*H1650mm 光源Bulb: E27 LED 4W 2700K 颜色Colour: 打砂古铜+灰色皮料 材质Material: 不锈钢 Stainless steel



JHTL51580-1 尺寸Size: D350\*H550mm 光源Bulb: E27 颜色Colour: 拉丝香槟金 材质Material: 不锈钢 Stainless steel / Marble/fabric



JHFL51426 尺寸Size: L945\*W500\*H