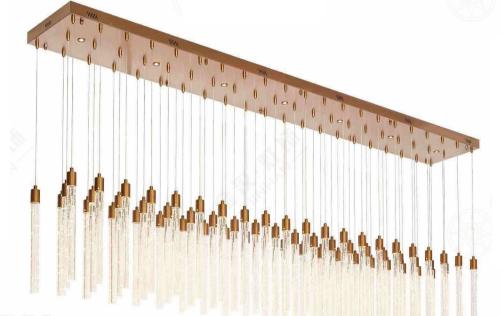

#### JH51292-S

尺寸Size: L4000\*W2000\*H1200mm 光源Bulb: E14+GU10 颜色Colour: 镜面香槟金 材质Material: 水晶棒+琉璃+不锈钢盘

Crystal / Glaze / Stainless steel

B Lawa Bachmann

JH51596-48 尺寸Size: D2500\*H3200mm 光源Bulb: G9 +Gu10 颜色Colour: 镜面枪黑 材质Material: 不锈钢+优质琉璃 stainless steel and high quality glass