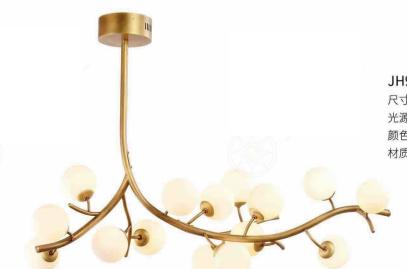

#### JH51292-S

尺寸Size: L4000\*W2000\*H1200mm 光源Bulb: E14+GU10 颜色Colour: 镜面香槟金 材质Material: 水晶棒+琉璃+不锈钢盘

Crystal / Glaze / Stainless steel

B Lawa Bachmann

JH51596-48 尺寸Size: D2500\*H3200mm 光源Bulb: G9 +Gu10 颜色Colour: 镜面枪黑 材质Material: 不锈钢+优质琉璃 stainless steel and high quality glass