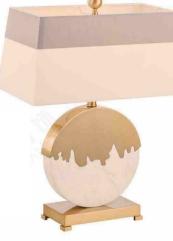

## JH51562-1 尺寸Size: D500\*H1100mm 光源Bulb: E27 颜色Colour: 拉丝枪黑/乱纹古铜 材质Material: 不锈钢+优质玻璃 stainless steel and high quality glass

stainless steel and high quality glass

JH51536-28

光源Bulb: GU10 颜色Colour: 镜面枪黑