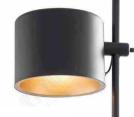

L280\*W280\*H650mm 光源Bulb: E27 颜色Colour: 仿古黑漆 材质Material: 钢材

B Lawa Bachmann

JH51524-1 尺寸Size: D240\*H500(总高2250) mm 光源Bulb: E27 颜色Colour: 拉丝黄铜 材质Material:不锈钢 Stainless steel



JHTL51524-1-A 尺寸Size: D220\*H800mm 光源Bulb: E27 颜色Colour: 拉丝黄铜 材质Material: 不锈钢



JHTL51524-1-B 尺寸Size: D300\*H600mm 光源Bulb: E27 颜色Colour: 拉丝黄铜 材质Material: 不锈钢

JHFL51524-1

光源Bulb: E27 颜色Colour: 拉丝黄铜 材质Material: 不锈钢



B Lawa Bachimann

#### JH13353

尺寸Size: L280\*H500\*E140mm 光源Bulb: G9 颜色Colour: 拉丝黄铜半哑油 材质Material: 不锈钢



JHFL51714 尺寸Size: W320\*L500\*H1650mm 光源Bulb: E27 颜色Colour: 拉丝黄铜半哑油 材质Material: 不锈钢 Stainless steel JHTL51440 尺寸Size: W250\*H550mm 光源Bulb: E14 颜色Colour: 拉丝青古铜(封亮油) 材质Material: 不锈钢 Stainless steel / Marble



#### JHFL51441

尺寸Size: W350\*H1600mm 光源Bulb: E27 颜色Colour: 拉丝青古铜 材质Material: 不锈钢







JHW51501-1 尺寸Size: W150\*H500\*E220mm 光源Bulb: E14 颜色Colour: 拉丝青古铜 材质Material: 不锈钢

Stainless steel



R寸Size: W280\*L340\*H1650mm 光源Bulb: E27 颜色Colour: 拉丝青古铜封亮油 材质Material: 不锈钢

Stainless steel



尺寸Size: L440\*W350\*H1750mm 光源Bulb: E27 颜色Colour: 哑光黑 材质Material: 钢材 Steel / fabric



#### JHTL51506-1

尺寸Size: W302\*H450\*E180mm 光源Bulb: E14 颜色Colour: 黑色氟色漆+拉丝香槟金 材质Material: 钢材+不锈钢

Steel / stainless steel /

B Lawa Bachmann



JHTL51372-1 尺寸Size: D460\*H920mm 光源Bulb: E27 颜色Colour: 美国黑 材质Material: 铜 brass

JHFL99004-1 尺寸Size: D650\*H1700mm 光源Bulb: E27 颜色Colour: 烤漆砂黑 材质Material: 钢材 Steel



JHTL98011-1 尺寸Size: D300\*H670mm 光源Bulb: E27 颜色Colour: 哑光黑 材质Material:钢材 Steel JHTL99006-1 尺寸Size: D250\*H600mm 光源Bulb: E14 颜色Colour: 烤漆砂黑 材质Material: 钢材 Steel





B Lawa Bachimann



JHFL51571-1 尺寸Siz