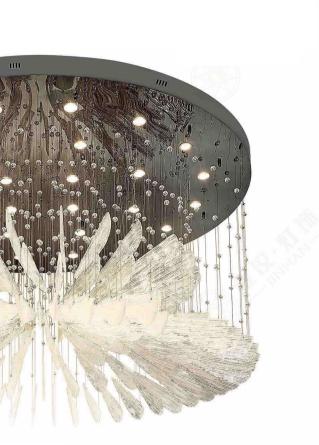

## JH51562-1 尺寸Size: D500\*H1100mm 光源Bulb: E27 颜色Colour: 拉丝枪黑/乱纹古铜 材质Material: 不锈钢+优质玻璃 stainless steel and high quality glass

stainless steel and high quality glass

JH51536-28

光源Bulb: GU10 颜色Colour: 镜面枪黑