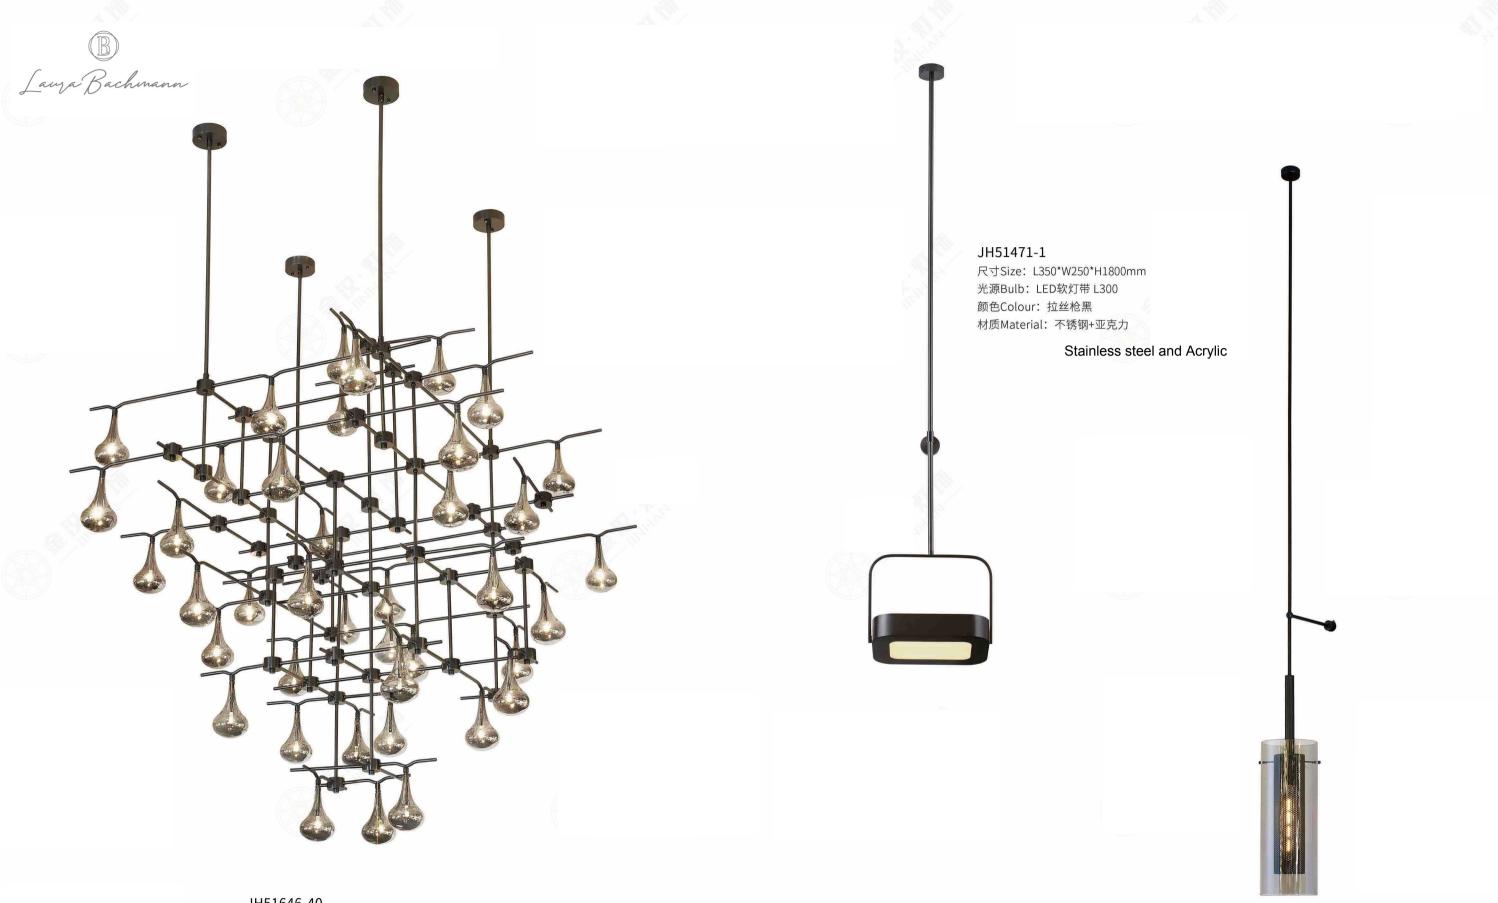

(B) Lawa Bachmann

JH51466-48 尺寸Size: L3000\*W2000\*H1200mm 光源Bulb: G10 颜色Colour: 镜面玫瑰金 Glossy rosegold 材质Material: 不锈钢+手工艺术玻璃 Stainless steel and handmade art glass

JH51452-L6000 尺寸Size: L6000\*W2000\*H600mm 光源Bulb: GU10 颜色Colour: 镜面香槟金 Glossy rosegold 材质Material: 不锈钢+优质手工艺术玻璃 Stainless steel and handmade art glass

#### JHW51678

尺寸Size: W100\*E142\*H1020mm 光源Bulb: GU10 LED 5W 2700K 颜色Colour: 拉丝黄铜半哑油 brushed gold 材质Material: 不锈钢+气泡亚克力

Stainless steel and Acrylic