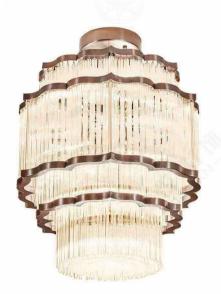

JH51349-48

尺寸Size: D2500\*H1800mm 光源Bulb: GU10(72PCS)+G9(48PCS) 颜色Colour: 镜面香槟金 材质Material:不锈钢+优质玻璃

B Lawa Bachmann

JH51291-K-8 尺寸Size: L910\*W735\*H2800mm 光源Bulb: LED灯带 颜色Colour: 拉丝玫瑰金 材质Material: 不锈钢+水晶 Stainless steel / Crystal