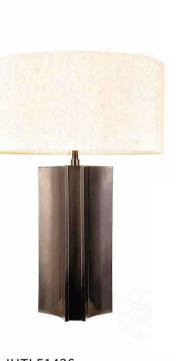

#### JHTL51131-1

尺寸Size: L445\*W260\*H780mm 光源Bulb: E27 颜色Colour: 拉丝玫瑰金 材质Material: 不锈钢+优质玻璃+大理石

B Lawya Bachmann

JHW51465-8 尺寸Size: W200\*E135\*H900m 光源Bulb: G4 颜色Colour: 镜面枪黑 材质Material: 不锈钢+水晶 Stainless steel / Crystal