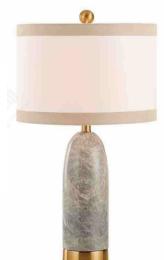

: 钢材+大理石

> Stainless steel / Marble/fabric





JHTL51688-1 尺寸Size: D300\*H650mm 光源Bulb: E27 颜色Colour: 哑光黑烤漆 材质Material: 钢材+布 Steel / fabric



JHFL51717-4 尺寸Size: D420\*H800mm 光源Bulb: E27 颜色Colour: 真空拉丝黄铜 材质Material: 不锈钢 Stainless steel











JHTL51615-1(W)

尺寸Size: D460\*H640mm 光源Bulb: E27 颜色Colour: 仿古铜 材质Material: 钢材

Steel

B Lawa Bachimann



#### JHTL51428-1 尺寸Size: D250\*H550mm

光源Bulb: E27 颜色Colour: MT2拉丝青铜 材质Material:铜材 brass



# JHTL51691-1(W) 尺寸Size: D365\*H720mm

光源Bulb: E27 LED 4W 2700K 颜色Colour: 仿古铜+灰色皮 材质Material:钢材+皮 Stainless steel / pu





JHTL51622-1(W) 尺寸Size: D360\*H670mm 光源Bulb: E27 颜色Colour: 仿古铜 材质Material:钢材+大理石 Stainless steel / Marble/fabric



#### JHTL51577-1

尺寸Size: D350\*H550mm 光源Bulb: E27 颜色Colour: 拉丝香槟金半哑油+木纹色漆 材质Material: 不锈钢 stainless steel / pu



JHTL51623-1(W) 尺寸Size: D360\*H670mm 光源Bulb: E27 颜色Colour: 仿古铜 材质Material: 钢材+大理石 stainless steel / Marble/fabric



#### JHTL51692-1(W)

尺寸Size: D365\*H720mm 光源Bulb: E27 LED 4W 2700K 颜色Colour: 仿古铜+白色皮 材质Material: 钢材+皮 stainless steel / pu









JHTL66330-1 尺寸Size: L360\*W220\*H610mm 光源Bulb: E27 颜色Colour: 拉丝黄铜 材质Material: 钢材+玉石 Stainless steel / Marble/fabric



JHTL51620-1(W) 尺寸Size: D380\*H650mm 光源Bulb: E27 材质Material: 优质金属+大理石

Stainless steel / Marble/fabri



JHTL66333-1 尺寸Size: L420\*W220\*H520mm 光源Bulb: E27 颜色Colour: 仿古铜 材质Material: 钢材+洞石 Stainless steel / stone/ fabri



JHTL88663-1 尺寸Size: D320\*H860mm 光源Bulb: E27 颜色Colour:铜本色 材质Material: 铜 Brass / marble







#### JHTL51455-2

尺寸Size: L200\*W200\*H1030mm 光源Bulb: E14\*4W 颜色Colour: 拉丝青古铜+铬色 材质Material: 不锈钢+大理石

> Stainless st