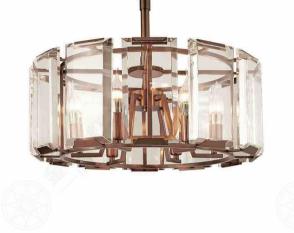

#### JH51292-S

尺寸Size: L4000\*W2000\*H1200mm 光源Bulb: E14+GU10 颜色Colour: 镜面香槟金 材质Material: 水晶棒+琉璃+不锈钢盘

Crystal / Glaze / Stainless steel

B Lawa Bachmann

JH51596-48 尺寸Size: D2500\*H3200mm 光源Bulb: G9 +Gu10 颜色Colour: 镜面枪黑 材质Material: 不锈钢+优质琉璃 stainless steel and high quality glass