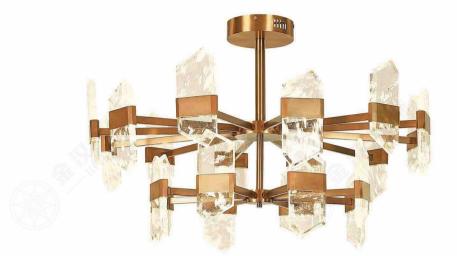

#### JH51292-S

尺寸Size: L4000\*W2000\*H1200mm 光源Bulb: E14+GU10 颜色Colour: 镜面香槟金 材质Material: 水晶棒+琉璃+不锈钢盘

Crystal / Glaze / Stainless steel

B Lawa Bachmann

JH51596-48 尺寸Size: D2500\*H3200mm 光源Bulb: G9 +Gu10 颜色Colour: 镜面枪黑 材质Material: 不锈钢+优质琉璃 stainless steel and high quality glass