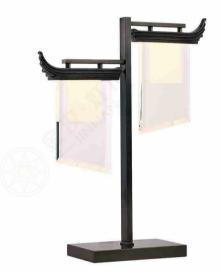

: L280\*W260\*H1650mm 光源Bulb: LED贴片 4-6W 颜色Colour: 拉丝黄铜半哑油 材质Material: 不锈钢+天然肌理水晶

Stainless steel / Crystal



JHTL98080-1

尺寸Size: D180\*H585mm 光源Bulb: LED贴片 4-6W 颜色Colour: 拉丝黄铜半哑油 材质Material: 不锈钢+天然肌理水晶

Stainless steel / Crystal



# JH98080-5

尺寸Size: 单个尺寸:L263\*W230mm 五个组合尺寸: D850\*H1000mm 光源Bulb: LED贴片 4-6W 颜色Colour: 拉丝黄铜半哑油 材质Material:不锈钢+天然肌理水晶





B Lawa Bachmann



#### JH98076-7

尺寸Size: L950\*W280\*H660mm 光源Bulb: LED软灯条 24V 3000K+1W小射灯 颜色Colour: 真空拉丝黄铜半哑油 材质Material: 不锈钢+铜+水晶

Stainless steel / Brass / Crystal



#### JH98076-16

尺寸Size: L2280\*W300\*H1200mm 光源Bulb: LED软灯条 24V 3000K+1W小射灯 颜色Colour: 染色仿青古铜交叉纹 材质Material: 不锈钢+铜+水晶 Stainless steel / Brass / Crystal

#### JHTL98076-2

尺寸Size: L445\*W140\*H580mm 光源Bulb: LED软灯条 24V 3000K 颜色Colour: 染色仿青古铜交叉纹 材质Material: 不锈钢+铜+水晶







#### JHFL98076-2

尺寸Size: L445\*W200\*H1630mm 光源Bulb: LED软灯条 24V 3000K 颜色Colour: 染色仿青古铜交叉纹 材质Material: 不锈钢+铜+水晶

Stainless steel / Brass / Crystal

B) Lawa Bachmann

JH98082-21 尺寸Size: D950\*H850mm 光源Bulb: LED软灯条 24V 3000K+1W小射灯 颜色Colour: 镜面香槟金 材质Material: 不锈钢+金箔手工艺术玻璃

Stainless steel / gold leaf art glass

JH51649-8+4 尺寸Size: W2400\*W300\*H2100mm 光源Bulb: 小射灯 颜色Colour: 拉丝锆金

材质Material:不锈钢+优质玻璃

stainless steel and high quality glass



# JH98082-17

尺寸Size: L1160\*W260\*H850mm 光源Bulb: LED软灯条 24V 3000K+1W小射 颜色Colour: 镜面香槟金 材质Material: 不锈钢+金箔手工艺术玻璃

Stainless steel / gold leaf art glass

JH51532 尺寸Size: L1500\*W800\*H1200mm 光源Bulb: GU10 颜色Colour: 铬色 材质Material: 不锈钢+手工玻璃

Stainless steel and handmade art glass



B Lawa Bachmann



JH98082-18

尺寸Size: D650\*H2600mm 光源Bulb: LED软灯条 24V 30