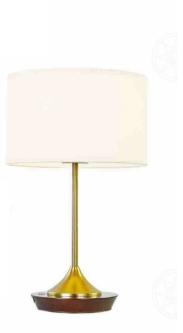

6-1

尺寸Size: W302\*H450\*E180mm 光源Bulb: E14 颜色Colour: 黑色氟色漆+拉丝香槟金 材质Material: 钢材+不锈钢

Steel / stainless steel /

B Lawa Bachmann



JHTL51372-1 尺寸Size: D460\*H920mm 光源Bulb: E27 颜色Colour: 美国黑 材质Material: 铜 brass

JHFL99004-1 尺寸Size: D650\*H1700mm 光源Bulb: E27 颜色Colour: 烤漆砂黑 材质Material: 钢材 Steel



JHTL98011-1 尺寸Size: D300\*H670mm 光源Bulb: E27 颜色Colour: 哑光黑 材质Material:钢材 Steel JHTL99006-1 尺寸Size: D250\*H600mm 光源Bulb: E14 颜色Colour: 烤漆砂黑 材质Material: 钢材 Steel





B Lawa Bachimann



JHFL51571-1 尺寸Size: W380\*E300\*H1530mm 光源Bulb: E27 颜色Colour: 拉丝香槟金(半哑油) 材质Material: 不锈钢

stainless steel / marble



HTL51578-1 년**寸**Size: L330\*W160\*H500mm 光源Bulb: E27 LED 4W 2700K 颜色Colour: 拉丝香槟金半哑油+哑光黑色漆 材质Material: 钢材



# JHFL51443-1 尺寸Size: L(150+275)\*H1650mm

光源Bulb: E27 颜色Colour: 镜面香槟金 材质Material: 不锈钢





#### JHTL51505-1

尺寸Size: D320\*H540mm 光源Bulb: E27 LED 4W 2700K球泡 颜色Colour: 拉丝香槟金半哑油+木纹色漆 材质Material: 不锈钢





JHTL51706-1 尺寸Size: D250\*H480mm 光源Bulb: G9 LED 3W 2700K 颜色Colour: 烤漆哑光黑 材质Material: 钢材

Steel

#### JHFL51699-1

尺寸Size: D380\*H1600mm 光源Bulb: E27 LED 4W 2700K 颜色Colour: 电镀仿古铜+烤漆哑光黑 材质Material: 钢材 Steel



Stainless steel



#### JHW51653-1

尺寸Size: D260\*L295\*H380mm 光源Bulb: E14 颜色Colour: 拉丝青古铜半哑油 材质Material: 不锈钢

Stainless steel

B Lawa Bachimann



JHFL66326-1 尺寸Size: L550\*W250\*H1700mm 光源Bulb: E27 颜色Colour: 铬色 材质Material: 不锈钢

Stainless steel



JHTL66326-1 尺寸Size: L360\*W200\*H710mm 光源Bulb: E27 颜色Colour: 铬色 材质Material: 不锈钢



光気 Size: D450 F1680mm 光源Bulb: E27 颜色Colour: 镜面深褐色 材质Material: 不锈钢 Stainless steel / Marble/fabric



#### JHTL98046-1

尺寸Size: D350\*H685mm 光源Bulb: