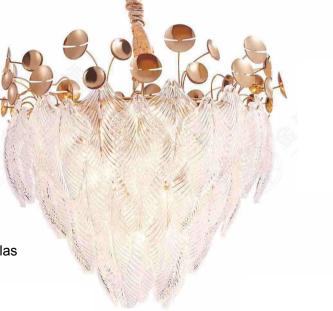

00\*H660mm含光源 光源Bulb: G4 颜色Colour: 金汉20号乱纹古铜 材质Material: 铜+优质玻璃

brass and high quality glass











#### JH97017-8A

尺寸Size: D800\*H730mm 光源Bulb: E14 颜色Colour: 旧古铜 材质Material:铜+水晶玻璃

### brass and high quality glass



#### JH97017-8B

尺寸Size: D960\*H730mm 光源Bulb: E14 颜色Colour: 旧古铜 材质Material:铜+水晶玻璃

brass and high quality glass

JH97017-8CANTINE

尺寸Size: L950\*W400\*H660mm 光源Bulb: E14 颜色Colour: 旧古铜 材质Material:铜+水晶玻璃

brass and high quality glass

#### JH97017-6

尺寸Size: D600\*H710mm 光源Bulb: E14 颜色Colour: 旧古铜 材质Material: 铜+水晶玻璃

brass and high quality glass







JH97027-D450 尺寸Size: D450\*H445mm 光源Bulb: E14 颜色Colour: 仿古铜 材质Material: 钢材+手工艺术玻璃

#### Brass and handmade glass



JH97027-D600

尺寸Size: D600\*H530mm 光源Bulb: E14 颜色Colour: 仿古铜 材质Material: 钢材+手工艺术玻璃 Brass and handmade glas



#### JH97027-D930cantine

尺寸Size: L930\*W375\*H380mm 光源Bulb: E14 颜色Colour: 仿古铜 材质Material: 钢材+手工艺术玻璃

Brass and handmade glas

#### JH97027-D800

尺寸Size: D800\*H610mm 光源Bulb: E14 颜色Colour: 仿古铜 材质Material: 钢材+手工艺术玻璃

#### Brass and handmade glas



B Lawa Bachmann

#### JHW98055-3

尺寸Size: W405\*E171\*H407mm 光源Bulb: G4 颜色Colour: 拉丝青古铜 材质Material: 不锈钢+优质玻璃

stainless steel and high quality glass

JH98055-12

尺寸Size: L800\*W750\*H500mm 光源Bulb: G4 颜色Colour: 拉丝青古铜 材质Material: 不锈钢+优质玻璃

stainless steel and high quality glass

JH98055-5 尺寸Size: L405\*W405\*H1000mm 光源Bulb: G4 颜色Colour: 拉丝青古铜 材质Material: 不锈钢+优质玻璃

stainless steel and high quality glass



#### JH98055-10

尺寸Size: L1190\*W490\*H640mm 光源Bulb: G4 颜色Colour: 拉丝青古铜 材质Material: 不锈钢+优质玻璃

stainless steel and high quality glass







###