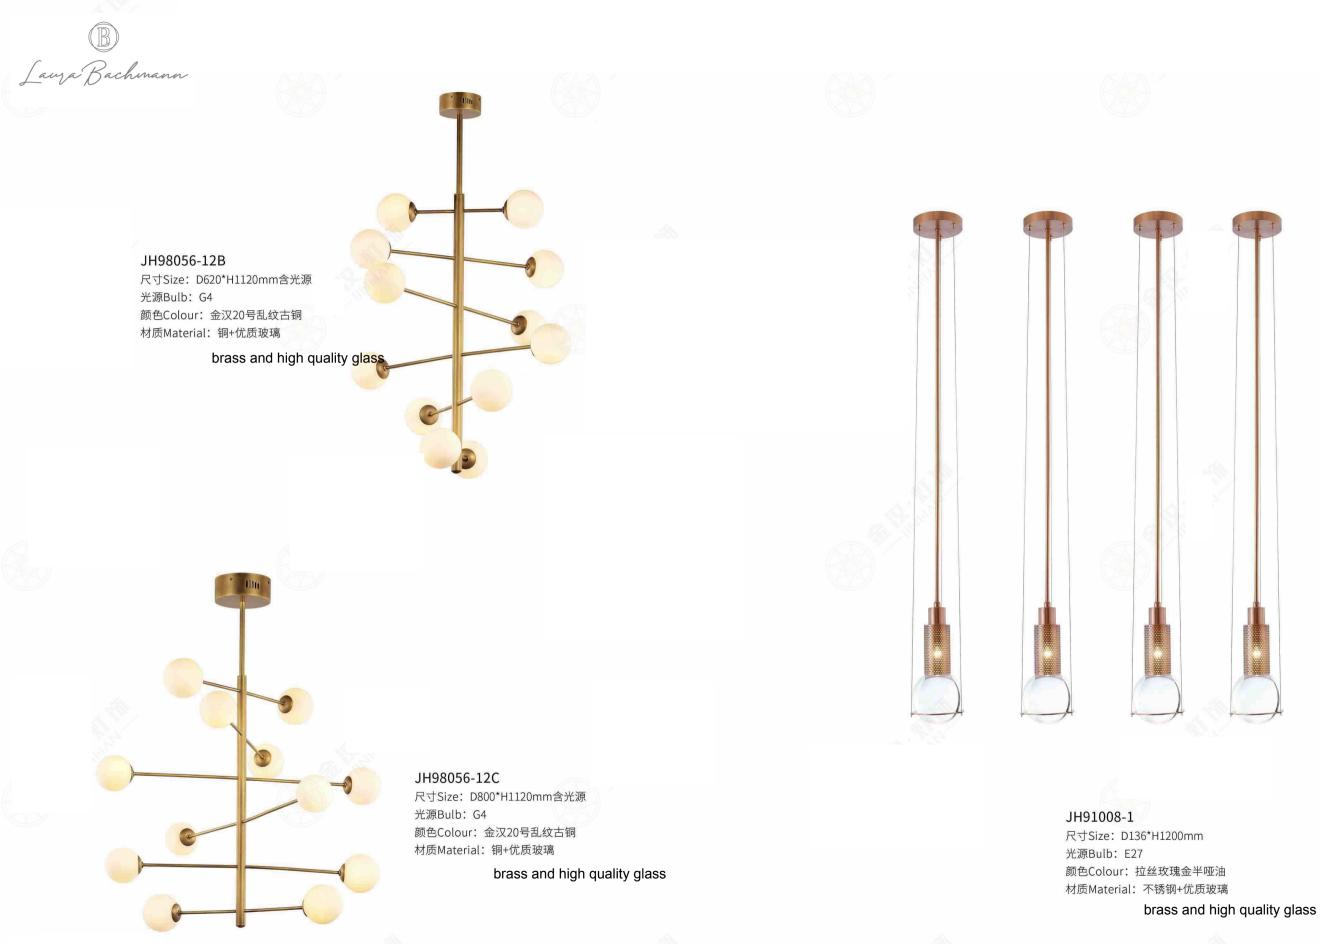

#### stainless steel and high quality glass

JH51481-12W

B Lawa Bachimann

> JH98056-9 尺寸Size: D620\*H620mm含光源 光源Bulb: G4 颜色Colour: 金汉20号乱纹古铜 材质Material: 铜+优质玻璃

brass and high quality glass

JH98056-16 尺寸Size: D1000\*H660mm含光源 光源Bulb: G4 颜色Colour: 金汉20号乱纹古铜 材质Material: 铜+优质玻璃 brass and high quality glass

#### JH98056-15

尺寸Size: D1150\*W350\*H680mm含光源 光源Bulb: G4 颜色Colour: 金汉20号乱纹古铜 材质Material: 铜+优质玻璃

brass and high quality glass

JH98056-29 尺寸Size: D480\*H2400mm含光源 光源Bulb: G4 颜色Colour: 金汉20号乱纹古铜 材质Material: 铜+优质玻璃

brass and high quality glass

#### JH98056-12A

尺寸Size: D800\*H660mm含光源 光源Bulb: G4 颜色Colour: 金汉20号乱纹古铜 材质Material: 铜+优质玻璃

brass and high quality glass