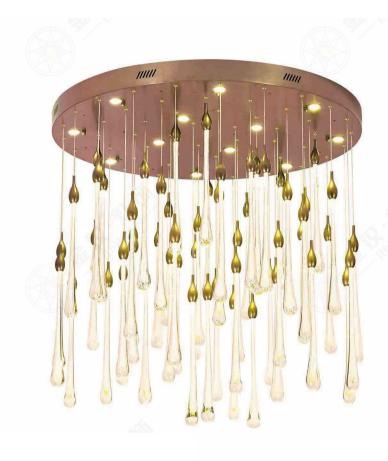

(B) Lawa Bachmann

JH51466-48 尺寸Size: L3000\*W2000\*H1200mm 光源Bulb: G10 颜色Colour: 镜面玫瑰金 Glossy rosegold 材质Material: 不锈钢+手工艺术玻璃 Stainless steel and handmade art glass

JH51452-L6000 尺寸Size: L6000\*W2000\*H600mm 光源Bulb: GU10 颜色Colour: 镜面香槟金 Glossy rosegold 材质Material: 不锈钢+优质手工艺术玻璃 Stainless steel and handmade art glass