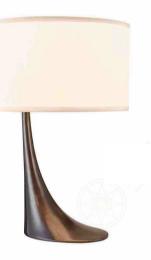

B Lawa Bachmann

JH51343-25-B

尺寸Size: D1200\*H600mm 光源Bulb: E14 颜色Colour: 镜面玫瑰金 材质Material: 不锈钢+梅花管+水晶

Stainless steel / Crystal / Glass

**JH51280-21** 尺寸Size: L2000\*W490\*H650mm

光源Bulb: E14 颜色Colour: 拉丝深褐色 材质Material: 不锈钢 Stainless steel