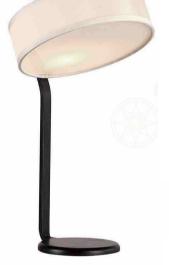

B Lawa Bachmann



JHTL51372-1 尺寸Size: D460\*H920mm 光源Bulb: E27 颜色Colour: 美国黑 材质Material: 铜 brass

JHFL99004-1 尺寸Size: D650\*H1700mm 光源Bulb: E27 颜色Colour: 烤漆砂黑 材质Material: 钢材 Steel



JHTL98011-1 尺寸Size: D300\*H670mm 光源Bulb: E27 颜色Colour: 哑光黑 材质Material:钢材 Steel JHTL99006-1 尺寸Size: D250\*H600mm 光源Bulb: E14 颜色Colour: 烤漆砂黑 材质Material: 钢材 Steel





B Lawa Bachimann



JHFL51571-1 尺寸Size: W380\*E300\*H1530mm 光源Bulb: E27 颜色Colour: 拉丝香槟金(半哑油) 材质Material: 不锈钢

stainless steel / marble



HTL51578-1 년**寸**Size: L330\*W160\*H500mm 光源Bulb: E27 LED 4W 2700K 颜色Colour: 拉丝香槟金半哑油+哑光黑色漆 材质Material: 钢材



# JHFL51443-1 尺寸Size: L(150+275)\*H1650mm

光源Bulb: E27 颜色Colour: 镜面香槟金 材质Material: 不锈钢





#### JHTL51505-1

尺寸Size: D320\*H540mm 光源Bulb: E27 LED 4W 2700K球泡 颜色Colour: 拉丝香槟金半哑油+木纹色漆 材质Material: 不锈钢





JHTL51706-1 尺寸Size: D250\*H480mm 光源Bulb: G9 LED 3W 2700K 颜色Colour: 烤漆哑光黑 材质Material: 钢材

Steel

#### JHFL51699-1

尺寸Size: D380\*H1600mm 光源Bulb: E27 LED 4W 2700K 颜色Colour: 电镀仿古铜+烤漆哑光黑 材质Material: 钢材 Steel



Stainless steel



#### JHW51653-1

尺寸Size: D260\*L295\*H380mm 光源Bulb: E14 颜色Colour: 拉丝青古铜半哑油 材质Material: 不锈钢

Stainless steel

B Lawa Bachimann



JHFL66326-1 尺寸Size: L550\*W250\*H1700mm 光源Bulb: E27 颜色Colour: 铬色 材质Material: 不锈钢

Stainless steel



JHTL66326-1 尺寸Size: L360\*W200\*H710mm 光源Bulb: E27 颜色Colour: 铬色 材质Material: 不锈钢



光気 Size: D450 F1680mm 光源Bulb: E27 颜色Colour: 镜面深褐色 材质Material: 不锈钢 Stainless steel / Marble/fabric



#### JHTL98046-1

尺寸Size: D350\*H685mm 光源Bulb: E27 颜色Colour: 镜面深褐色 材质Material: 不锈钢



B Lawa Bachmann



#### JHFL51589 尺寸Size: D400\*H1650mm 光源Bulb: E27 LED