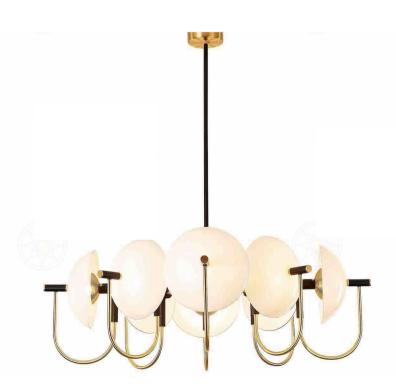

4 颜色Colour: 拉丝香槟金 材质Material: 钢材+优质玻璃

Stainless steel / Crystal

#### JH98042-D800 尺寸Size: D800\*H300mm(总高610)单层 光源Bulb: LED软灯带 颜色Colour: 拉丝青古铜 材质Material: 不锈钢+水晶玻璃

Stainless steel / Crystal



# JH98042-D880

尺寸Size: D880\*H570mm(总高870mm)双层 光源Bulb: LED软灯带 颜色Colour: 拉丝青古铜 材质Material: 不锈钢+水晶玻璃 Stainless steel / Crystal





Stainless steel / Crystal



JH51232-5

尺寸Size: D700\*H900mm 光源Bulb: E14 颜色Colour: 拉丝香槟金 材质Material:钢材+优质玻璃

B) Lawa Bachmann

JH51546-1W 尺寸Size: 400\*250\*1800mm 光源Bulb: E14 颜色Colour: 沙金+哑黑 材质Material: 钢材+优质玻璃

brass and high quality glass

JH51546-8W

尺寸Size: Φ1050\*1100mm 光源Bulb: E14 颜色Colour: 沙金+哑黑 材质Material: 钢材+优质玻璃

# brass and high quality glass





JH51546-6W

尺寸Size: Ф850\*1100mm 光源Bulb: E14 颜色Colour: 沙金+哑黑 材质Material: 钢材+优质玻璃

brass and high quality glass





#### JH51546-10W

光源Bulb: E14 颜色Colour: 沙金+哑黑 材质Material: 钢材+优质玻<del>I</del>

brass and high quality glass

B Lawa Bachmann

# JH97024-470

尺寸Size: W470\*H460mm 光源Bulb: E14 材质Material:铜+玉石

Brass and alabaster stone



JH97021-20 光源Bulb: G9

JH97024-620 尺寸Size: W615\*H460mm 光源Bulb: E14 材质Material:铜+玉石

brass and alabaster stone

JH97021-14 尺寸Size: D545\*H500mm 光源Bulb: G9 颜色Colour: 拉丝青古铜 材质Material: 不锈钢+优质玻璃 t



JH97024-710 尺寸Size: W710\*H620mm 光源Bulb: E14 材质Material:铜+玉石

brass and alabaster stone





# 尺寸Size: D760\*H550mm

颜色Colour: 拉丝青古铜 材质Material: 不锈钢+优质玻璃

stainless steel and high quality glass



# JH97021-20cantine

尺寸Size: L805\*W440\*H650mm 光源Bulb: G9 颜色Colour: 拉丝青古铜 材质Material:不锈钢+优质玻璃

B Lawa Bachmann



JH51550-6

尺寸Size: D680\*H450mm 光源Bulb: E14 颜色Colour: 拉丝青古铜 材质Materi