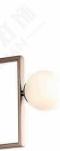

#### JH-51497-23600 尺寸Size: D23600\*W4445\*H4500mm

光源Bulb: GU10 颜色Colour: 镜面枪黑 glossy gunpowder 材质Material: 不锈钢+优质琉璃 stainless steel and high quality glass

JH-51727-15100 尺寸Size: D15140\*W7600\*H1500mm 光源Bulb: GU10 颜色Colour: 镜面枪黑 glossy gunpowder