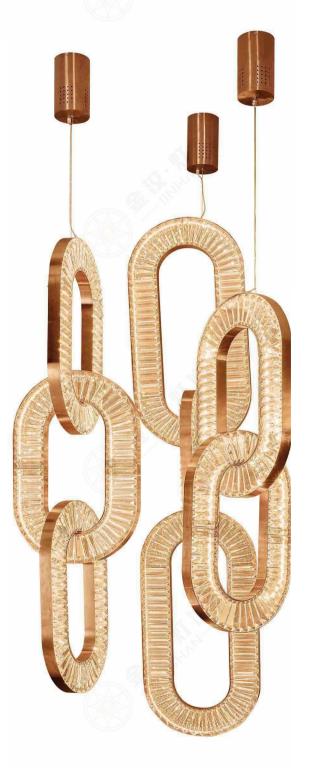

(B) Lawa Bachmann

JH51466-48 尺寸Size: L3000\*W2000\*H1200mm 光源Bulb: G10 颜色Colour: 镜面玫瑰金 Glossy rosegold 材质Material: 不锈钢+手工艺术玻璃 Stainless steel and handmade art glass

JH51452-L6000 尺寸Size: L6000\*W2000\*H600mm 光源Bulb: GU10 颜色Colour: 镜面香槟金 Glossy rosegold 材质Material: 不锈钢+优质手工艺术玻璃 Stainless steel and handmade art glass