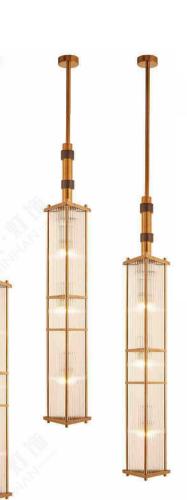

JH13365-B 尺寸Size: 2850\*1150\*1500mm(含光源驱动) 光源Bulb: G4 颜色Colour: 镜面玫瑰金 Glossy rosegold 材质Material: 不锈钢+优质亚克力 Stainless steel / Acrylic / LED

B Lawa Bachmann

JH51290-21-S 尺寸Size: D1500\*H2600mm 光源Bulb: GU10+LED灯带 颜色Colour: 镜面PVD 材质Material: 不锈钢+优质琉璃 stainless steel and high quality glass