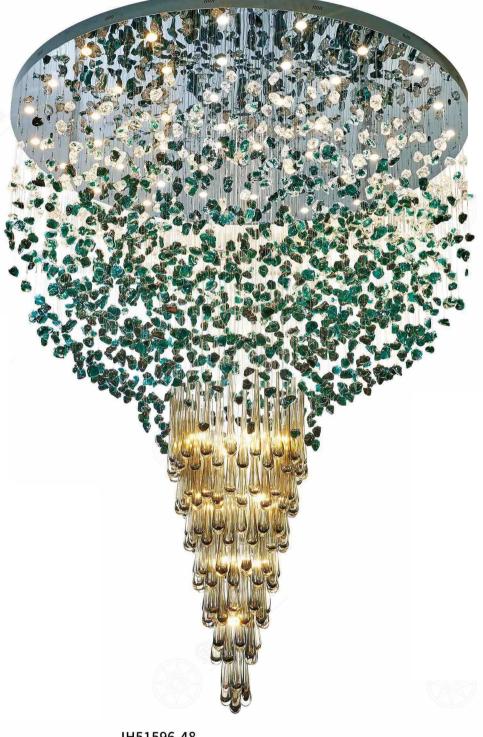

#### JH51292-S

尺寸Size: L4000\*W2000\*H1200mm 光源Bulb: E14+GU10 颜色Colour: 镜面香槟金 材质Material: 水晶棒+琉璃+不锈钢盘

Crystal / Glaze / Stainless steel

B Lawa Bachmann

JH51596-48 尺寸Size: D2500\*H3200mm 光源Bulb: G9 +Gu10 颜色Colour: 镜面枪黑 材质Material: 不锈钢+优质琉璃 stainless steel and high quality glass