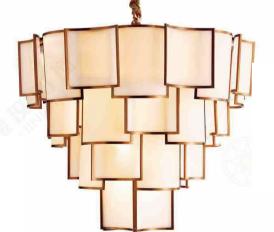

#### JH51292-S

尺寸Size: L4000\*W2000\*H1200mm 光源Bulb: E14+GU10 颜色Colour: 镜面香槟金 材质Material: 水晶棒+琉璃+不锈钢盘

Crystal / Glaze / Stainless steel

B Lawa Bachmann

JH51596-48 尺寸Size: D2500\*H3200mm 光源Bulb: G9 +Gu10 颜色Colour: 镜面枪黑 材质Material: 不锈钢+优质琉璃 stainless steel and high quality glass