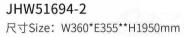

#### JHW51694-1

尺寸Size: W110\*E355\*H1950mm 光源Bulb: E14\*4W 2700K 爱迪生球泡 颜色Colour: 拉丝枪黑半哑油 材质Material: 不锈钢+优质玻璃

B Lawa Bachimann

JHW51366-1-SS 尺寸Size: W210\*E375\*H1805mm 光源Bulb: E14 颜色Colour: 拉丝枪黑封半哑油 材质Material: 不锈钢+优质玻璃