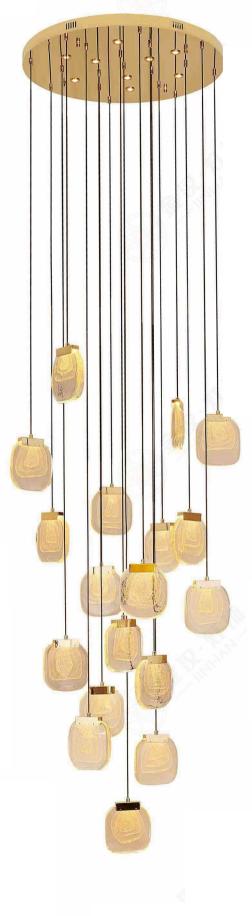

#### JH-51497-23600 尺寸Size: D23600\*W4445\*H4500mm

光源Bulb: GU10 颜色Colour: 镜面枪黑 glossy gunpowder 材质Material: 不锈钢+优质琉璃 stainless steel and high quality glass

JH-51727-15100 尺寸Size: D15140\*W7600\*H1500mm 光源Bulb: GU10 颜色Colour: 镜面枪黑 glossy gunpowder