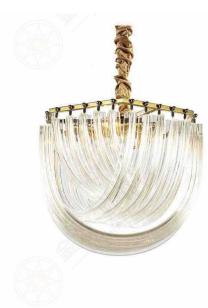

(B) Lawa Bachmann

JH51466-48 尺寸Size: L3000\*W2000\*H1200mm 光源Bulb: G10 颜色Colour: 镜面玫瑰金 Glossy rosegold 材质Material: 不锈钢+手工艺术玻璃 Stainless steel and handmade art glass

JH51452-L6000 尺寸Size: L6000\*W2000\*H600mm 光源Bulb: GU10 颜色Colour: 镜面香槟金 Glossy rosegold 材质Material: 不锈钢+优质手工艺术玻璃 Stainless steel and handmade art glass