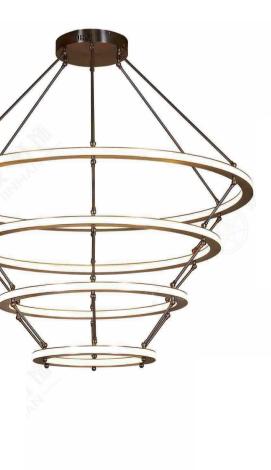

800mm 光源Bulb: G9 颜色Colour: 拉丝枪黑半哑油 材质Material: 不锈钢+优质玻璃

B Lawa Bachmann

JHW51702-1 尺寸Size: L230\*W150\*H750mm 光源Bulb: E27 LED 4W L225 2700K 颜色Colour: 烤漆哑光黑 材质Material: 钢材+布艺

Stainless steel and fabric



JH51703-6 尺寸Size: L1600\*W450\*H1100mm 光源Bulb: E14 LED 4W 2700K 颜色Colour: 烤漆哑光黑 材质Material: 钢材+仿云石



#### JH51680-6

尺寸Size: L1200\*W660\*H1600mm 光源Bulb: E14 颜色Colour: 拉丝枪黑 材质Material: 不锈钢+仿云石





# JHW51361-3

尺寸Size: W160\*E130\*H800mm 光源Bulb: T5\*L600 一体化光源 3000 颜色Colour: 哑光砂黑 材质Material: 钢材+亚克力







#### JH51407-8

尺寸Size: L700\*W700\*H1200mm 光源Bulb: E27 颜色Colour: 镜面枪黑 材质Material: 不锈钢+优质玻璃+亚克力

stainless steel and high quality glass, Acrylic

#### JH51494-4

尺寸Size: D1200\*H1060mm 光源Bulb: LED灯带 颜色Colour: 拉丝青古铜 材质Material: 不锈钢+亚克力

Stainless steel and Acrylic



Stainless steel









#### JH51658-3

尺寸Size: D250\*W160\*H2030mm 光源Bulb: LED软灯带 +G9 颜色Colour: 拉丝黄铜半哑油 材质Material: 不锈钢+优质玻璃

stainless steel and high quality glass

JHW51592-1 尺寸Size: L100\*W100\*H1200mm 光源Bulb: LED灯带 2700K 颜色Colour: 拉丝枪黑

材质Material: 不锈钢+优质玻璃

JHW51711-3 尺寸Size: W280\*H1000mm 光源Bulb: LED 颜色Colour: 拉丝黄铜 材质Material: 不锈钢+铜材+艺术玻璃

Stainless steel / Brass / glass

### JHW51685

尺寸Size: L1085\*W390mm 光源Bulb: G9 颜色Colour: 喷砂枪黑饰面 材质Material: 不锈钢

Stainless steel









JHW51695-1 尺寸Size: W130\*E220\*H1350mm 光源Bulb: E14

颜色Colour: 拉丝枪黑半哑油 材质Material: 不锈钢+优质玻璃

stainless steel and high quality glass



#### JHW51694-1S

尺寸Size: W110\*E375\*\*H550mm 光源Bulb: E14\*4W 2700K 爱迪生球泡 颜色Colour: 拉丝枪黑半哑油 材质Material: 不锈钢+优质玻璃



光源Bulb: E14\*4W 2700K 爱迪生球泡 颜色Colour: 拉丝枪黑半哑油 材质Material: 不锈钢+优质玻璃





####