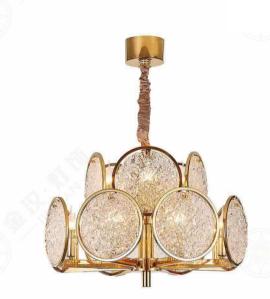

JH51349-48

尺寸Size: D2500\*H1800mm 光源Bulb: GU10(72PCS)+G9(48PCS) 颜色Colour: 镜面香槟金 材质Material:不锈钢+优质玻璃

B Lawa Bachmann

JH51291-K-8 尺寸Size: L910\*W735\*H2800mm 光源Bulb: LED灯带 颜色Colour: 拉丝玫瑰金 材质Material: 不锈钢+水晶 Stainless steel / Crystal