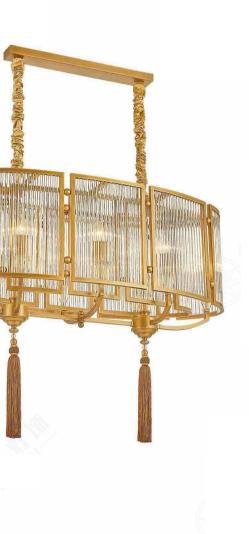

光源Bulb: G4 颜色Colour: 金汉20号乱纹古铜 材质Material: 铜+优质玻璃

brass and high quality glass



JH98056-29 尺寸Size: D480\*H2400mm含光源 光源Bulb: G4 颜色Colour: 金汉20号乱纹古铜 材质Material: 铜+优质玻璃

brass and high quality glass



#### JH98056-12A

尺寸Size: D800\*H660mm含光源 光源Bulb: G4 颜色Colour: 金汉20号乱纹古铜 材质Material: 铜+优质玻璃

brass and high quality glass











#### JH97017-8A

尺寸Size: D800\*H730mm 光源Bulb: E14 颜色Colour: 旧古铜 材质Material:铜+水晶玻璃

### brass and high quality glass



#### JH97017-8B

尺寸Size: D960\*H730mm 光源Bulb: E14 颜色Colour: 旧古铜 材质Material:铜+水晶玻璃

brass and high quality glass

JH97017-8CANTINE

尺寸Size: L950\*W400\*H660mm 光源Bulb: E14 颜色Colour: 旧古铜 材质Material:铜+水晶玻璃

brass and high quality glass

#### JH97017-6

尺寸Size: D600\*H710mm 光源Bulb: E14 颜色Colour: 旧古铜 材质Material: 铜+水晶玻璃

brass and high quality glass







JH97027-D450 尺寸Size: D450\*H445mm 光源Bulb: E14 颜色Colour: 仿古铜 材质Material: 钢材+手工艺术玻璃

#### Brass and handmade glass



JH97027-D600

尺寸Size: D600\*H530mm 光源Bulb: E14 颜色Colour: 仿古铜 材质Material: 钢材+手工艺术玻璃 Brass and handmade glas



#### JH97027-D930cantine

尺寸Size: L930\*W375\*H380mm 光源Bulb: E14 颜色Colour: 仿古铜 材质Material: 钢材+手工艺术玻璃

Brass and handmade glas

#### JH97027-D800

尺寸Size: D800\*H610mm 光源Bulb: E14 颜色Colour: 仿古铜 材质Material: 钢材+手工艺术玻璃

#### Brass and handmade glas



B Lawa Bachmann

#### JHW98055-3

尺寸Size: W405\*E171\*H407mm 光源Bulb: G4 颜色Colour: 拉丝青古铜 材质Material: 不锈钢+优质玻璃

stainless steel and high quality glass

JH98055-12

尺寸Size: L800\*W750\*H500mm 光源Bulb: G4 颜色Colour: 拉丝青古铜 材质Material: 不锈钢+优质玻璃

stainless steel and high quality glass

JH98055-5 尺寸Size: L405\*W405\*H1000mm 光源Bu