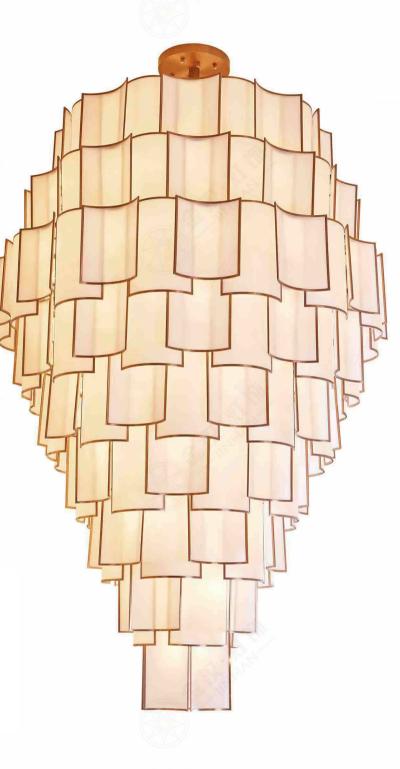

## JH51341-81

尺寸Size: D1500\*H2800mm 光源Bulb: E14 颜色Colour: 拉丝锆金 材质Material: 不锈钢+优质玻璃 stainless steel and high quality glass