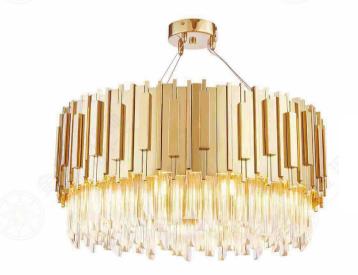

#### JH-51497-23600 尺寸Size: D23600\*W4445\*H4500mm

光源Bulb: GU10 颜色Colour: 镜面枪黑 glossy gunpowder 材质Material: 不锈钢+优质琉璃 stainless steel and high quality glass

JH-51727-15100 尺寸Size: D15140\*W7600\*H1500mm 光源Bulb: GU10 颜色Colour: 镜面枪黑 glossy gunpowder