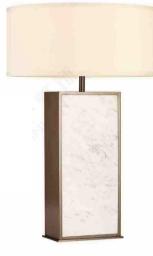

#### JHTL51131-1

尺寸Size: L445\*W260\*H780mm 光源Bulb: E27 颜色Colour: 拉丝玫瑰金 材质Material: 不锈钢+优质玻璃+大理石

B Lawya Bachmann

JHW51465-8 尺寸Size: W200\*E135\*H900m 光源Bulb: G4 颜色Colour: 镜面枪黑 材质Material: 不锈钢+水晶 Stainless steel / Crystal