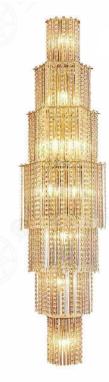

(B) Lawa Bachmann

JH51466-48 尺寸Size: L3000\*W2000\*H1200mm 光源Bulb: G10 颜色Colour: 镜面玫瑰金 Glossy rosegold 材质Material: 不锈钢+手工艺术玻璃 Stainless steel and handmade art glass

JH51452-L6000 尺寸Size: L6000\*W2000\*H600mm 光源Bulb: GU10 颜色Colour: 镜面香槟金 Glossy rosegold 材质Material: 不锈钢+优质手工艺术玻璃 Stainless steel and handmade art glass