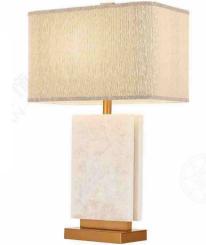

# JHFL51131-S

尺寸Size: W925\*E500\*H2500mm 光源Bulb: E14 颜色Colour: 镜面玫瑰金 材质Material:不锈钢+优质玻璃+大理石

stainless steel and high quality glass Marble

#### JHTL51131-1

尺寸Size: L445\*W260\*H780mm 光源Bulb: E27 颜色Colour: 拉丝玫瑰金 材质Material: 不锈钢+优质玻璃+大理石

B Lawya Bachmann

JHW51465-8 尺寸Size: W200\*E135\*H900m 光源Bulb: G4 颜色Colour: 镜面枪黑 材质Material: 不锈钢+水晶 Stainless steel / Crystal