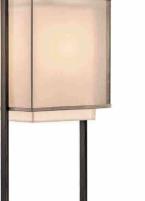

# JHW51537-2

尺寸Size: W286\*E336\*H1800mm 光源Bulb: T5灯管 颜色Colour: 镜面香槟金 材质Material:不锈钢+优质玻璃