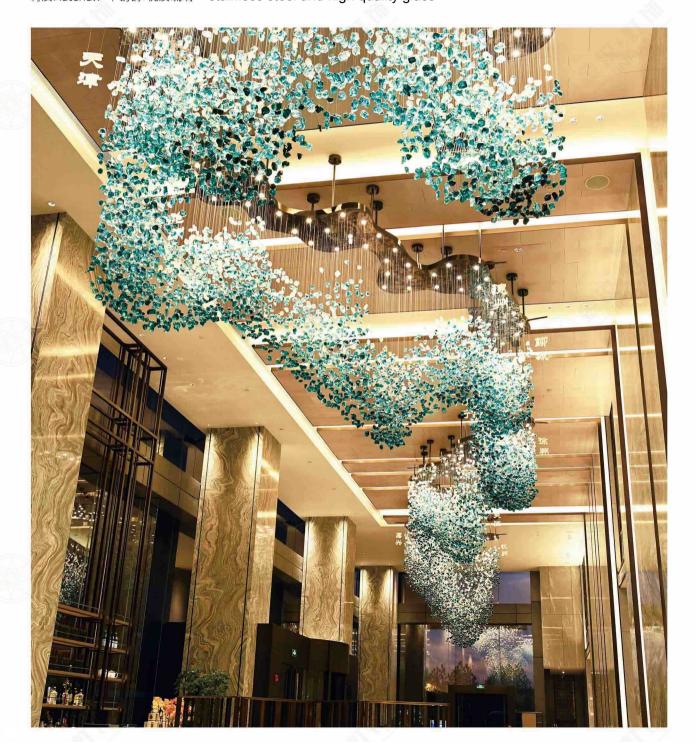

Laura Bachmann Home Lighting Catalogue **JH** Collection

Size and Color Customisable

Lead Time: 8 - 10 Weeks

Shipping worldwide

B Lawa Bachmann

#### JH-51497-23600 尺寸Size: D23600\*W4445\*H4500mm

光源Bulb: GU10 颜色Colour: 镜面枪黑 glossy gunpowder 材质Material: 不锈钢+优质琉璃 stainless steel and high quality glass



JH-51727-15100 尺寸Size: D15140\*W7600\*H1500mm 光源Bulb: GU10 颜色Colour: 镜面枪黑 glossy gunpowder



(B) Lawa Bachmann

JH51466-48 尺寸Size: L3000\*W2000\*H1200mm 光源Bulb: G10 颜色Colour: 镜面玫瑰金 Glossy rosegold 材质Material: 不锈钢+手工艺术玻璃 Stainless steel and handmade art glass





JH51452-L6000 尺寸Size: L6000\*W2000\*H600mm 光源Bulb: GU10 颜色Colour: 镜面香槟金 Glossy rosegold 材质Material: 不锈钢+优质手工艺术玻璃 Stainless steel and handmade art glass



JH13365-B 尺寸Size: 2850\*1150\*1500mm(含光源驱动) 光源Bulb: G4 颜色Colour: 镜面玫瑰金 Glossy rosegold 材质Material: 不锈钢+优质亚克力 Stainless steel / Acrylic / LED



B Lawa Bachmann



JH51290-21-S 尺寸Size: D1500\*H2600mm 光源Bulb: GU10+LED灯带 颜色Colour: 镜面PVD 材质Material: 不锈钢+优质琉璃 stainless steel and high quality glass



JHW51657-4 尺寸Size: W220\*E110\*H800mm 光源Bulb: E14 爱迪生球泡 颜色Colour: 镜面深褐色 Bronze gl