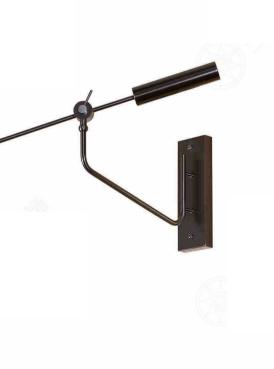

JH13365-B 尺寸Size: 2850\*1150\*1500mm(含光源驱动) 光源Bulb: G4 颜色Colour: 镜面玫瑰金 Glossy rosegold 材质Material: 不锈钢+优质亚克力 Stainless steel / Acrylic / LED

B Lawa Bachmann

JH51290-21-S 尺寸Size: D1500\*H2600mm 光源Bulb: GU10+LED灯带 颜色Colour: 镜面PVD 材质Material: 不锈钢+优质琉璃 stainless steel and high quality glass