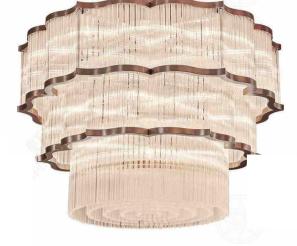

JH51349-48

尺寸Size: D2500\*H1800mm 光源Bulb: GU10(72PCS)+G9(48PCS) 颜色Colour: 镜面香槟金 材质Material:不锈钢+优质玻璃

B Lawa Bachmann

JH51291-K-8 尺寸Size: L910\*W735\*H2800mm 光源Bulb: LED灯带 颜色Colour: 拉丝玫瑰金 材质Material: 不锈钢+水晶 Stainless steel / Crystal