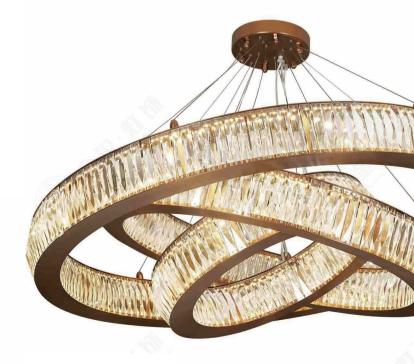

JH51290-21-S 尺寸Size: D1500\*H2600mm 光源Bulb: GU10+LED灯带 颜色Colour: 镜面PVD 材质Material: 不锈钢+优质琉璃 stainless steel and high quality glass



JHW51657-4 尺寸Size: W220\*E110\*H800mm 光源Bulb: E14 爱迪生球泡 颜色Colour: 镜面深褐色 Bronze gloss 材质Material: 不锈钢 Stainless steel



#### JHW51678

尺寸Size: W100\*E142\*H1020mm 光源Bulb: GU10 LED 5W 2700K 颜色Colour: 拉丝黄铜半哑油 brushed gold 材质Material: 不锈钢+气泡亚克力

Stainless steel and Acrylic

#### JH51292-S

尺寸Size: L4000\*W2000\*H1200mm 光源Bulb: E14+GU10 颜色Colour: 镜面香槟金 材质Material: 水晶棒+琉璃+不锈钢盘

Crystal / Glaze / Stainless steel

B Lawa Bachmann



JH51596-48 尺寸Size: D2500\*H3200mm 光源Bulb: G9 +Gu10 颜色Colour: 镜面枪黑 材质Material: 不锈钢+优质琉璃 stainless steel and high quality glass



JHW51533 尺寸Size: W200\*E112\*H1600mm 光源Bulb: T5灯管L900 颜色Colour: 真空拉丝青古铜 材质Material: 不锈钢 Stainless steel





#### JHW51662-8

尺寸Size: W280\*E165\*H1800mm 光源Bulb: G9+ LED 颜色Colour: 拉丝黄铜半哑油 材质Material: 不锈钢+优质玻璃棒

stainless steel and high quality glass

JH51269 尺寸Size: D1200\*H1100mm 光源Bulb: LED灯带 颜色Colour: 拉丝青古铜半哑 材质Material: 不锈钢+水晶

Stainless steel / Crystal





## JH51562-1 尺寸Size: D500\*H1100mm 光源Bulb: E27 颜色Colour: 拉丝枪黑/乱纹古铜 材质Material: 不锈钢+优质玻璃 stainless steel and high quality glass



stainless steel and high quality glass

JH51536-28

光源Bulb: GU10 颜色Colour: 镜面枪黑



stainless steel and high quality glass

~ . . .



#### JH51556-A\JH51556-B\JH51556-C

尺寸Size: D320mm\D220mm\D260mm 光源Bulb: E27 LED 4W 2700K 颜色Colour: 拉丝枪黑\乱纹古铜 材质Material: 不锈钢

#### Stainless steel



B Lawa Bachmann



JH51274-24 尺寸Size: D1300, D900\*H800mm 光源Bulb:LED 贴片+灯带 颜色Colour: 拉丝玫瑰金 材质Material:不锈钢+水晶 Stainless steel