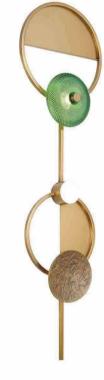

(B) Lawa Bachmann

JH51466-48 尺寸Size: L3000\*W2000\*H1200mm 光源Bulb: G10 颜色Colour: 镜面玫瑰金 Glossy rosegold 材质Material: 不锈钢+手工艺术玻璃 Stainless steel and handmade art glass

JH51452-L6000 尺寸Size: L6000\*W2000\*H600mm 光源Bulb: GU10 颜色Colour: 镜面香槟金 Glossy rosegold 材质Material: 不锈钢+优质手工艺术玻璃 Stainless steel and handmade art glass