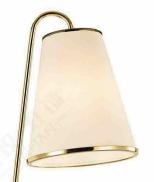

L440\*W350\*H1750mm 光源Bulb: E27 颜色Colour: 哑光黑 材质Material: 钢材 Steel / fabric



#### JHTL51506-1

尺寸Size: W302\*H450\*E180mm 光源Bulb: E14 颜色Colour: 黑色氟色漆+拉丝香槟金 材质Material: 钢材+不锈钢

Steel / stainless steel /

B Lawa Bachmann



JHTL51372-1 尺寸Size: D460\*H920mm 光源Bulb: E27 颜色Colour: 美国黑 材质Material: 铜 brass

JHFL99004-1 尺寸Size: D650\*H1700mm 光源Bulb: E27 颜色Colour: 烤漆砂黑 材质Material: 钢材 Steel



JHTL98011-1 尺寸Size: D300\*H670mm 光源Bulb: E27 颜色Colour: 哑光黑 材质Material:钢材 Steel JHTL99006-1 尺寸Size: D250\*H600mm 光源Bulb: E14 颜色Colour: 烤漆砂黑 材质Material: 钢材 Steel





B Lawa Bachimann



JHFL51571-1 尺寸Size: W380\*E300\*H1530mm 光源Bulb: E27 颜色Colour: 拉丝香槟金(半哑油) 材质Material: 不锈钢

stainless steel / marble



HTL51578-1 년**寸**Size: L330\*W160\*H500mm 光源Bulb: E27 LED 4W 2700K 颜色Colour: 拉丝香槟金半哑油+哑光黑色漆 材质Material: 钢材



# JHFL51443-1 尺寸Size: L(150+275)\*H1650mm

光源Bulb: E27 颜色Colour: 镜面香槟金 材质Material: 不锈钢





#### JHTL51505-1

尺寸Size: D320\*H540mm 光源Bulb: E27 LED 4W 2700K球泡 颜色Colour: 拉丝香槟金半哑油+木纹色漆 材质Material: 不锈钢





JHTL51706-1 尺寸Size: D250\*H480mm 光源Bulb: G9 LED 3W 2700K 颜色Colour: 烤漆哑光黑 材质Material: 钢材

Steel

#### JHFL51699-1

尺寸Size: D380\*H1600mm 光源Bulb: E27 LED 4W 2700K 颜色Colour: 电镀仿古铜+烤漆哑光黑 材质Material: 钢材 Steel



Stainless steel



#### JHW51653-1

尺寸Size: D260\*L295\*H380mm 光源Bulb: E14 颜色Colour: 拉丝青古铜半哑油 材质Material: 不锈钢

Stainless steel

B Lawa Bachimann



JHFL66326-1 尺寸Size: L550\*W250\*H1700mm 光源Bulb: E27 颜色Colour: 铬色 材质Material: 不锈钢

Stainless steel



JHTL66326-1 尺寸Size: L360\*W200\*H710mm 光源Bulb: E27 颜色Colour: 铬色 材质Material: 不锈钢



光気 Size: D450 F1680mm 光源Bulb: E27 颜色Colour: 镜面深褐色 材质Mate