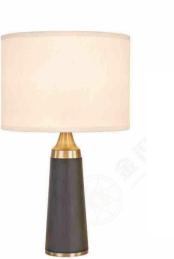

#### JHTL51131-1

尺寸Size: L445\*W260\*H780mm 光源Bulb: E27 颜色Colour: 拉丝玫瑰金 材质Material: 不锈钢+优质玻璃+大理石

B Lawya Bachmann

JHW51465-8 尺寸Size: W200\*E135\*H900m 光源Bulb: G4 颜色Colour: 镜面枪黑 材质Material: 不锈钢+水晶 Stainless steel / Crystal