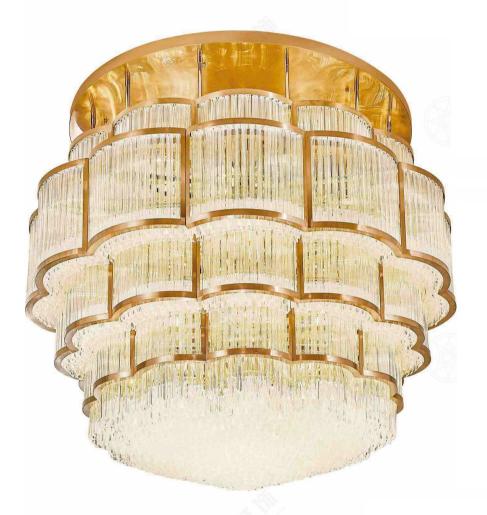

(B) Lawa Bachmann

JH51466-48 尺寸Size: L3000\*W2000\*H1200mm 光源Bulb: G10 颜色Colour: 镜面玫瑰金 Glossy rosegold 材质Material: 不锈钢+手工艺术玻璃 Stainless steel and handmade art glass

JH51452-L6000 尺寸Size: L6000\*W2000\*H600mm 光源Bulb: GU10 颜色Colour: 镜面香槟金 Glossy rosegold 材质Material: 不锈钢+优质手工艺术玻璃 Stainless steel and handmade art glass