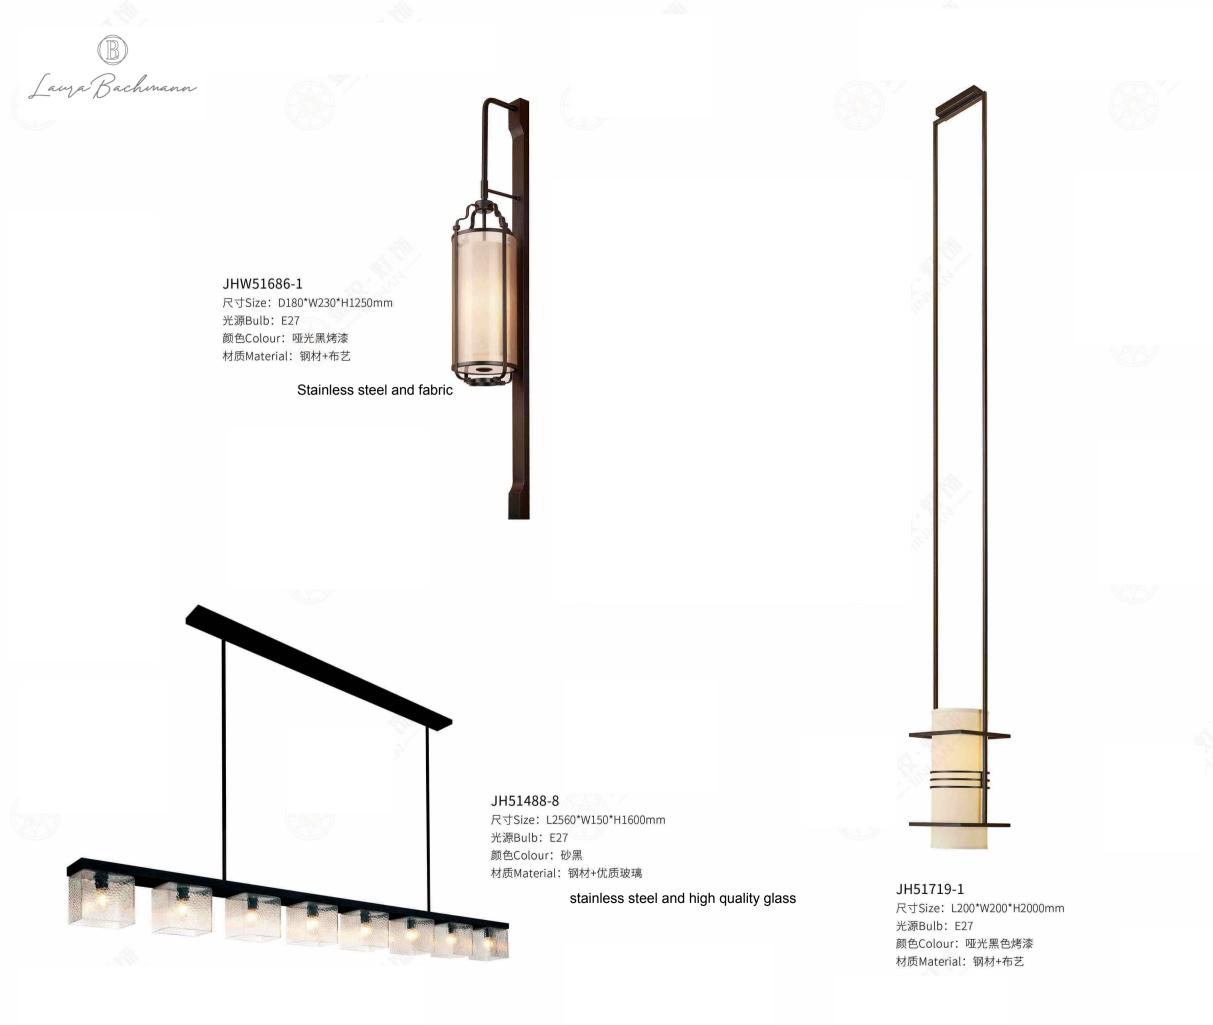

#### JHW51678

尺寸Size: W100\*E142\*H1020mm 光源Bulb: GU10 LED 5W 2700K 颜色Colour: 拉丝黄铜半哑油 brushed gold 材质Material: 不锈钢+气泡亚克力

Stainless steel and Acrylic

#### JH51292-S

尺寸Size: L4000\*W2000\*H1200mm 光源Bulb: E14+GU10 颜色Colour: 镜面香槟金 材质Material: 水晶棒+琉璃+不锈钢盘

Crystal / Glaze / Stainless steel

B Lawa Bachmann

JH51596-48 尺寸Size: D2500\*H3200mm 光源Bulb: G9 +Gu10 颜色Colour: 镜面枪黑 材质Material: 不锈钢+优质琉璃 stainless steel and high quality glass

JHW51533 尺寸Size: W200\*E112\*H1600mm 光源Bulb: T5灯管L900 颜色Colour: 真空拉丝青古铜 材质Material: 不锈钢 Stainless steel