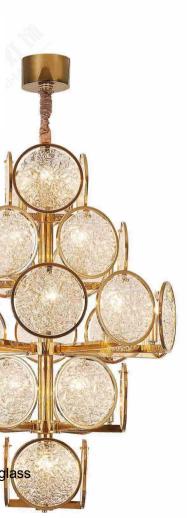

#### JH51542-10W

尺寸Size: L1030\*W270\*H220mm 光源Bulb: E14 颜色Colour: 镜面钛金 材质Material: 不锈钢+机压玻璃

B) Lawa Bachmann

JH51481-6+3W 尺寸Size: D470\*H400mm 光源Bulb: E14 颜色Colour: 仿古铜 材质Material: 钢材+优质玻璃

stainless steel and high quality glass

JH51481-10+5W 尺寸Size: D700\*H475mm 光源Bulb: E14 颜色Colour: 仿古铜 材质Material: 钢材+优质玻璃

JH51481-12+6W 尺寸Size: D830\*H510mm

光源Bulb: E14 颜色Colour: 仿古铜 材质Material: 钢材+优质玻璃 stainless steel and high quality glas

JH51481-60W

尺寸Size: D1335\*H1240mm 光源Bulb: E14 颜色Colour: 仿古铜 材质Material: 钢材+优质玻璃

stainless steel and high quality glass

尺寸Size: L1070\*W310\*H230(总高560)mm 光源Bulb: E14 颜色Colour: 仿古铜 材质Material: 钢材+优质玻璃

#### stainless steel and high quality glass

JH51481-12W

B Lawa Bachimann

> JH98056-9 尺寸Size: D620\*H620mm含光源 光源Bulb: G4 颜色Colour: 金汉20号乱纹古铜 材质Material: 铜+优质玻璃

brass and high quality glass

JH98056-16 尺寸Size: D1000\*H660mm含光源 光源Bulb: G4 颜色Colour: 金汉20号乱纹古铜 材质Material: 铜+优质玻璃 brass and high quality glass