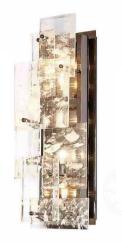

Colour: 镜面锆金 材质Material: 不锈钢封口+三角条





JHW51131-1 尺寸Size: W220\*H1000\*E350mm 光源Bulb: E27 颜色Colour: 仿古铜 材质Material: 钢材+优质玻璃

stainless steel and high quality glass



光源Bulb: E14

JHW51131-2 尺寸Size: W280\*E150\*H820mm 光源Bulb: E14尖泡 颜色Colour: 拉丝玫瑰金+透明 材质Material: 不锈钢+优质玻璃

stainless steel and high quality glass

# JHW51317-10 尺寸Size: D200\*H1680mm 颜色Colour: 镜面黄铜 材质Material: 不锈钢+优质玻璃

stainless steel and high quality glass

# JHFL51131-S

尺寸Size: W925\*E500\*H2500mm 光源Bulb: E14 颜色Colour: 镜面玫瑰金 材质Material:不锈钢+优质玻璃+大理石

stainless steel and high quality glass Marble

#### JHTL51131-1

尺寸Size: L445\*W260\*H780mm 光源Bulb: E27 颜色Colour: 拉丝玫瑰金 材质Material: 不锈钢+优质玻璃+大理石



B Lawya Bachmann



JHW51465-8 尺寸Size: W200\*E135\*H900m 光源Bulb: G4 颜色Colour: 镜面枪黑 材质Material: 不锈钢+水晶 Stainless steel / Crystal



JHW51465-5 尺寸Size: W190\*E135\*H500mm 光源Bulb: G4 颜色Colour: 镜面枪黑 材质Material:不锈钢+水晶 Stainless steel / Crystal



光源Bulb: E14 颜色Colour: 拉丝枪黑 材质Material: 不锈钢+优质玻璃 stainless steel and high quality glass



JH51470-3500

尺寸Size: L3800\*W2400\*H1300mm 光源Bulb: LED灯带 颜色Colour: 拉丝青古铜 材质Material:不锈钢+亚克力

Stainless steel and Acrylic

### JH51660-140

尺寸Size: L2200\*W800\*H1600mm;含光源 光源Bulb: G4\*1W LED光源 2700K 颜色Colour: 拉丝黄铜半哑油 材质Material: 不锈钢+亚克力

Stainless steel / Acrylic / LED



#### JH51646-40

尺寸Size: L1500\*W1500\*H2000mm: 含光源 光源Bulb: G4光源 LED 2W 颜色Colour: 拉丝枪黑 材质Material:不锈钢+优质玻璃

stainless steel and high quality glass

# JHW51367-1-COPPER

尺寸Size: W150\*E280\*H2150mm 光源Bulb: E27 颜色Colour: 拉丝枪黑 材质Material:铜材+优质玻璃

B Lawa Bachmann

JH51708-9 (单组) 尺寸Size: L800\*W800\*H1200mm 光源Bulb: LED灯条 180珠/