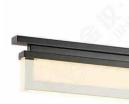

#### JH-51497-23600 尺寸Size: D23600\*W4445\*H4500mm

光源Bulb: GU10 颜色Colour: 镜面枪黑 glossy gunpowder 材质Material: 不锈钢+优质琉璃 stainless steel and high quality glass

JH-51727-15100 尺寸Size: D15140\*W7600\*H1500mm 光源Bulb: GU10 颜色Colour: 镜面枪黑 glossy gunpowder