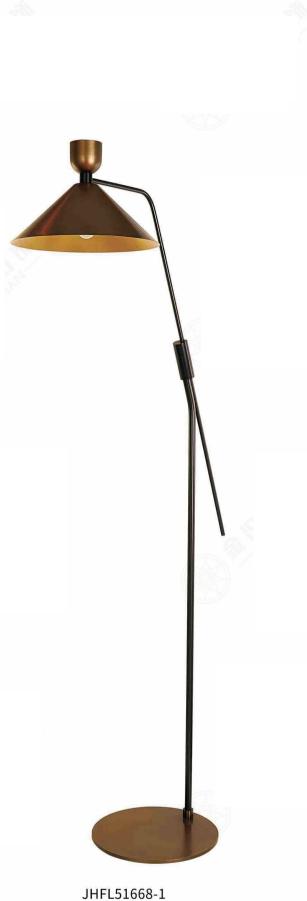

#### JHFL51666-1

尺寸Size: D700\*H2000mm 光源Bulb: E27\*9W/2700K D80龙珠球泡 颜色Colour: 旧古铜 材质Material: 不锈钢 Stainless st

Stainless steel / Marble

B Lawa Bachmann

JHTL51368-1 尺寸Size: W400\*E240\*H253mm 光源Bulb: E27 颜色Colour: 拉丝枪黑 材质Material: 铜+优质玻璃