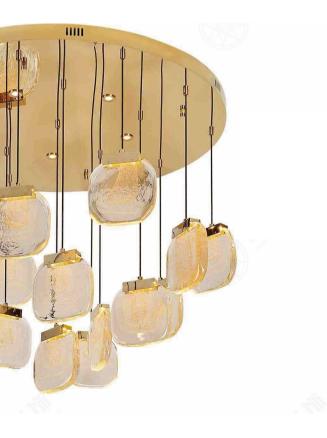

#### JH-51497-23600 尺寸Size: D23600\*W4445\*H4500mm

光源Bulb: GU10 颜色Colour: 镜面枪黑 glossy gunpowder 材质Material: 不锈钢+优质琉璃 stainless steel and high quality glass

JH-51727-15100 尺寸Size: D15140\*W7600\*H1500mm 光源Bulb: GU10 颜色Colour: 镜面枪黑 glossy gunpowder