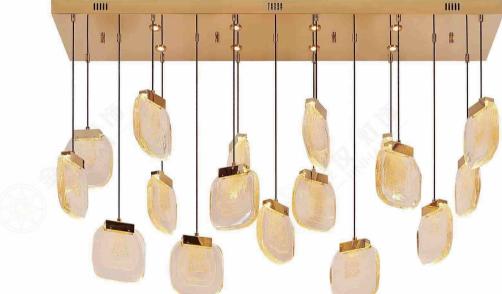

#### JH-51497-23600 尺寸Size: D23600\*W4445\*H4500mm

光源Bulb: GU10 颜色Colour: 镜面枪黑 glossy gunpowder 材质Material: 不锈钢+优质琉璃 stainless steel and high quality glass

JH-51727-15100 尺寸Size: D15140\*W7600\*H1500mm 光源Bulb: GU10 颜色Colour: 镜面枪黑 glossy gunpowder