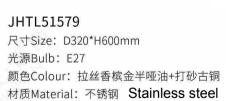

#### JHTL51131-1

尺寸Size: L445\*W260\*H780mm 光源Bulb: E27 颜色Colour: 拉丝玫瑰金 材质Material: 不锈钢+优质玻璃+大理石

B Lawya Bachmann

JHW51465-8 尺寸Size: W200\*E135\*H900m 光源Bulb: G4 颜色Colour: 镜面枪黑 材质Material: 不锈钢+水晶 Stainless steel / Crystal