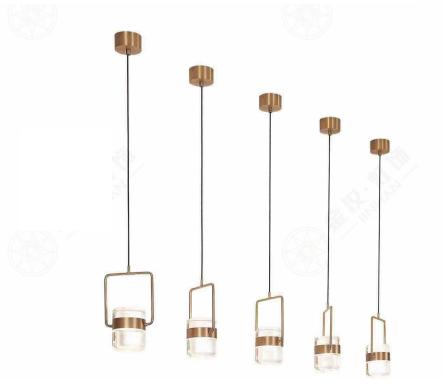

JH13365-B 尺寸Size: 2850\*1150\*1500mm(含光源驱动) 光源Bulb: G4 颜色Colour: 镜面玫瑰金 Glossy rosegold 材质Material: 不锈钢+优质亚克力 Stainless steel / Acrylic / LED

B Lawa Bachmann

JH51290-21-S 尺寸Size: D1500\*H2600mm 光源Bulb: GU10+LED灯带 颜色Colour: 镜面PVD 材质Material: 不锈钢+优质琉璃 stainless steel and high quality glass