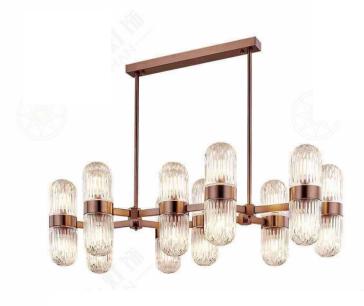

(B) Lawa Bachmann

JH51466-48 尺寸Size: L3000\*W2000\*H1200mm 光源Bulb: G10 颜色Colour: 镜面玫瑰金 Glossy rosegold 材质Material: 不锈钢+手工艺术玻璃 Stainless steel and handmade art glass

JH51452-L6000 尺寸Size: L6000\*W2000\*H600mm 光源Bulb: GU10 颜色Colour: 镜面香槟金 Glossy rosegold 材质Material: 不锈钢+优质手工艺术玻璃 Stainless steel and handmade art glass