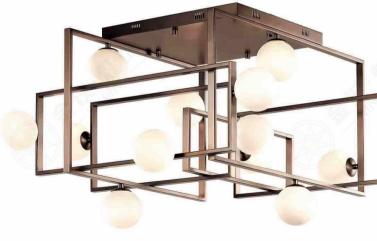

# JH51539-265

尺寸Size: W2200\*L2200\*H1200mm 光源Bulb: LED贴片 颜色Colour: 镜面香槟金 材质Material: 不锈钢+优质水晶玻璃

Stainless steel / Crystal

B Lawa Bachmann

JH51849-1500 尺寸Size: D1500\*H740mm 光源Bulb: E14 颜色Colour: 镜面玫瑰金 材质Material:不锈钢+琉璃+水晶 Stainless steel / Crystal / Glass