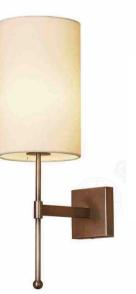

280\*W280\*H650mm 光源Bulb: E27 颜色Colour: 仿古黑漆 材质Material: 钢材

B Lawa Bachmann

JH51524-1 尺寸Size: D240\*H500(总高2250) mm 光源Bulb: E27 颜色Colour: 拉丝黄铜 材质Material:不锈钢 Stainless steel



JHTL51524-1-A 尺寸Size: D220\*H800mm 光源Bulb: E27 颜色Colour: 拉丝黄铜 材质Material: 不锈钢



JHTL51524-1-B 尺寸Size: D300\*H600mm 光源Bulb: E27 颜色Colour: 拉丝黄铜 材质Material: 不锈钢

JHFL51524-1

光源Bulb: E27 颜色Colour: 拉丝黄铜 材质Material: 不锈钢



B Lawa Bachimann

#### JH13353

尺寸Size: L280\*H500\*E140mm 光源Bulb: G9 颜色Colour: 拉丝黄铜半哑油 材质Material: 不锈钢



JHFL51714 尺寸Size: W320\*L500\*H1650mm 光源Bulb: E27 颜色Colour: 拉丝黄铜半哑油 材质Material: 不锈钢 Stainless steel JHTL51440 尺寸Size: W250\*H550mm 光源Bulb: E14 颜色Colour: 拉丝青古铜(封亮油) 材质Material: 不锈钢 Stainless steel / Marble



#### JHFL51441

尺寸Size: W350\*H1600mm 光源Bulb: E27 颜色Colour: 拉丝青古铜 材质Material: 不锈钢







JHW51501-1 尺寸Size: W150\*H500\*E220mm 光源Bulb: E14 颜色Colour: 拉丝青古铜 材质Material: 不锈钢

Stainless steel



R寸Size: W280\*L340\*H1650mm 光源Bulb: E27 颜色Colour: 拉丝青古铜封亮油 材质Material: 不锈钢

Stainless steel



尺寸Size: L440\*W350\*H1750mm 光源Bulb: E27 颜色Colour: 哑光黑 材质Material: 钢材 Steel / fabric



#### JHTL51506-1

尺寸Size: W302\*H450\*E180mm 光源Bulb: E14 颜色Colour: 黑色氟色漆+拉丝香槟金 材质Material: 钢材+不锈钢

Steel / stainless steel /

B Lawa Bachmann



JHTL51372-1 尺寸Size: D460\*H920mm 光源Bulb: E27 颜色Colour: 美国黑 材质Material: 铜 brass

JHFL99004-1 尺寸Size: D650\*H1700mm 光源Bulb: E27 颜色Colour: 烤漆砂黑 材质Material: 钢材 Steel



JHTL98011-1 尺寸Size: D300\*H670mm 光源Bulb: E27 颜色Colour: 哑光黑 材质Material:钢材 Steel JHTL99006-1 尺寸Size: D250\*H600mm 光源Bulb: E14 颜色Colour: 烤漆砂黑 材质Material: 钢材 Steel





B Lawa Bachimann



JHFL51571-1 尺寸Size: