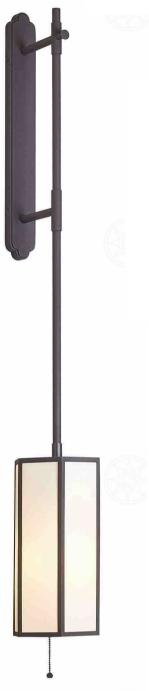

#### JHW51678

尺寸Size: W100\*E142\*H1020mm 光源Bulb: GU10 LED 5W 2700K 颜色Colour: 拉丝黄铜半哑油 brushed gold 材质Material: 不锈钢+气泡亚克力

Stainless steel and Acrylic