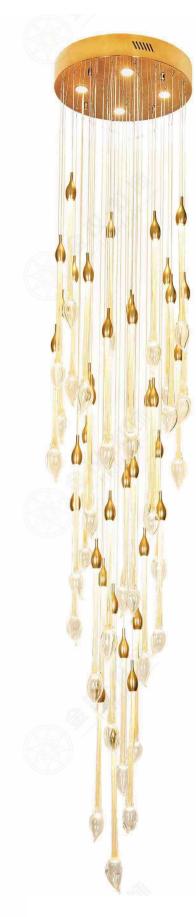

(B) Lawa Bachmann

JH51466-48 尺寸Size: L3000\*W2000\*H1200mm 光源Bulb: G10 颜色Colour: 镜面玫瑰金 Glossy rosegold 材质Material: 不锈钢+手工艺术玻璃 Stainless steel and handmade art glass

JH51452-L6000 尺寸Size: L6000\*W2000\*H600mm 光源Bulb: GU10 颜色Colour: 镜面香槟金 Glossy rosegold 材质Material: 不锈钢+优质手工艺术玻璃 Stainless steel and handmade art glass