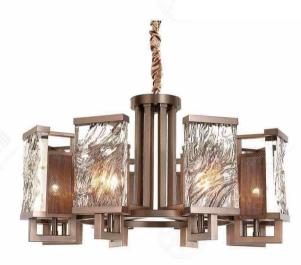

(B) Lawa Bachmann

JH51466-48 尺寸Size: L3000\*W2000\*H1200mm 光源Bulb: G10 颜色Colour: 镜面玫瑰金 Glossy rosegold 材质Material: 不锈钢+手工艺术玻璃 Stainless steel and handmade art glass

JH51452-L6000 尺寸Size: L6000\*W2000\*H600mm 光源Bulb: GU10 颜色Colour: 镜面香槟金 Glossy rosegold 材质Material: 不锈钢+优质手工艺术玻璃 Stainless steel and handmade art glass