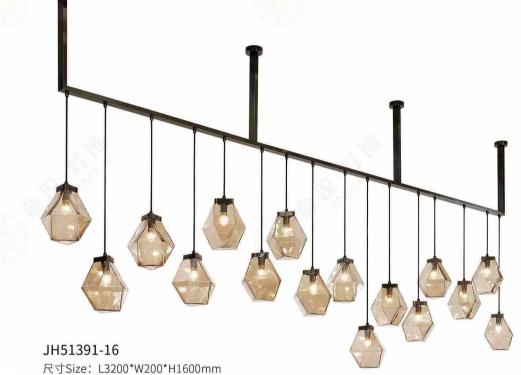

rial: 钢材+优质玻璃

stainless steel and high quality glass



光源Bulb: E14

JHW51131-2 尺寸Size: W280\*E150\*H820mm 光源Bulb: E14尖泡 颜色Colour: 拉丝玫瑰金+透明 材质Material: 不锈钢+优质玻璃

stainless steel and high quality glass

# JHW51317-10 尺寸Size: D200\*H1680mm 颜色Colour: 镜面黄铜 材质Material: 不锈钢+优质玻璃

stainless steel and high quality glass

# JHFL51131-S

尺寸Size: W925\*E500\*H2500mm 光源Bulb: E14 颜色Colour: 镜面玫瑰金 材质Material:不锈钢+优质玻璃+大理石

stainless steel and high quality glass Marble

#### JHTL51131-1

尺寸Size: L445\*W260\*H780mm 光源Bulb: E27 颜色Colour: 拉丝玫瑰金 材质Material: 不锈钢+优质玻璃+大理石



B Lawya Bachmann



JHW51465-8 尺寸Size: W200\*E135\*H900m 光源Bulb: G4 颜色Colour: 镜面枪黑 材质Material: 不锈钢+水晶 Stainless steel / Crystal



JHW51465-5 尺寸Size: W190\*E135\*H500mm 光源Bulb: G4 颜色Colour: 镜面枪黑 材质Material:不锈钢+水晶 Stainless steel / Crystal



光源Bulb: E14 颜色Colour: 拉丝枪黑 材质Material: 不锈钢+优质玻璃 stainless steel and high quality glass



JH51470-3500

尺寸Size: L3800\*W2400\*H1300mm 光源Bulb: LED灯带 颜色Colour: 拉丝青古铜 材质Material:不锈钢+亚克力

Stainless steel and Acrylic

### JH51660-140

尺寸Size: L2200\*W800\*H1600mm;含光源 光源Bulb: G4\*1W LED光源 2700K 颜色Colour: 拉丝黄铜半哑油 材质Material: 不锈钢+亚克力

Stainless steel / Acrylic / LED



#### JH51646-40

尺寸Size: L1500\*W1500\*H2000mm: 含光源 光源Bulb: G4光源 LED 2W 颜色Colour: 拉丝枪黑 材质Material:不锈钢+优质玻璃

stainless steel and high quality glass

# JHW51367-1-COPPER

尺寸Size: W150\*E280\*H2150mm 光源Bulb: E27 颜色Colour: 拉丝枪黑 材质Material:铜材+优质玻璃

B Lawa Bachmann

JH51708-9 (单组) 尺寸Size: L800\*W800\*H1200mm 光源Bulb: LED灯条 180珠/米 3000K L100 颜色Colour: 真空拉丝钛金 材质Material: 不锈钢+亚克力

Stainless steel and Acrylic



#### JH51708-108(12组)

尺寸Size