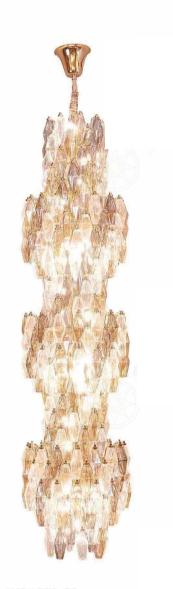

\*H420mm 光源Bulb: E14 颜色Colour: 拉丝锆金 材质Material: 不锈钢+水晶玻璃

Stainless steel / Crystal



JH97019-6 尺寸Size: D420\*H420mm 光源Bulb: E14 颜色Colour: 拉丝锆金 材质Material: 不锈钢+水晶玻璃

Stainless steel / Crystal



JH97019-14 尺寸Size: L1100\*W420\*H450mm 光源Bulb: E14 颜色Colour: 拉丝锆金 材质Material: 不锈钢+水晶玻璃

stainless steel and high quality glass, Crystal

JH97019-15 尺寸Size: D800\*H450mm 光源Bulb: E14 颜色Colour: 拉丝锆金 材质Material: 不锈钢+水晶玻璃

stainless steel and high quality glass, Crystal



#### JH97019-12

尺寸Size: D610\*H420mm 光源Bulb: E14 颜色Colour: 拉丝锆金 材质Material: 不锈钢+水晶玻璃







JH97030-4 尺寸Size: W300\*E170\*H550mm 光源Bulb: G9 颜色Colour: 雅金 材质Material:钢材+机压玻璃

stainless steel and high quality glass



JH97030-22 尺寸Size: D620\*H630mm 光源Bulb: G9 颜色Colour: 亮光哑古 材质Material: 钢材+机压玻璃

stainless steel and high quality glass



JH97030-39

尺寸Size: D510\*H2100mm 光源Bulb: G9 颜色Colour: 雅金 材质Material: 钢材+机压玻璃

stainless steel and high quality glass



JH97030-18 尺寸Size: D620\*H400mm 光源Bulb: G9 颜色Colour: 亮光哑古 材质Material: 钢材+机压玻璃



JH97030-32CANTINE

尺寸Size: L1050\*W460\*H375mm 光源Bulb: G9 颜色Colour: 雅金 材质Material: 钢材+机压玻璃

stainless steel and high quality glass



JH97030-24 尺寸Size: D960\*H360mm 光源Bulb: G9 颜色Colour: 雅金 材质Material: 钢材+机压玻璃 stainless steel and high

quality glass

B Lawa Bachmann



**JH93004-41** 尺寸Size: D600\*H1970mm

光源Bulb:LED贴片 颜色Colour:拉丝黄铜半哑油 材质Material:不锈钢+水晶

Stainless steel / Crystal

**JH93004-33** 尺寸Size: D900\*H660mm 光源Bulb: LED贴片

颜色Colour: 拉丝黄铜半哑油

材质Material:不锈钢+水晶



# JH93004-20

尺寸Size: D700\*H570mm 光源Bulb: LED贴片 颜色Colour: 拉丝黄铜半哑油 材质Material: 不锈钢+水晶



B Lawya Bachmann

JHW51542-1W 尺寸