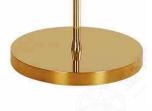

1780mm 光源Bulb: LED灯珠 颜色Colour: 仿古铜 材质Material:钢材 Steel



JHTL51608-1(W) 尺寸Size: D400\*H700mm 光源Bulb: E27 LED 4W 2700K 颜色Colour:金+黑色 材质Material:钢材+大理石

Steel and marble / fabric



JHFL51647-1 尺寸Size: W450\*L1200\*H1890mm 光源Bulb: E27 LED 9W 2700K 颜色Colour: 拉丝黄铜+哑光黑 材质Material: 不锈钢 Stainless steel / Marble/fabric

B Lawa Bachimann





JHTL51574-1 尺寸Size: D320\*H550mm 光源Bulb: E27 LED 4W 2700K 颜色Colour: 拉丝香槟金半哑油 材质Material: 不锈钢



尺寸Size: D650\*H1700mm 光源Bulb: E14 颜色Colour: 哑光黑色漆+拉丝香槟金半哑油 材质Material: 钢材+不锈钢

Steel / stainless steel / fabric

#### JHFL51673-3

尺寸Size: D450\*W1400\*H1800mm 光源Bulb: E27 LED 4W 2700K 颜色Colour: 染色拉丝青古铜 材质Material: 不锈钢

Stainless steel / Marble/fabric





#### JHTL51614-1(W)

尺寸Size: D400\*H650mm 光源Bulb: E27 材质Material: 优质钢材

Steel / fabric



B Lawa Bachimann





JHFL51669-1 尺寸Size: L760\*H1420mm 光源Bulb: E27\*9W LED 2700K 颜色Colour: 镜面香槟金 材质Material: 不锈钢 Stainless steel



JHTL51704-1 尺寸Size: D400xH620mm 光源Bulb: E27 LED 9W 3000K 颜色Colour: 拉丝青古铜半哑油 材质Material: 不锈钢 Stainless steel



#### JHFL51498-1 尺寸Size: D400\*H1600mm 光源Bulb: E27 颜色Colour: 拉丝青古铜 材质Material: 不锈钢 Stainless steel

B Lawa Bachimann



材质Material:钢材 Stainless steel

# JHFL51529-2

R寸Size: D450\*H1650mm 光源Bulb: E27 颜色Colour: 拉丝香槟金(半哑油) 材质Material: 不锈钢 Stainless steel



JHTL51191(W) 光源Bulb: LED 3000/5000K 颜色Colour: 砂黑 材质Material: 铝合金 Aluminum



尺寸Size: D350\*H1800mm 光源Bulb: E27 9W LED 2700K 颜色Colour: 旧古铜+拉丝枪黑 材质Material: 不锈钢 Stainless steel

B Lawa Bachmann



### JHTL51485-1 尺寸Size: D400\*H550mm 光源Bulb: E27 颜色Colour: 哑光黑 材质Material: 钢材 Steel

#### JHFL51575-1

尺寸Size: L1430\*H1800mm