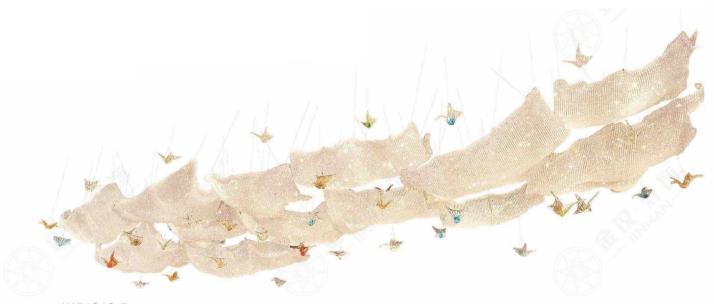

#### JH51292-S

尺寸Size: L4000\*W2000\*H1200mm 光源Bulb: E14+GU10 颜色Colour: 镜面香槟金 材质Material: 水晶棒+琉璃+不锈钢盘

Crystal / Glaze / Stainless steel

B Lawa Bachmann

JH51596-48 尺寸Size: D2500\*H3200mm 光源Bulb: G9 +Gu10 颜色Colour: 镜面枪黑 材质Material: 不锈钢+优质琉璃 stainless steel and high quality glass