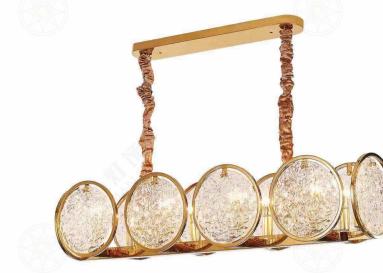

#### JH51292-S

尺寸Size: L4000\*W2000\*H1200mm 光源Bulb: E14+GU10 颜色Colour: 镜面香槟金 材质Material: 水晶棒+琉璃+不锈钢盘

Crystal / Glaze / Stainless steel

B Lawa Bachmann

JH51596-48 尺寸Size: D2500\*H3200mm 光源Bulb: G9 +Gu10 颜色Colour: 镜面枪黑 材质Material: 不锈钢+优质琉璃 stainless steel and high quality glass