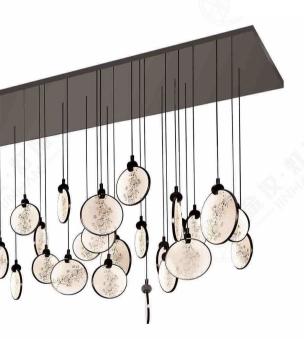

#### JH-51497-23600 尺寸Size: D23600\*W4445\*H4500mm

光源Bulb: GU10 颜色Colour: 镜面枪黑 glossy gunpowder 材质Material: 不锈钢+优质琉璃 stainless steel and high quality glass

JH-51727-15100 尺寸Size: D15140\*W7600\*H1500mm 光源Bulb: GU10 颜色Colour: 镜面枪黑 glossy gunpowder