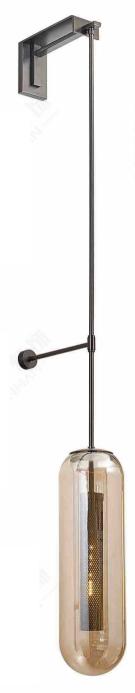

#### JHW51694-1

尺寸Size: W110\*E355\*H1950mm 光源Bulb: E14\*4W 2700K 爱迪生球泡 颜色Colour: 拉丝枪黑半哑油 材质Material: 不锈钢+优质玻璃

B Lawa Bachimann

JHW51366-1-SS 尺寸Size: W210\*E375\*H1805mm 光源Bulb: E14 颜色Colour: 拉丝枪黑封半哑油 材质Material: 不锈钢+优质玻璃