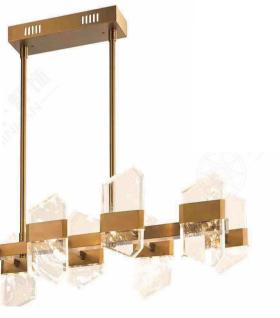

#### JH51292-S

尺寸Size: L4000\*W2000\*H1200mm 光源Bulb: E14+GU10 颜色Colour: 镜面香槟金 材质Material: 水晶棒+琉璃+不锈钢盘

Crystal / Glaze / Stainless steel

B Lawa Bachmann

JH51596-48 尺寸Size: D2500\*H3200mm 光源Bulb: G9 +Gu10 颜色Colour: 镜面枪黑 材质Material: 不锈钢+优质琉璃 stainless steel and high quality glass