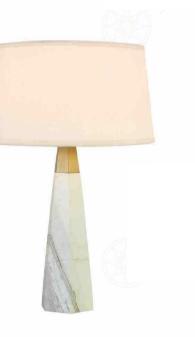

# JHFL51131-S

尺寸Size: W925\*E500\*H2500mm 光源Bulb: E14 颜色Colour: 镜面玫瑰金 材质Material:不锈钢+优质玻璃+大理石

stainless steel and high quality glass Marble

#### JHTL51131-1

尺寸Size: L445\*W260\*H780mm 光源Bulb: E27 颜色Colour: 拉丝玫瑰金 材质Material: 不锈钢+优质玻璃+大理石

B Lawya Bachmann

JHW51465-8 尺寸Size: W200\*E135\*H900m 光源Bulb: G4 颜色Colour: 镜面枪黑 材质Material: 不锈钢+水晶 Stainless steel / Crystal