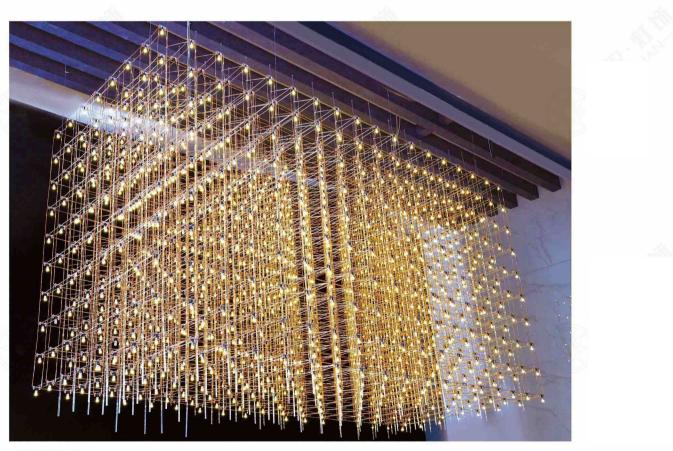

JH13365-B 尺寸Size: 2850\*1150\*1500mm(含光源驱动) 光源Bulb: G4 颜色Colour: 镜面玫瑰金 Glossy rosegold 材质Material: 不锈钢+优质亚克力 Stainless steel / Acrylic / LED

B Lawa Bachmann

JH51290-21-S 尺寸Size: D1500\*H2600mm 光源Bulb: GU10+LED灯带 颜色Colour: 镜面PVD 材质Material: 不锈钢+优质琉璃 stainless steel and high quality glass