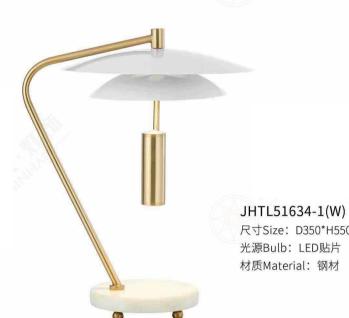

#### JHW51678

尺寸Size: W100\*E142\*H1020mm 光源Bulb: GU10 LED 5W 2700K 颜色Colour: 拉丝黄铜半哑油 brushed gold 材质Material: 不锈钢+气泡亚克力

Stainless steel and Acrylic