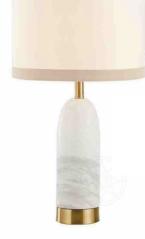

s steel / Marble/fabric



#### JHTL51603-1(W)

尺寸Size: D380\*H720mm 光源Bulb: E27 颜色Colour: 仿古铜 材质Material: 钢材+大理石

> Stainless steel / Marble/fabric



#### JHTL51604-1(W)

尺寸Size: D380\*H720mm 光源Bulb: E27 颜色Colour: 仿古铜 材质Material: 钢材+大理石

> Stainless steel / Marble/fabric





JHTL51688-1 尺寸Size: D300\*H650mm 光源Bulb: E27 颜色Colour: 哑光黑烤漆 材质Material: 钢材+布 Steel / fabric



JHFL51717-4 尺寸Size: D420\*H800mm 光源Bulb: E27 颜色Colour: 真空拉丝黄铜 材质Material: 不锈钢 Stainless steel











JHTL51615-1(W)

尺寸Size: D460\*H640mm 光源Bulb: E27 颜色Colour: 仿古铜 材质Material: 钢材

Steel

B Lawa Bachimann



#### JHTL51428-1 尺寸Size: D250\*H550mm

光源Bulb: E27 颜色Colour: MT2拉丝青铜 材质Material:铜材 brass



# JHTL51691-1(W) 尺寸Size: D365\*H720mm

光源Bulb: E27 LED 4W 2700K 颜色Colour: 仿古铜+灰色皮 材质Material:钢材+皮 Stainless steel / pu





JHTL51622-1(W) 尺寸Size: D360\*H670mm 光源Bulb: E27 颜色Colour: 仿古铜 材质Material:钢材+大理石 Stainless steel / Marble/fabric



#### JHTL51577-1

尺寸Size: D350\*H550mm 光源Bulb: E27 颜色Colour: 拉丝香槟金半哑油+木纹色漆 材质Material: 不锈钢 stainless steel / pu



JHTL51623-1(W) 尺寸Size: D360\*H670mm 光源Bulb: E27 颜色Colour: 仿古铜 材质Material: 钢材+大理石 stainless steel / Marble/fabric



#### JHTL51692-1(W)

尺寸Size: D365\*H720mm 光源Bulb: E27 LED 4W 2700K 颜色Colour: 仿古铜+白色皮 材质Material: 钢材+皮 stainless steel / pu









JHTL66330-1 尺寸Size: L360\*W220\*H610mm 光源Bulb: E27 颜色Colour: 拉丝黄铜 材质Material: 钢材+玉石 Stainless steel / Marble/fabric



JHTL51620-1(W) 尺寸Size: D380\*H650mm 光源Bulb: E27 材质Material: 优质金属+大理石

Stainless steel / Marble/fabri



JHTL66333-1 尺寸Size: L420\*W220\*H520mm 光源Bulb: E27 颜色Colour: 仿古铜 材质Material: 钢材+洞石 Stainless stee