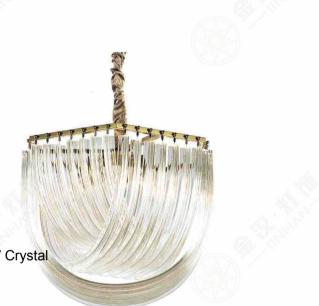

JH51663-D650\JH51663-D1000 JH51663-D1200\JH51663-D1500 尺寸Size: D650:单圈\D1000:单圈\D1200:单圈\D1500:单圈 光源Bulb: LED灯带 3000K 24V 颜色Colour: 拉丝枪黑半哑油 材质Material: 不锈钢+手工玻璃 Stainless steel and handmade art glass

....