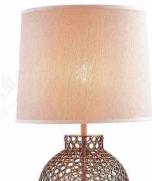

#### JHW51341-5 尺寸Size: W450\*E220\*H450mm 光源Bulb: E14 颜色Colour: 镜面香槟金 材质Material: 不锈钢+优质玻璃

JH51568-37 尺寸Size: D800\*H800mm 光源Bulb: G9 颜色Colour: 镜面青古铜 材质Material: 不锈钢+优质手工玻璃

Stainless steel and handmade

尺寸Size: L2000\*1000\*H1000mm 光源Bulb: G9 颜色Colour: 镜面青古铜 材质Material: 不锈钢+优质手工玻璃 Stainless steel and handmade art glass

JH51568-61

光源Bulb: G9 颜色Colour: 镜面青古铜

材质Material: 不锈钢+优质手工玻璃 Stainless steel and handmade art glass