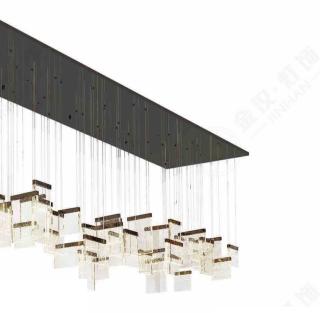

#### JH51690-66

尺寸Size: L4600\*W800\*H1400mm 光源Bulb: LED软灯带 颜色Colour: 镜面枪黑 材质Material: 不锈钢+水晶

Stainless steel / Crystal

颜色Colour: 镜面枪黑+拉丝青古铜半哑油 材质Material:不锈钢+天然肌理水晶 Stainless steel / Crystal

JH98073-1 尺寸Size: L290\*E35\*H1600mm 光源Bulb: LED软带 颜色Colour: 镜面枪黑+拉丝青古铜半哑油 材质Material: 不锈钢+天然肌理水晶

Stainless steel / Crystal

JH98073-30

尺寸Size: L2180\*W460\*H1100mm 光源Bulb: LED软带 颜色Colour: 镜面枪黑+拉丝青古铜半哑油 材质Material: 不锈钢+天然肌理水晶

Stainless steel / Crystal