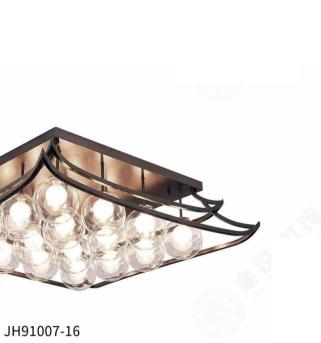

#### JHW51662-8

尺寸Size: W280\*E165\*H1800mm 光源Bulb: G9+ LED 颜色Colour: 拉丝黄铜半哑油 材质Material: 不锈钢+优质玻璃棒

stainless steel and high quality glass

JH51269 尺寸Size: D1200\*H1100mm 光源Bulb: LED灯带 颜色Colour: 拉丝青古铜半哑 材质Material: 不锈钢+水晶