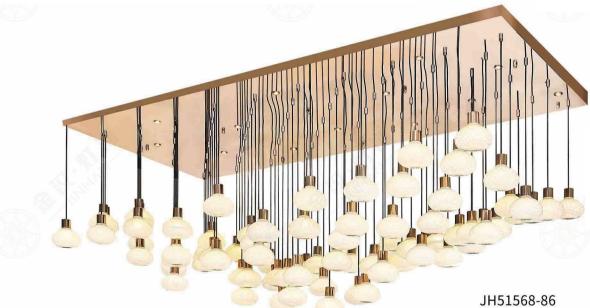

#### JHW51341-5 尺寸Size: W450\*E220\*H450mm 光源Bulb: E14 颜色Colour: 镜面香槟金 材质Material: 不锈钢+优质玻璃

JH51568-37 尺寸Size: D800\*H800mm 光源Bulb: G9 颜色Colour: 镜面青古铜 材质Material: 不锈钢+优质手工玻璃

Stainless steel and handmade

尺寸Size: L2000\*1000\*H1000mm 光源Bulb: G9 颜色Colour: 镜面青古铜 材质Material: 不锈钢+优质手工玻璃 Stainless steel and handmade art glass

JH51568-61

光源Bulb: G9 颜色Colour: 镜面青古铜

材质Material: 不锈钢+优质手工玻璃 Stainless steel and handmade art glass

尺寸Size: D1000\*H2000mm

B Lawa Bachmann

JH51161P-118

尺寸Size: L2900\*W1400\*H800mm 光源Bulb: E14 颜色Colour: 铬色+透明 材质Material: 不锈钢+水晶球+梅花管 Stainless steel / Crystal / Glass

JH13338—JH13342 尺寸Size: D180\*H250mm(总高1500) D240\*H310mm(总高1500) D385\*H480mm(总高1500) D215\*H600mm(总高1500) D255\*H710mm(总高1500) 光源Bulb: E14尖泡、E27爱迪生 颜色Colour: 仿古铜 材质Material:钢材+优质玻璃