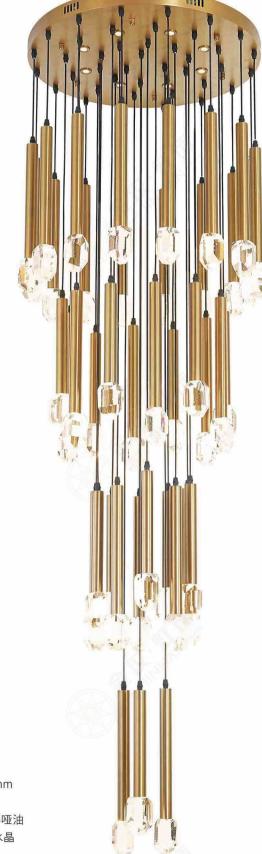

#### Stainless steel

B Lawa Bachmann

JH51274-24 尺寸Size: D1300, D900\*H800mm 光源Bulb:LED 贴片+灯带 颜色Colour: 拉丝玫瑰金 材质Material:不锈钢+水晶 Stainless steel / Crystal

JH51201-42 尺寸Size: L2800\*W600\*H1450mm 光源Bulb: E14 颜色Colour: 镜面PVD 材质Material: 不锈钢+水晶 Stainless steel / Crystal