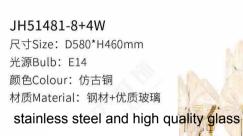

#### JH51542-10W

尺寸Size: L1030\*W270\*H220mm 光源Bulb: E14 颜色Colour: 镜面钛金 材质Material: 不锈钢+机压玻璃

B) Lawa Bachmann

JH51481-6+3W 尺寸Size: D470\*H400mm 光源Bulb: E14 颜色Colour: 仿古铜 材质Material: 钢材+优质玻璃

stainless steel and high quality glass

JH51481-10+5W 尺寸Size: D700\*H475mm 光源Bulb: E14 颜色Colour: 仿古铜 材质Material: 钢材+优质玻璃

JH51481-12+6W 尺寸Size: D830\*H510mm

光源Bulb: E14 颜色Colour: 仿古铜 材质Material: 钢材+优质玻璃 stainless steel and high quality glas

JH51481-60W

尺寸Size: D1335\*H1240mm 光源Bulb: E14 颜色Colour: 仿古铜 材质Material: 钢材+优质玻璃

stainless steel and high quality glass

尺寸Size: L1070\*W310\*H230(总高560)mm 光源Bulb: E14 颜色Colour: 仿古铜 材质Material: 钢材+优质玻璃

#### stainless steel and high quality glass

JH51481-12W

B Lawa Bachimann

> JH98056-9 尺寸Size: D620\*H620mm含光源 光源Bulb: G4 颜色Colour: 金汉20号乱纹古铜 材质Material: 铜+优质玻璃

brass and high quality glass

JH98056-16 尺寸Size: D1000\*H660mm含光源 光源Bulb: G4 颜色Colour: 金汉20号乱纹古铜 材质Material: 铜+优质玻璃 brass and high quality glass