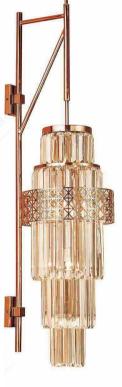

光源Bulb: G4 颜色Colour: 仿古铜 材质Material: 钢材+优质玻璃

stainless steel and high quality glass



#### JH51535-1

尺寸Size: W282\*E327\*H1800mm 光源Bulb: G4 颜色Colour: 仿古铜 材质Material: 钢材+优质玻璃



JHW51424-1 尺寸Size: W280\*E275\*H600mm

光源Bulb: G4 颜色Colour: 仿古铜 材质Material: 钢材+优质玻璃





JH51424-5 尺寸Size: L1100\*W340\*H850mm 光源Bulb: G4 颜色Colour: 仿古铜 材质Material: 钢材+优质玻璃

B Lawa Bachmann



JHW51236-2 尺寸Size: W120\*H800\*E180mm 光源Bulb: E14 颜色Colour: 拉丝玫瑰金 材质Material: 不锈钢

Stainless steel

JHW51427-6 尺寸Size: W129\*E142\*H1000mm 光源Bulb: G9 颜色Colour: MT1镜面玫瑰金 材质Material:不锈钢+水晶

Stainless steel / Crystal

尺寸Size: W250\*E120\*H1200mm

Stainless steel

JHW51549-5

光源Bulb: G9

颜色Colour: 拉丝黄古铜

材质Material: 不锈钢

#### JHW51457

尺寸Size: L160\*W320\*H1350mm 光源Bulb:LED灯带 颜色Colour: 拉丝深褐色 材质Material: 不锈钢

Stainless steel





JHW51522-8 尺寸Size: W300\*W375\*H1200mm 光源Bulb: G9 颜色Colour: 镜面玫瑰金 材质Material: 不锈钢 Stainless steel



JHW51358-4 尺寸Size: L220\*W130\*H1050mm 光源Bulb: E14 颜色Colour: 旧铜色 材质Material: 铜 brass



JHW51373-8 尺寸Size: W400\*E230\*H1600mm 光源Bulb: E14 颜色Colour: 拉丝青古铜 材质Material: 不锈钢 Stainless steel



VDY



JHW51496-8 尺寸Size: W250\*E150\*H1150 光源Bulb: G9 颜色Colour: 镜面玫瑰金 材质Material: 不锈钢 Stainless steel

B Lawa Bachmann





JHTL51436 尺寸Size: D400\*H570mm 光源Bulb: E27 颜色Colour: 拉丝枪黑封亮油 材质Material: 不锈钢 Stainless steel



JHFL51463 尺寸Size: L475\*W300\*H1400mm 光源Bulb: GU10 颜色Colour: 亮面古铜色+拉丝枪黑 材质Material: 不锈钢 Stainless steel





#### JHFL51666-1

尺寸Size: D700\*H2000mm 光源Bulb: E27\*9W/2700K D80龙珠球泡 颜色Colour: 旧古铜 材质Material: 不锈钢 Stainless st

Stainless steel / Marble

B Lawa Bachmann



JHTL51368-1 尺寸Size