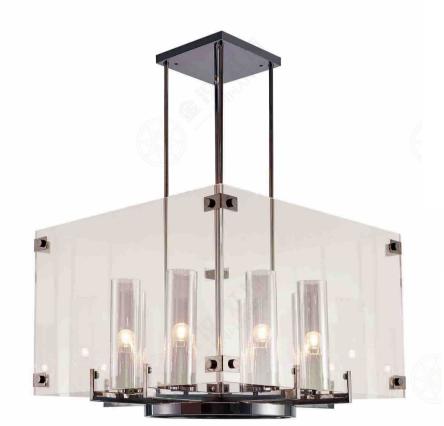

JH13365-B 尺寸Size: 2850\*1150\*1500mm(含光源驱动) 光源Bulb: G4 颜色Colour: 镜面玫瑰金 Glossy rosegold 材质Material: 不锈钢+优质亚克力 Stainless steel / Acrylic / LED

B Lawa Bachmann

JH51290-21-S 尺寸Size: D1500\*H2600mm 光源Bulb: GU10+LED灯带 颜色Colour: 镜面PVD 材质Material: 不锈钢+优质琉璃 stainless steel and high quality glass