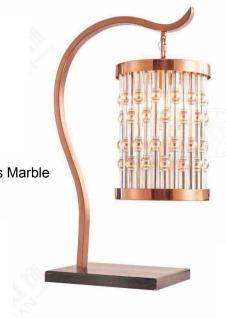

# JHFL51131-S

尺寸Size: W925\*E500\*H2500mm 光源Bulb: E14 颜色Colour: 镜面玫瑰金 材质Material:不锈钢+优质玻璃+大理石

stainless steel and high quality glass Marble

#### JHTL51131-1

尺寸Size: L445\*W260\*H780mm 光源Bulb: E27 颜色Colour: 拉丝玫瑰金 材质Material: 不锈钢+优质玻璃+大理石

B Lawya Bachmann

JHW51465-8 尺寸Size: W200\*E135\*H900m 光源Bulb: G4 颜色Colour: 镜面枪黑 材质Material: 不锈钢+水晶 Stainless steel / Crystal