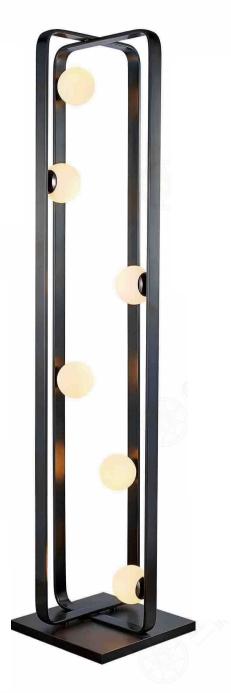

#### JH-51497-23600 尺寸Size: D23600\*W4445\*H4500mm

光源Bulb: GU10 颜色Colour: 镜面枪黑 glossy gunpowder 材质Material: 不锈钢+优质琉璃 stainless steel and high quality glass

JH-51727-15100 尺寸Size: D15140\*W7600\*H1500mm 光源Bulb: GU10 颜色Colour: 镜面枪黑 glossy gunpowder