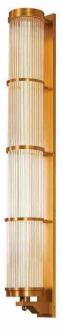

JHW51533 尺寸Size: W200\*E112\*H1600mm 光源Bulb: T5灯管L900 颜色Colour: 真空拉丝青古铜 材质Material: 不锈钢 Stainless steel