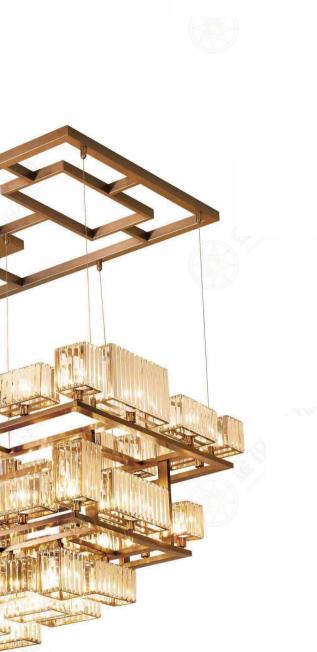

#### JH51292-S

尺寸Size: L4000\*W2000\*H1200mm 光源Bulb: E14+GU10 颜色Colour: 镜面香槟金 材质Material: 水晶棒+琉璃+不锈钢盘

Crystal / Glaze / Stainless steel

B Lawa Bachmann

JH51596-48 尺寸Size: D2500\*H3200mm 光源Bulb: G9 +Gu10 颜色Colour: 镜面枪黑 材质Material: 不锈钢+优质琉璃 stainless steel and high quality glass