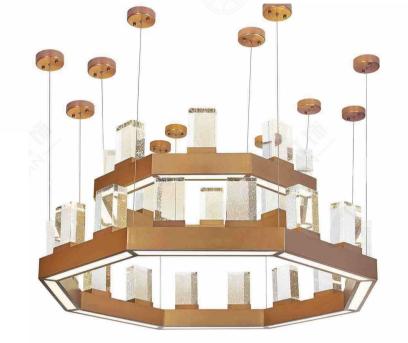

(B) Lawa Bachmann

JH51466-48 尺寸Size: L3000\*W2000\*H1200mm 光源Bulb: G10 颜色Colour: 镜面玫瑰金 Glossy rosegold 材质Material: 不锈钢+手工艺术玻璃 Stainless steel and handmade art glass

JH51452-L6000 尺寸Size: L6000\*W2000\*H600mm 光源Bulb: GU10 颜色Colour: 镜面香槟金 Glossy rosegold 材质Material: 不锈钢+优质手工艺术玻璃 Stainless steel and handmade art glass