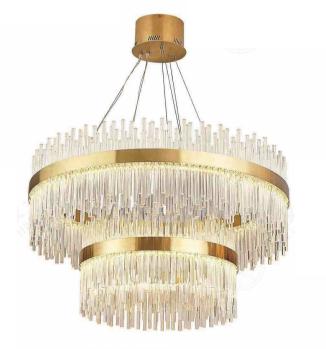

#### JH-51497-23600 尺寸Size: D23600\*W4445\*H4500mm

光源Bulb: GU10 颜色Colour: 镜面枪黑 glossy gunpowder 材质Material: 不锈钢+优质琉璃 stainless steel and high quality glass

JH-51727-15100 尺寸Size: D15140\*W7600\*H1500mm 光源Bulb: GU10 颜色Colour: 镜面枪黑 glossy gunpowder