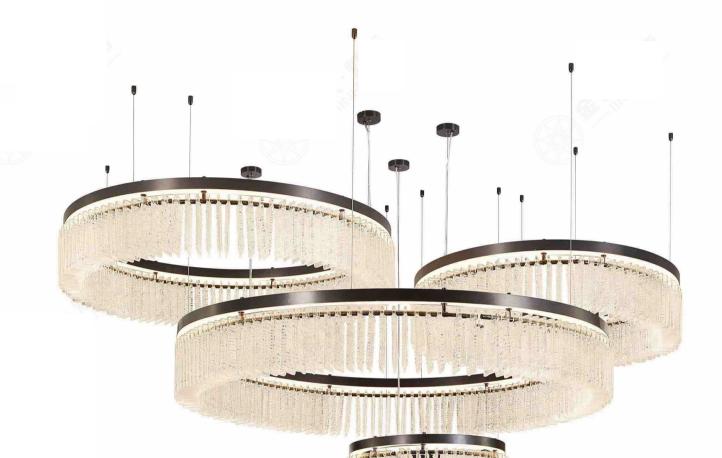

JH51696-31 尺寸Size: D1300\*H1800mm 光源Bulb: E14 LED 4W 2700K 颜色Colour: 拉丝青古铜半哑油

材质Material:不锈钢+优质玻璃棒 stainless steel and high quality glass

stainless steel and high quality glass

stainless steel and high quality glass

#### JHW51696-4

尺寸Size: W180\*E230\*H1000mm 光源Bulb: E27 4W 2700K LED光源 颜色Colour: 拉丝青古铜半哑油 材质Material: 不锈钢+优质玻璃棒

B Lawa Bachmann

JH51398-1400 尺寸Size: D1400\*H1000mm 光源Bulb: G9 颜色Colour: 拉丝青古铜 材质Material:不锈钢+优质玻璃