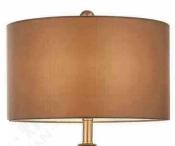

光源Bulb: E27 颜色Colour: 仿古铜 材质Material: 钢材+大理石 stainless steel / Marble/fabric



#### JHTL51692-1(W)

尺寸Size: D365\*H720mm 光源Bulb: E27 LED 4W 2700K 颜色Colour: 仿古铜+白色皮 材质Material: 钢材+皮 stainless steel / pu









JHTL66330-1 尺寸Size: L360\*W220\*H610mm 光源Bulb: E27 颜色Colour: 拉丝黄铜 材质Material: 钢材+玉石 Stainless steel / Marble/fabric



JHTL51620-1(W) 尺寸Size: D380\*H650mm 光源Bulb: E27 材质Material: 优质金属+大理石

Stainless steel / Marble/fabri



JHTL66333-1 尺寸Size: L420\*W220\*H520mm 光源Bulb: E27 颜色Colour: 仿古铜 材质Material: 钢材+洞石 Stainless steel / stone/ fabri



JHTL88663-1 尺寸Size: D320\*H860mm 光源Bulb: E27 颜色Colour:铜本色 材质Material: 铜 Brass / marble







#### JHTL51455-2

尺寸Size: L200\*W200\*H1030mm 光源Bulb: E14\*4W 颜色Colour: 拉丝青古铜+铬色 材质Material: 不锈钢+大理石

> Stainless steel / Marble/fabri

B Lawa Bachmann



JHTL51639-1(W) 尺寸Size: D380\*H670mm 光源Bulb: E27 颜色Colour: 仿古铜+灰 材质Material: 钢材+玻璃

Stainless steel and handmade art glass



JHTL51611-1(W) 尺寸Size: D400\*H750mm 光源Bulb: E27 颜色Colour: 仿古铜 材质Material: 钢材+皮革 Stainless steel / pu





材质Material: 钢材 stianless Steel and marble



#### JHTL88665-1

尺寸Size: D400\*H740mm 光源Bulb: E27 颜色Colour: 金汉13号 材质Material:铜 Brass

B Lawa Bachimann



JHTL51617-1(W) 尺寸Size: D380\*H700mm 光源Bulb: E27 材质Material: 钢材 **bteel** 



JHTL51476-L 尺寸Size: D425\*H605mm 光源Bulb: E27 颜色Colour: 烟灰色 材质Material: 钢材 steel / high quality glass



JHTL51476-S 尺寸Size: D290\*H405mm 光源Bulb: E27 颜色Colour: 烟灰色 材质Material: 钢材 JHTL51640-1(W) 尺寸Size: D400\*H690mm 光源Bulb: E27 材质Material: 钢材 steel/marble





#### JHTL51599-1(W)

尺寸Size: D380\*H630mm 光源Bulb: E27 颜色Colour: 仿古铜 材质Material: