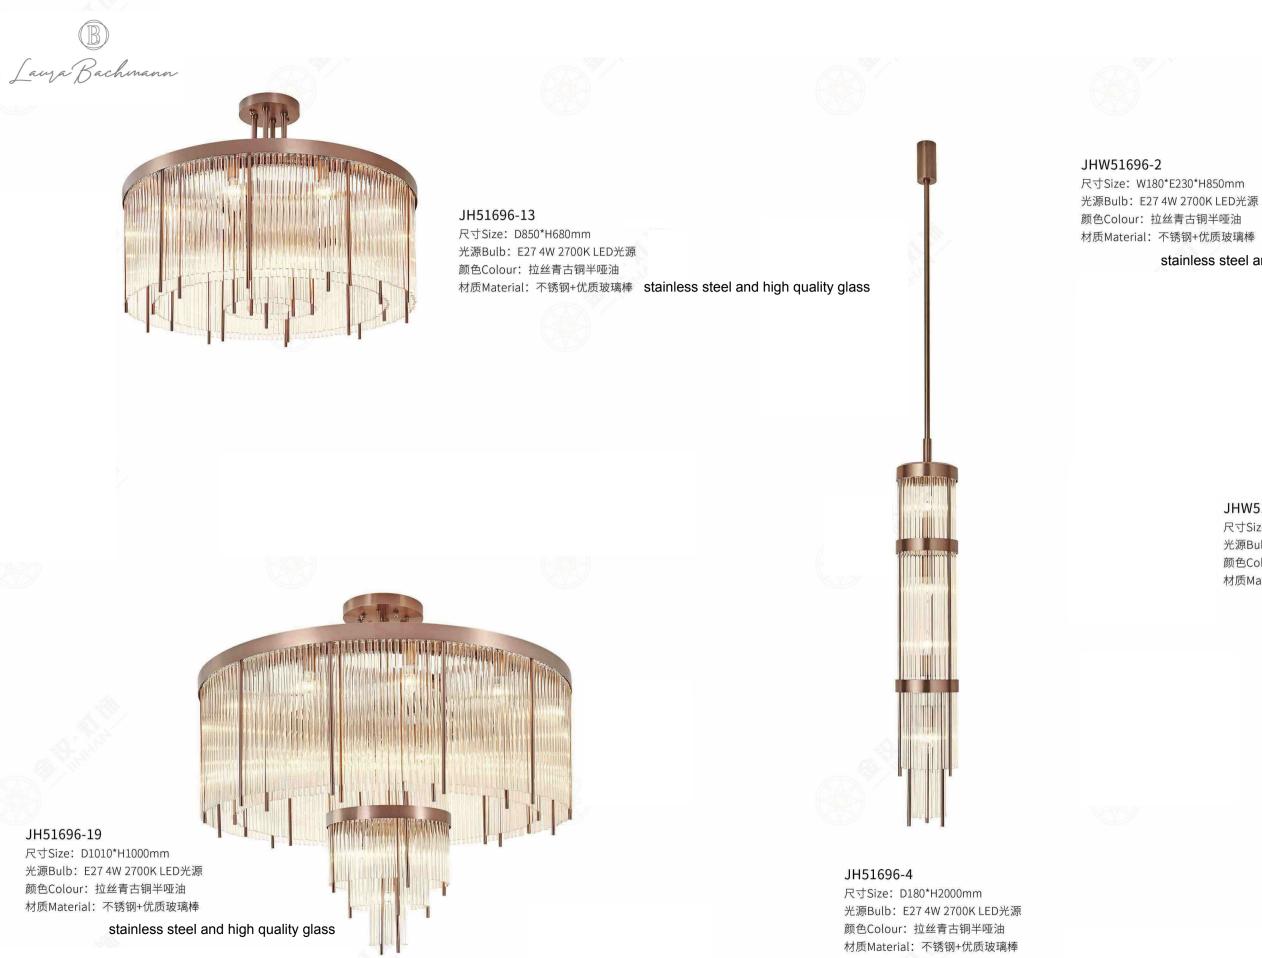

JH51696-31 尺寸Size: D1300\*H1800mm 光源Bulb: E14 LED 4W 2700K 颜色Colour: 拉丝青古铜半哑油

材质Material:不锈钢+优质玻璃棒 stainless steel and high quality glass

stainless steel and high quality glass

stainless steel and high quality glass

#### JHW51696-4

尺寸Size: W180\*E230\*H1000mm 光源Bulb: E27 4W 2700K LED光源 颜色Colour: 拉丝青古铜半哑油 材质Material: 不锈钢+优质玻璃棒

B Lawa Bachmann

JH51398-1400 尺寸Size: D1400\*H1000mm 光源Bulb: G9 颜色Colour: 拉丝青古铜 材质Material:不锈钢+优质玻璃