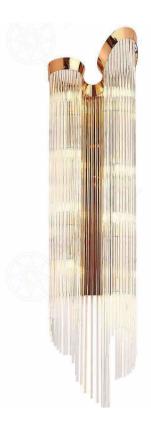

#### JH-51497-23600 尺寸Size: D23600\*W4445\*H4500mm

光源Bulb: GU10 颜色Colour: 镜面枪黑 glossy gunpowder 材质Material: 不锈钢+优质琉璃 stainless steel and high quality glass

JH-51727-15100 尺寸Size: D15140\*W7600\*H1500mm 光源Bulb: GU10 颜色Colour: 镜面枪黑 glossy gunpowder