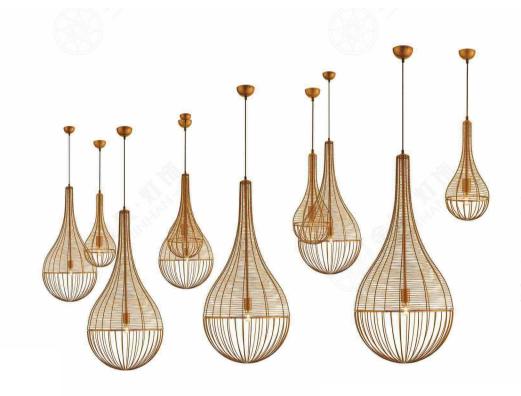

JH13365-B 尺寸Size: 2850\*1150\*1500mm(含光源驱动) 光源Bulb: G4 颜色Colour: 镜面玫瑰金 Glossy rosegold 材质Material: 不锈钢+优质亚克力 Stainless steel / Acrylic / LED

B Lawa Bachmann

JH51290-21-S 尺寸Size: D1500\*H2600mm 光源Bulb: GU10+LED灯带 颜色Colour: 镜面PVD 材质Material: 不锈钢+优质琉璃 stainless steel and high quality glass