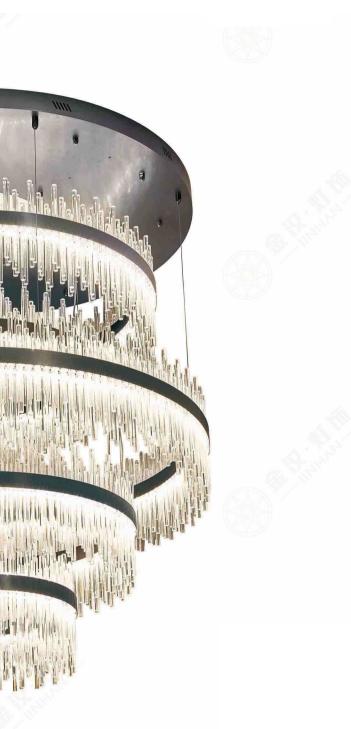

#### JH-51497-23600 尺寸Size: D23600\*W4445\*H4500mm

光源Bulb: GU10 颜色Colour: 镜面枪黑 glossy gunpowder 材质Material: 不锈钢+优质琉璃 stainless steel and high quality glass

JH-51727-15100 尺寸Size: D15140\*W7600\*H1500mm 光源Bulb: GU10 颜色Colour: 镜面枪黑 glossy gunpowder