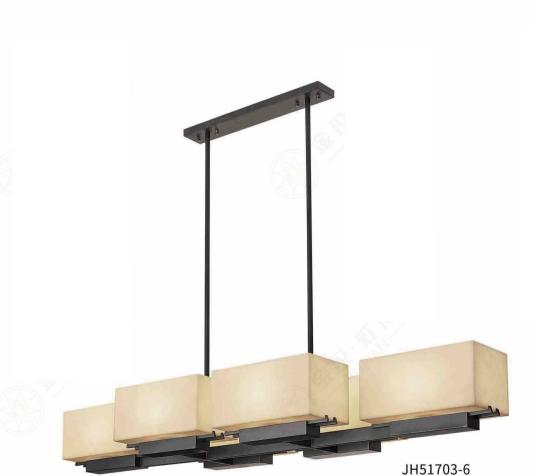

B Lawa Bachmann

JHW51702-1 尺寸Size: L230\*W150\*H750mm 光源Bulb: E27 LED 4W L225 2700K 颜色Colour: 烤漆哑光黑 材质Material: 钢材+布艺

Stainless steel and fabric

JH51703-6 尺寸Size: L1600\*W450\*H1100mm 光源Bulb: E14 LED 4W 2700K 颜色Colour: 烤漆哑光黑 材质Material: 钢材+仿云石