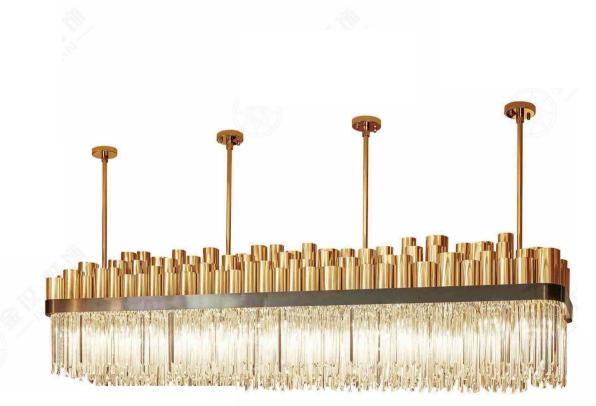

#### JH51292-S

尺寸Size: L4000\*W2000\*H1200mm 光源Bulb: E14+GU10 颜色Colour: 镜面香槟金 材质Material: 水晶棒+琉璃+不锈钢盘

Crystal / Glaze / Stainless steel

B Lawa Bachmann

JH51596-48 尺寸Size: D2500\*H3200mm 光源Bulb: G9 +Gu10 颜色Colour: 镜面枪黑 材质Material: 不锈钢+优质琉璃 stainless steel and high quality glass