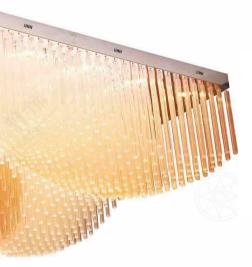

(B) Lawa Bachmann

JH51466-48 尺寸Size: L3000\*W2000\*H1200mm 光源Bulb: G10 颜色Colour: 镜面玫瑰金 Glossy rosegold 材质Material: 不锈钢+手工艺术玻璃 Stainless steel and handmade art glass

JH51452-L6000 尺寸Size: L6000\*W2000\*H600mm 光源Bulb: GU10 颜色Colour: 镜面香槟金 Glossy rosegold 材质Material: 不锈钢+优质手工艺术玻璃 Stainless steel and handmade art glass