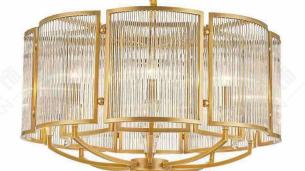

d high quality glass



尺寸Size: L1070\*W310\*H230(总高560)mm 光源Bulb: E14 颜色Colour: 仿古铜 材质Material: 钢材+优质玻璃

#### stainless steel and high quality glass



JH51481-12W

B Lawa Bachimann

> JH98056-9 尺寸Size: D620\*H620mm含光源 光源Bulb: G4 颜色Colour: 金汉20号乱纹古铜 材质Material: 铜+优质玻璃

brass and high quality glass

JH98056-16 尺寸Size: D1000\*H660mm含光源 光源Bulb: G4 颜色Colour: 金汉20号乱纹古铜 材质Material: 铜+优质玻璃 brass and high quality glass



#### JH98056-15

尺寸Size: D1150\*W350\*H680mm含光源 光源Bulb: G4 颜色Colour: 金汉20号乱纹古铜 材质Material: 铜+优质玻璃

brass and high quality glass



JH98056-29 尺寸Size: D480\*H2400mm含光源 光源Bulb: G4 颜色Colour: 金汉20号乱纹古铜 材质Material: 铜+优质玻璃

brass and high quality glass



#### JH98056-12A

尺寸Size: D800\*H660mm含光源 光源Bulb: G4 颜色Colour: 金汉20号乱纹古铜 材质Material: 铜+优质玻璃

brass and high quality glass











#### JH97017-8A

尺寸Size: D800\*H730mm 光源Bulb: E14 颜色Colour: 旧古铜 材质Material:铜+水晶玻璃

### brass and high quality glass



#### JH97017-8B

尺寸Size: D960\*H730mm 光源Bulb: E14 颜色Colour: 旧古铜 材质Material:铜+水晶玻璃

brass and high quality glass

JH97017-8CANTINE

尺寸Size: L950\*W400\*H660mm 光源Bulb: E14 颜色Colour: 旧古铜 材质Material:铜+水晶玻璃

brass and high quality glass

#### JH97017-6

尺寸Size: D600\*H710mm 光源Bulb: E14 颜色Colour: 旧古铜 材质Material: 铜+水晶玻璃

brass and high quality glass







JH97027-D450 尺寸Size: D450\*H445mm 光源Bulb: E14 颜色Colour: 仿古铜 材质Material: 钢材+手工艺术玻璃

#### Brass and handmade glass



JH97027-D600

尺寸Size: D600\*H530mm 光源Bulb: E14 颜色Colour: 仿古铜 材质Material: 钢材+手工艺术玻璃 Brass and handmade glas



#### JH97027-D930cantine

尺寸Size: L930\*W375\*H380mm 光源Bulb: E14 颜色Colour: 仿古铜 材质Material: 钢材+手工艺术玻璃