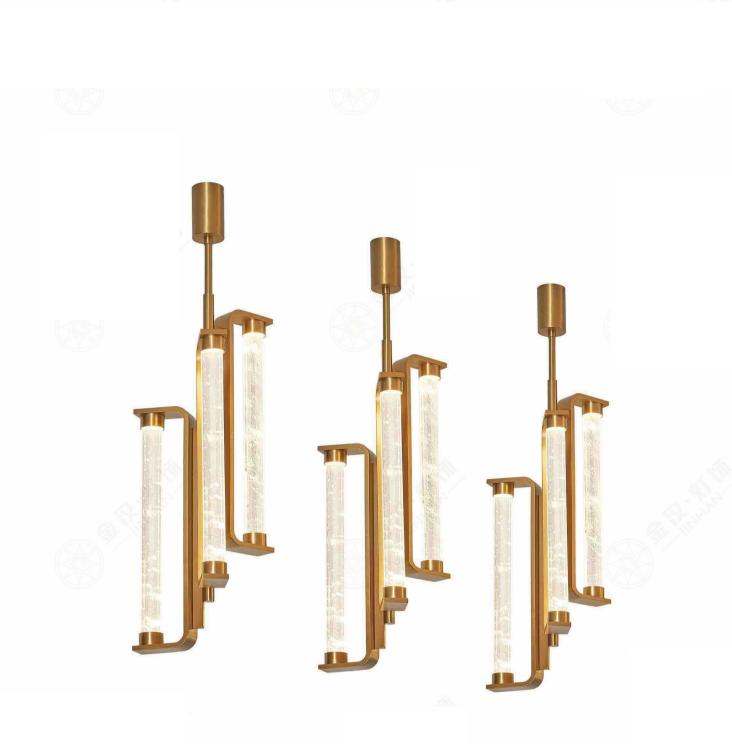

#### JHW51678

尺寸Size: W100\*E142\*H1020mm 光源Bulb: GU10 LED 5W 2700K 颜色Colour: 拉丝黄铜半哑油 brushed gold 材质Material: 不锈钢+气泡亚克力

Stainless steel and Acrylic