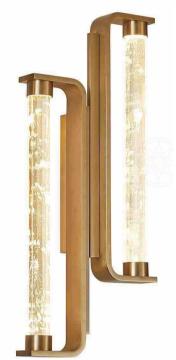

#### JHW51678

尺寸Size: W100\*E142\*H1020mm 光源Bulb: GU10 LED 5W 2700K 颜色Colour: 拉丝黄铜半哑油 brushed gold 材质Material: 不锈钢+气泡亚克力

Stainless steel and Acrylic