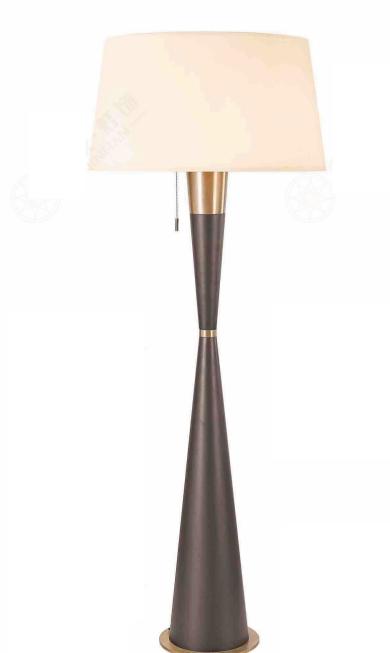

# JHFL51131-S

尺寸Size: W925\*E500\*H2500mm 光源Bulb: E14 颜色Colour: 镜面玫瑰金 材质Material:不锈钢+优质玻璃+大理石

stainless steel and high quality glass Marble