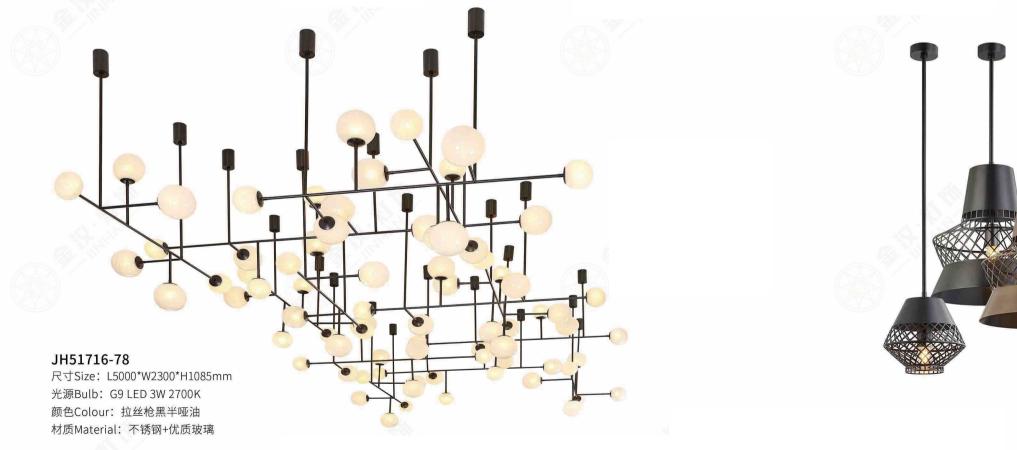

颜色Colour: 镜面香槟金 材质Material: 水晶棒+琉璃+不锈钢盘

Crystal / Glaze / Stainless steel

B Lawa Bachmann



JH51596-48 尺寸Size: D2500\*H3200mm 光源Bulb: G9 +Gu10 颜色Colour: 镜面枪黑 材质Material: 不锈钢+优质琉璃 stainless steel and high quality glass



JHW51533 尺寸Size: W200\*E112\*H1600mm 光源Bulb: T5灯管L900 颜色Colour: 真空拉丝青古铜 材质Material: 不锈钢 Stainless steel





#### JHW51662-8

尺寸Size: W280\*E165\*H1800mm 光源Bulb: G9+ LED 颜色Colour: 拉丝黄铜半哑油 材质Material: 不锈钢+优质玻璃棒

stainless steel and high quality glass

JH51269 尺寸Size: D1200\*H1100mm 光源Bulb: LED灯带 颜色Colour: 拉丝青古铜半哑 材质Material: 不锈钢+水晶

Stainless steel / Crystal





## JH51562-1 尺寸Size: D500\*H1100mm 光源Bulb: E27 颜色Colour: 拉丝枪黑/乱纹古铜 材质Material: 不锈钢+优质玻璃 stainless steel and high quality glass



stainless steel and high quality glass

JH51536-28

光源Bulb: GU10 颜色Colour: 镜面枪黑



stainless steel and high quality glass

~ . . .



#### JH51556-A\JH51556-B\JH51556-C

尺寸Size: D320mm\D220mm\D260mm 光源Bulb: E27 LED 4W 2700K 颜色Colour: 拉丝枪黑\乱纹古铜 材质Material: 不锈钢

#### Stainless steel



B Lawa Bachmann



JH51274-24 尺寸Size: D1300, D900\*H800mm 光源Bulb:LED 贴片+灯带 颜色Colour: 拉丝玫瑰金 材质Material:不锈钢+水晶 Stainless steel / Crystal



JH51201-42 尺寸Size: L2800\*W600\*H1450mm 光源Bulb: E14 颜色Colour: 镜面PVD 材质Material: 不锈钢+水晶 Stainless steel / Crystal



JH51349-48

尺寸Size: D2500\*H1800mm 光源Bulb: GU10(72PCS)+G9(48PCS) 颜色Colour: 镜面香槟金 材质Material:不锈钢+优质玻璃

B Lawa Bachmann



JH51291-K-8 尺寸Size: L910\*W735\*H2800mm 光源Bulb: LED灯带 颜色Colour: 拉丝玫瑰金 材质Material: 不锈钢+水晶 Stainless steel / Crystal

#### JHW51672-4

尺寸Size: W140\*E100\*H800mm 光源Bulb: D22\*3W LED/2700K 贴片光源 颜色Colour: 拉丝玫瑰金半哑油 材质Material: