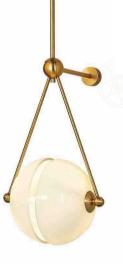

87-1

尺寸Size: D180\*W220\*H1250mm 光源Bulb: E27 4W 2700K LED光源 颜色Colour: 哑光黑烤漆 材质Material: 钢材+布艺

B) Lawa Bachmann

#### JHW51582-2

尺寸Size: W90\*E110\*H800mm 光源Bulb: G9 LED 3W 2700K 颜色Colour:外哑光黑内金色漆 材质Material: 钢材

Stainless steel



#### JHW51661-4

尺寸Size: W133\*E148\*L600mm 光源Bulb: G9 LED 3W 2700K 颜色Colour: 拉丝玫瑰金+拉丝枪黑+喷砂金 材质Material: 不锈钢

Stainless steel



JHW51582-4 尺寸Size: W160\*E100\*H800mm 光源Bulb: E14 颜色Colour: 外哑光黑内金色漆 材质Material: 钢材

JHW51462 尺寸Size: L925\*W350\*H900mm 光源Bulb: G9+E14 颜色Colour: 砂黑 材质Material: 钢材

Stainless steel





JHW51275-2

尺寸Size: L420\*W200\*\*H820mm 光源Bulb: E14 颜色Colour: 拉丝香槟金 材质Material:不锈钢+布艺

Stainless steel and fabric

B Lawa Bachmann

JH51424-2 尺寸Size: D370\*H2000mm 光源Bulb: G4 颜色Colour: 仿古铜 材质Material: 钢材+优质玻璃

stainless steel and high quality glass



#### JH51535-1

尺寸Size: W282\*E327\*H1800mm 光源Bulb: G4 颜色Colour: 仿古铜 材质Material: 钢材+优质玻璃



JHW51424-1 尺寸Size: W280\*E275\*H600mm

光源Bulb: G4 颜色Colour: 仿古铜 材质Material: 钢材+优质玻璃





JH51424-5 尺寸Size: L1100\*W340\*H850mm 光源Bulb: G4 颜色Colour: 仿古铜 材质Material: 钢材+优质玻璃

B Lawa Bachmann



JHW51236-2 尺寸Size: W120\*H800\*E180mm 光源Bulb: E14 颜色Colour: 拉丝玫瑰金 材质Material: 不锈钢

Stainless steel

JHW51427-6 尺寸Size: W129\*E142\*H1000mm 光源Bulb: G9 颜色Colour: MT1镜面玫瑰金 材质Material:不锈钢+水晶

Stainless steel / Crystal

尺寸Size: W250\*E120\*H1200mm

Stainless steel

JHW51549-5

光源Bulb: G9

颜色Colour: 拉丝黄古铜

材质Material: 不锈钢

#### JHW51457

尺寸Size: L160\*W320\*H1350mm 光源Bulb:LED灯带 颜色Colour: 拉丝深褐色 材质Material: 不锈钢

Stainless steel





JHW51522-8 尺寸Size: W300\*W375\*H1200mm 光源Bulb: G9 颜色Colour: 镜面玫瑰金 材质Material: 不锈钢 Sta