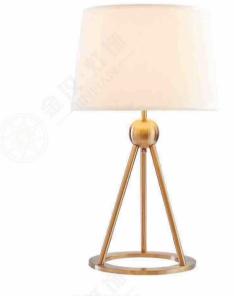

olour: 铬色 材质Material: 不锈钢

Stainless steel



JHTL66326-1 尺寸Size: L360\*W200\*H710mm 光源Bulb: E27 颜色Colour: 铬色 材质Material: 不锈钢



光気 Size: D450 F1680mm 光源Bulb: E27 颜色Colour: 镜面深褐色 材质Material: 不锈钢 Stainless steel / Marble/fabric



#### JHTL98046-1

尺寸Size: D350\*H685mm 光源Bulb: E27 颜色Colour: 镜面深褐色 材质Material: 不锈钢



B Lawa Bachmann



#### JHFL51589 尺寸Size: D400\*H1650mm 光源Bulb: E27 LED 4W 2700K 颜色Colour: 打砂古铜+灰色皮料 材质Material: 不锈钢 Stainless steel



JHTL51580-1 尺寸Size: D350\*H550mm 光源Bulb: E27 颜色Colour: 拉丝香槟金 材质Material: 不锈钢 Stainless steel / Marble/fabric



JHFL51426 尺寸Size: L945\*W500\*H1810mm 光源Bulb: HSF-15-24 颜色Colour: MT1镜面玫瑰金 材质Material: 不锈钢 Stainless steel



#### JHTL51429

尺寸Size: D450\*H550mm 光源Bulb: LED软灯带 颜色Colour: MT1镜面玫瑰金 材质Material: 不锈钢 **Stainless steel** 

B Lawa Bachmann



JHTL51143 尺寸Size: D380\*H660mm 光源Bulb: E27 颜色Colour: 仿古铜 材质Material: 钢材 Steel



JHTL51184-1 尺寸Size: D450\*H800mm 光源Bulb: E27球泡 颜色Colour: 仿24K金 材质Material: 钢材+铜



JHFL51143-1 尺寸Size: D560\*H1650mm 光源Bulb: E27 颜色Colour: 仿古铜 材质Material: 钢材 Steel

#### JHTL66665-1

尺寸Size: L300\*W300\*H700mm 光源Bulb: E27球泡 颜色Colour: 拉丝仿古铜 材质Material: 钢材 **Steel** 

B Lawa Bachmann

JHTL51652-1 尺寸Size: W160\*L340\*H500mm 光源Bulb: E14 LED 4W 2700K 颜色Colour: 染色交叉纹仿青古铜 材质Material: 不锈钢 Stainless steel JHTL51188(W) 光源Bulb: LED 颜色Colour: 哑光黑 材质Material: 铝材 Steel



JHTL51587 尺寸Size: D400\*H650mm 光源Bulb: E27 颜色Colour: 打砂古铜 材质Material: 不锈钢 Stainless steel

#### JHTL86101-(W)

尺寸Size: D170\*L640\*H400mm 光源Bulb: LED 颜色Colour: 哑光黑 材质Material: 钢材 **Steel** 

B Lawa Bachmann

#### JHTL51573

尺寸Size: W100\*L450\*H450mm 光源B