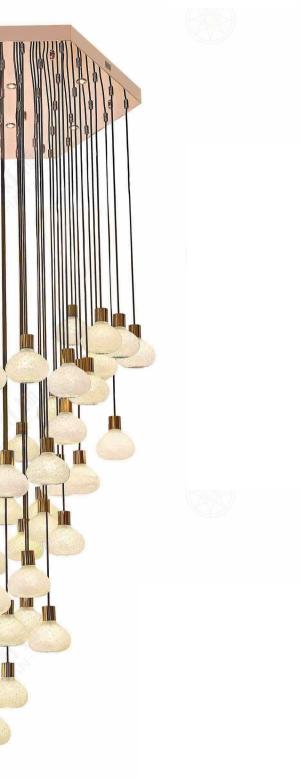

#### JHW51341-5 尺寸Size: W450\*E220\*H450mm 光源Bulb: E14 颜色Colour: 镜面香槟金 材质Material: 不锈钢+优质玻璃

JH51568-37 尺寸Size: D800\*H800mm 光源Bulb: G9 颜色Colour: 镜面青古铜 材质Material: 不锈钢+优质手工玻璃

Stainless steel and handmade

尺寸Size: L2000\*1000\*H1000mm 光源Bulb: G9 颜色Colour: 镜面青古铜 材质Material: 不锈钢+优质手工玻璃 Stainless steel and handmade art glass

JH51568-61

光源Bulb: G9 颜色Colour: 镜面青古铜

材质Material: 不锈钢+优质手工玻璃 Stainless steel and handmade art glass

尺寸Size: D1000\*H2000mm

B Lawa Bachmann

JH51161P-118

尺寸Size: L2900\*W1400\*H800mm 光源Bulb: E14 颜色Colour: 铬色+透明 材质Material: 不锈钢+水晶球+梅花管 Stainless steel / Crystal / Glass

JH13338—JH13342 尺寸Size: D180\*H250mm(总高1500) D240\*H310mm(总高1500) D385\*H480mm(总高1500) D215\*H600mm(总高1500) D255\*H710mm(总高1500) 光源Bulb: E14尖泡、E27爱迪生 颜色Colour: 仿古铜 材质Material:钢材+优质玻璃