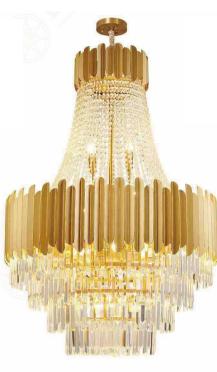

(B) Lawa Bachmann

JH51466-48 尺寸Size: L3000\*W2000\*H1200mm 光源Bulb: G10 颜色Colour: 镜面玫瑰金 Glossy rosegold 材质Material: 不锈钢+手工艺术玻璃 Stainless steel and handmade art glass

JH51452-L6000 尺寸Size: L6000\*W2000\*H600mm 光源Bulb: GU10 颜色Colour: 镜面香槟金 Glossy rosegold 材质Material: 不锈钢+优质手工艺术玻璃 Stainless steel and handmade art glass