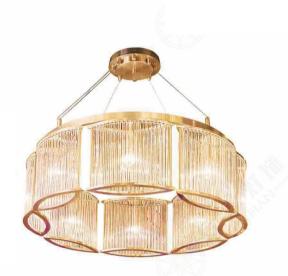

#### JH-51497-23600 尺寸Size: D23600\*W4445\*H4500mm

光源Bulb: GU10 颜色Colour: 镜面枪黑 glossy gunpowder 材质Material: 不锈钢+优质琉璃 stainless steel and high quality glass

JH-51727-15100 尺寸Size: D15140\*W7600\*H1500mm 光源Bulb: GU10 颜色Colour: 镜面枪黑 glossy gunpowder