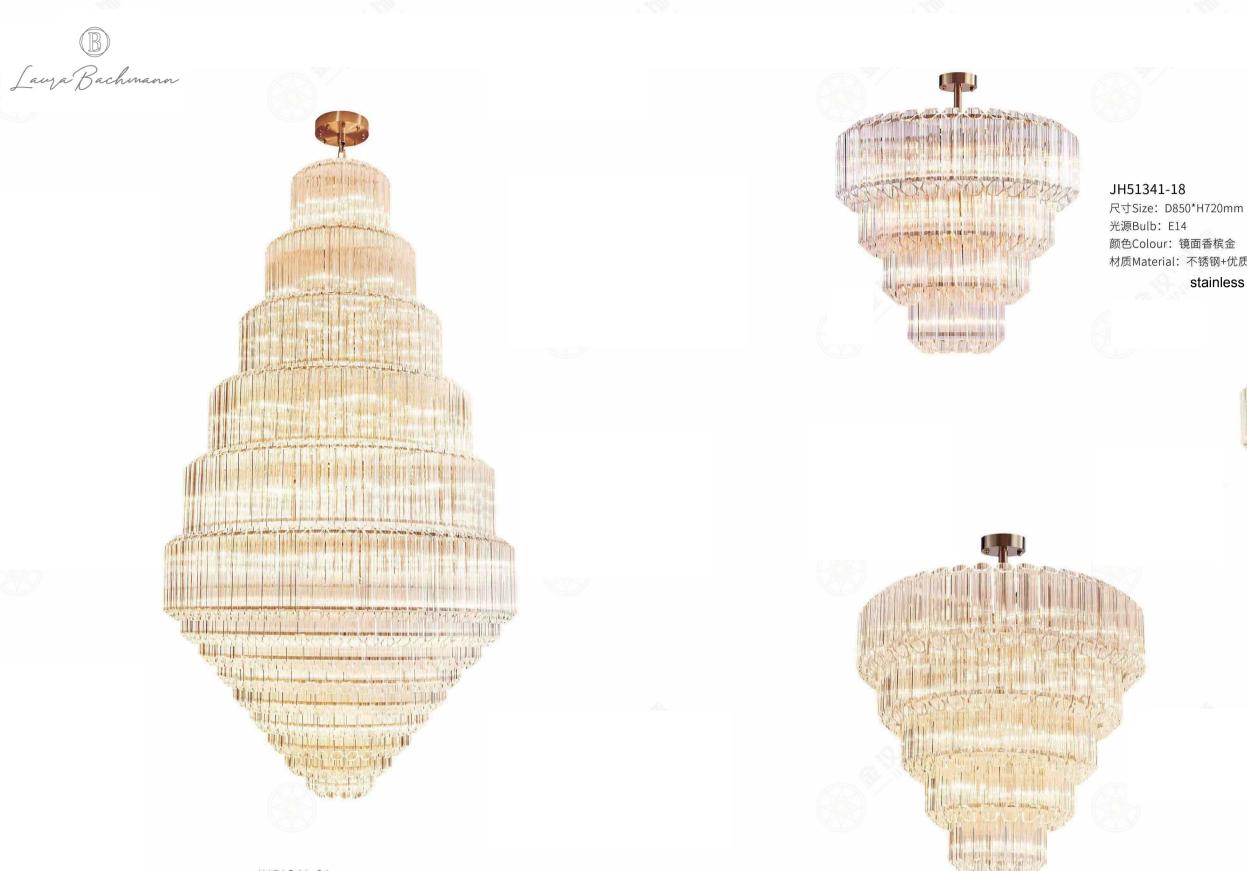

## JH51341-81

尺寸Size: D1500\*H2800mm 光源Bulb: E14 颜色Colour: 拉丝锆金 材质Material: 不锈钢+优质玻璃 stainless steel and high quality glass

# JH51341-23

尺寸Size: D910\*H1000mm 光源Bulb: E14 颜色Colour: 拉丝锆金 材质Material:不锈钢+优质玻璃 stainless steel and high quality glass

材质Material: 不锈钢+优质玻璃