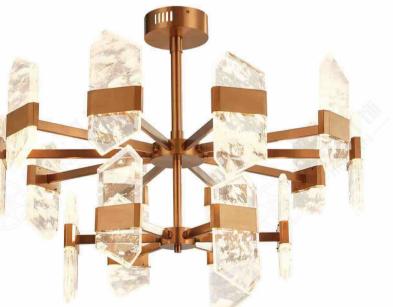

#### JH51292-S

尺寸Size: L4000\*W2000\*H1200mm 光源Bulb: E14+GU10 颜色Colour: 镜面香槟金 材质Material: 水晶棒+琉璃+不锈钢盘

Crystal / Glaze / Stainless steel

B Lawa Bachmann

JH51596-48 尺寸Size: D2500\*H3200mm 光源Bulb: G9 +Gu10 颜色Colour: 镜面枪黑 材质Material: 不锈钢+优质琉璃 stainless steel and high quality glass