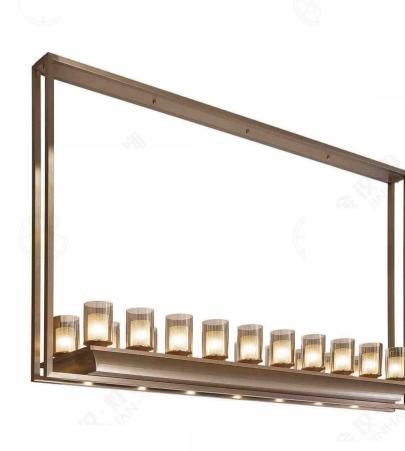

JHW51657-4 尺寸Size: W220\*E110\*H800mm 光源Bulb: E14 爱迪生球泡 颜色Colour: 镜面深褐色 Bronze gloss 材质Material: 不锈钢 Stainless steel