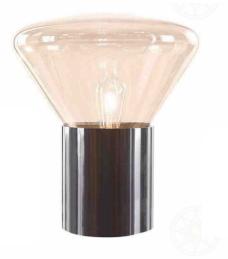

JHW51657-4 尺寸Size: W220\*E110\*H800mm 光源Bulb: E14 爱迪生球泡 颜色Colour: 镜面深褐色 Bronze gloss 材质Material: 不锈钢 Stainless steel