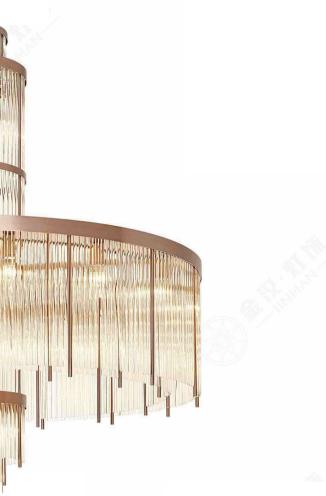

JH51696-31 尺寸Size: D1300\*H1800mm 光源Bulb: E14 LED 4W 2700K 颜色Colour: 拉丝青古铜半哑油

材质Material:不锈钢+优质玻璃棒 stainless steel and high quality glass

stainless steel and high quality glass

stainless steel and high quality glass

#### JHW51696-4

尺寸Size: W180\*E230\*H1000mm 光源Bulb: E27 4W 2700K LED光源 颜色Colour: 拉丝青古铜半哑油 材质Material: 不锈钢+优质玻璃棒

B Lawa Bachmann

JH51398-1400 尺寸Size: D1400\*H1000mm 光源Bulb: G9 颜色Colour: 拉丝青古铜 材质Material:不锈钢+优质玻璃