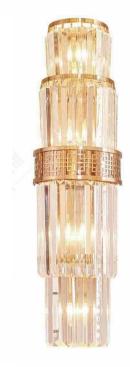

(B) Lawa Bachmann

JH51466-48 尺寸Size: L3000\*W2000\*H1200mm 光源Bulb: G10 颜色Colour: 镜面玫瑰金 Glossy rosegold 材质Material: 不锈钢+手工艺术玻璃 Stainless steel and handmade art glass

JH51452-L6000 尺寸Size: L6000\*W2000\*H600mm 光源Bulb: GU10 颜色Colour: 镜面香槟金 Glossy rosegold 材质Material: 不锈钢+优质手工艺术玻璃 Stainless steel and handmade art glass