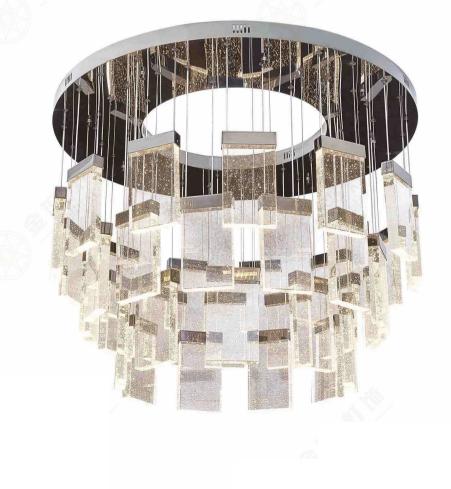

#### JH51292-S

尺寸Size: L4000\*W2000\*H1200mm 光源Bulb: E14+GU10 颜色Colour: 镜面香槟金 材质Material: 水晶棒+琉璃+不锈钢盘

Crystal / Glaze / Stainless steel

B Lawa Bachmann

JH51596-48 尺寸Size: D2500\*H3200mm 光源Bulb: G9 +Gu10 颜色Colour: 镜面枪黑 材质Material: 不锈钢+优质琉璃 stainless steel and high quality glass