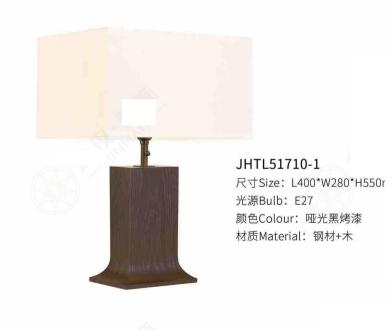

#### JHTL51131-1

尺寸Size: L445\*W260\*H780mm 光源Bulb: E27 颜色Colour: 拉丝玫瑰金 材质Material: 不锈钢+优质玻璃+大理石

B Lawya Bachmann

JHW51465-8 尺寸Size: W200\*E135\*H900m 光源Bulb: G4 颜色Colour: 镜面枪黑 材质Material: 不锈钢+水晶 Stainless steel / Crystal