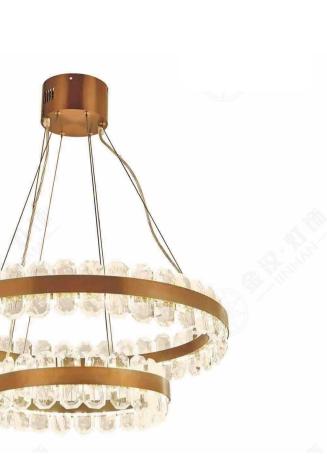

stainless steel and high quality glass

JHTL98078-1 尺寸Size: D250\*H425mm 光源Bulb: G9 LED 3W 2700K 颜色Colour: 镜面香槟金+拉丝枪黑 材质Material: 不锈钢+优质玻璃

JHW98078-1 尺寸Size: W250\*E320\*H530mm 光源Bulb: G9 LED 3W 2700K 颜色Colour: 镜面香槟金 材质Material:不锈钢+优质玻璃 stainless steel and high quality glass

#### JHFL98078-1

尺寸Size: D350\*H1650mn 光源Bulb: E27 LED 9W 27 颜色Colour: 镜面香槟金+排 材质Material: 不锈钢+优质

JH51213-1000S 尺寸Size: D1000\*H600mm:单圈 光源Bulb: LED软灯带 颜色Colour: 拉丝锆金 材质Material: 不锈钢+水晶玻璃

stainless steel and high quality glass