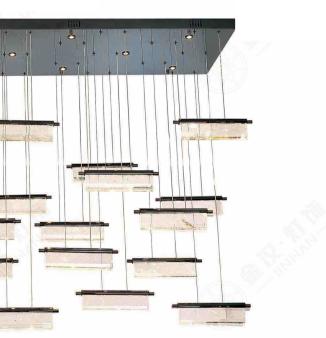

#### JH51690-66

尺寸Size: L4600\*W800\*H1400mm 光源Bulb: LED软灯带 颜色Colour: 镜面枪黑 材质Material: 不锈钢+水晶

Stainless steel / Crystal

颜色Colour: 镜面枪黑+拉丝青古铜半哑油 材质Material:不锈钢+天然肌理水晶 Stainless steel / Crystal

JH98073-1 尺寸Size: L290\*E35\*H1600mm 光源Bulb: LED软带 颜色Colour: 镜面枪黑+拉丝青古铜半哑油 材质Material: 不锈钢+天然肌理水晶

Stainless steel / Crystal

JH98073-30

尺寸Size: L2180\*W460\*H1100mm 光源Bulb: LED软带 颜色Colour: 镜面枪黑+拉丝青古铜半哑油 材质Material: 不锈钢+天然肌理水晶

Stainless steel / Crystal