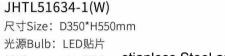

#### JHW51678

尺寸Size: W100\*E142\*H1020mm 光源Bulb: GU10 LED 5W 2700K 颜色Colour: 拉丝黄铜半哑油 brushed gold 材质Material: 不锈钢+气泡亚克力

Stainless steel and Acrylic