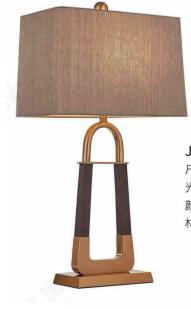

#### JHTL51131-1

尺寸Size: L445\*W260\*H780mm 光源Bulb: E27 颜色Colour: 拉丝玫瑰金 材质Material: 不锈钢+优质玻璃+大理石

B Lawya Bachmann

JHW51465-8 尺寸Size: W200\*E135\*H900m 光源Bulb: G4 颜色Colour: 镜面枪黑 材质Material: 不锈钢+水晶 Stainless steel / Crystal