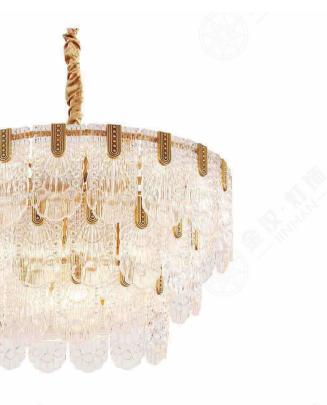

#### JH-51497-23600 尺寸Size: D23600\*W4445\*H4500mm

光源Bulb: GU10 颜色Colour: 镜面枪黑 glossy gunpowder 材质Material: 不锈钢+优质琉璃 stainless steel and high quality glass

JH-51727-15100 尺寸Size: D15140\*W7600\*H1500mm 光源Bulb: GU10 颜色Colour: 镜面枪黑 glossy gunpowder