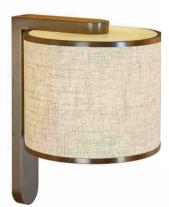

E27 颜色Colour: 哑光黑 材质Material:钢材 Steel JHTL99006-1 尺寸Size: D250\*H600mm 光源Bulb: E14 颜色Colour: 烤漆砂黑 材质Material: 钢材 Steel





B Lawa Bachimann



JHFL51571-1 尺寸Size: W380\*E300\*H1530mm 光源Bulb: E27 颜色Colour: 拉丝香槟金(半哑油) 材质Material: 不锈钢

stainless steel / marble



HTL51578-1 년**寸**Size: L330\*W160\*H500mm 光源Bulb: E27 LED 4W 2700K 颜色Colour: 拉丝香槟金半哑油+哑光黑色漆 材质Material: 钢材



# JHFL51443-1 尺寸Size: L(150+275)\*H1650mm

光源Bulb: E27 颜色Colour: 镜面香槟金 材质Material: 不锈钢





#### JHTL51505-1

尺寸Size: D320\*H540mm 光源Bulb: E27 LED 4W 2700K球泡 颜色Colour: 拉丝香槟金半哑油+木纹色漆 材质Material: 不锈钢





JHTL51706-1 尺寸Size: D250\*H480mm 光源Bulb: G9 LED 3W 2700K 颜色Colour: 烤漆哑光黑 材质Material: 钢材

Steel

#### JHFL51699-1

尺寸Size: D380\*H1600mm 光源Bulb: E27 LED 4W 2700K 颜色Colour: 电镀仿古铜+烤漆哑光黑 材质Material: 钢材 Steel



Stainless steel



#### JHW51653-1

尺寸Size: D260\*L295\*H380mm 光源Bulb: E14 颜色Colour: 拉丝青古铜半哑油 材质Material: 不锈钢

Stainless steel

B Lawa Bachimann



JHFL66326-1 尺寸Size: L550\*W250\*H1700mm 光源Bulb: E27 颜色Colour: 铬色 材质Material: 不锈钢

Stainless steel



JHTL66326-1 尺寸Size: L360\*W200\*H710mm 光源Bulb: E27 颜色Colour: 铬色 材质Material: 不锈钢



光気 Size: D450 F1680mm 光源Bulb: E27 颜色Colour: 镜面深褐色 材质Material: 不锈钢 Stainless steel / Marble/fabric



#### JHTL98046-1

尺寸Size: D350\*H685mm 光源Bulb: E27 颜色Colour: 镜面深褐色 材质Material: 不锈钢



B Lawa Bachmann



#### JHFL51589 尺寸Size: D400\*H1650mm 光源Bulb: E27 LED 4W 2700K 颜色Colour: 打砂古铜+灰色皮料 材质Material: 不锈钢 Stainless steel



JHTL51580-1 尺寸Size: D350\*H550mm 光源Bulb: E27 颜色Colour: 拉丝香槟金 材质Material: 不锈钢 Stainless steel / Marble/fabric



JHFL51426 尺寸Size: L945\*W500\*H1810mm 光源Bulb: HSF-