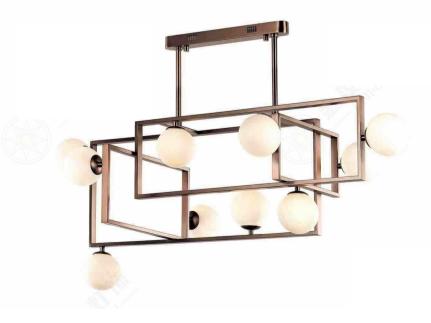

# JH51539-265

尺寸Size: W2200\*L2200\*H1200mm 光源Bulb: LED贴片 颜色Colour: 镜面香槟金 材质Material: 不锈钢+优质水晶玻璃

Stainless steel / Crystal

B Lawa Bachmann

JH51849-1500 尺寸Size: D1500\*H740mm 光源Bulb: E14 颜色Colour: 镜面玫瑰金 材质Material:不锈钢+琉璃+水晶 Stainless steel / Crystal / Glass