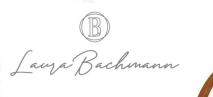

JHW51657-4 尺寸Size: W220\*E110\*H800mm 光源Bulb: E14 爱迪生球泡 颜色Colour: 镜面深褐色 Bronze gloss 材质Material: 不锈钢 Stainless steel