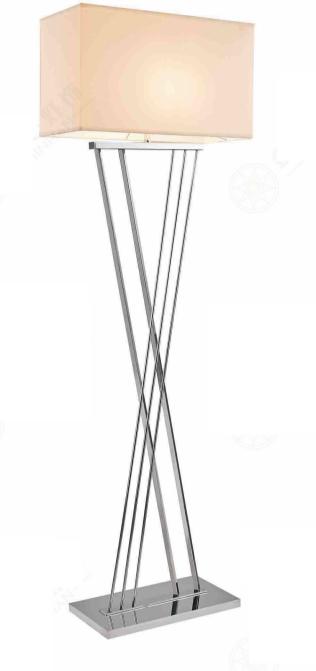

wa Bachimann



JHFL51571-1 尺寸Size: W380\*E300\*H1530mm 光源Bulb: E27 颜色Colour: 拉丝香槟金(半哑油) 材质Material: 不锈钢

stainless steel / marble



HTL51578-1 년**寸**Size: L330\*W160\*H500mm 光源Bulb: E27 LED 4W 2700K 颜色Colour: 拉丝香槟金半哑油+哑光黑色漆 材质Material: 钢材



# JHFL51443-1 尺寸Size: L(150+275)\*H1650mm

光源Bulb: E27 颜色Colour: 镜面香槟金 材质Material: 不锈钢





#### JHTL51505-1

尺寸Size: D320\*H540mm 光源Bulb: E27 LED 4W 2700K球泡 颜色Colour: 拉丝香槟金半哑油+木纹色漆 材质Material: 不锈钢





JHTL51706-1 尺寸Size: D250\*H480mm 光源Bulb: G9 LED 3W 2700K 颜色Colour: 烤漆哑光黑 材质Material: 钢材

Steel

#### JHFL51699-1

尺寸Size: D380\*H1600mm 光源Bulb: E27 LED 4W 2700K 颜色Colour: 电镀仿古铜+烤漆哑光黑 材质Material: 钢材 Steel



Stainless steel



#### JHW51653-1

尺寸Size: D260\*L295\*H380mm 光源Bulb: E14 颜色Colour: 拉丝青古铜半哑油 材质Material: 不锈钢

Stainless steel

B Lawa Bachimann



JHFL66326-1 尺寸Size: L550\*W250\*H1700mm 光源Bulb: E27 颜色Colour: 铬色 材质Material: 不锈钢

Stainless steel



JHTL66326-1 尺寸Size: L360\*W200\*H710mm 光源Bulb: E27 颜色Colour: 铬色 材质Material: 不锈钢



光気 Size: D450 F1680mm 光源Bulb: E27 颜色Colour: 镜面深褐色 材质Material: 不锈钢 Stainless steel / Marble/fabric



#### JHTL98046-1

尺寸Size: D350\*H685mm 光源Bulb: E27 颜色Colour: 镜面深褐色 材质Material: 不锈钢



B Lawa Bachmann



#### JHFL51589 尺寸Size: D400\*H1650mm 光源Bulb: E27 LED 4W 2700K 颜色Colour: 打砂古铜+灰色皮料 材质Material: 不锈钢 Stainless steel



JHTL51580-1 尺寸Size: D350\*H550mm 光源Bulb: E27 颜色Colour: 拉丝香槟金 材质Material: 不锈钢 Stainless steel / Marble/fabric



JHFL51426 尺寸Size: L945\*W500\*H1810mm 光源Bulb: HSF-15-24 颜色Colour: MT1镜面玫瑰金 材质Material: 不锈钢 Stainless steel



#### JHTL51429

尺寸Size: D450\*H550mm 光源Bulb: LED软灯带 颜色Colour: MT1镜面玫瑰