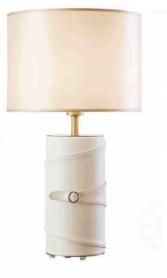

rial: 钢材+布 Steel / fabric



JHFL51717-4 尺寸Size: D420\*H800mm 光源Bulb: E27 颜色Colour: 真空拉丝黄铜 材质Material: 不锈钢 Stainless steel











JHTL51615-1(W)

尺寸Size: D460\*H640mm 光源Bulb: E27 颜色Colour: 仿古铜 材质Material: 钢材

Steel

B Lawa Bachimann



#### JHTL51428-1 尺寸Size: D250\*H550mm

光源Bulb: E27 颜色Colour: MT2拉丝青铜 材质Material:铜材 brass



# JHTL51691-1(W) 尺寸Size: D365\*H720mm

光源Bulb: E27 LED 4W 2700K 颜色Colour: 仿古铜+灰色皮 材质Material:钢材+皮 Stainless steel / pu





JHTL51622-1(W) 尺寸Size: D360\*H670mm 光源Bulb: E27 颜色Colour: 仿古铜 材质Material:钢材+大理石 Stainless steel / Marble/fabric



#### JHTL51577-1

尺寸Size: D350\*H550mm 光源Bulb: E27 颜色Colour: 拉丝香槟金半哑油+木纹色漆 材质Material: 不锈钢 stainless steel / pu



JHTL51623-1(W) 尺寸Size: D360\*H670mm 光源Bulb: E27 颜色Colour: 仿古铜 材质Material: 钢材+大理石 stainless steel / Marble/fabric



#### JHTL51692-1(W)

尺寸Size: D365\*H720mm 光源Bulb: E27 LED 4W 2700K 颜色Colour: 仿古铜+白色皮 材质Material: 钢材+皮 stainless steel / pu









JHTL66330-1 尺寸Size: L360\*W220\*H610mm 光源Bulb: E27 颜色Colour: 拉丝黄铜 材质Material: 钢材+玉石 Stainless steel / Marble/fabric



JHTL51620-1(W) 尺寸Size: D380\*H650mm 光源Bulb: E27 材质Material: 优质金属+大理石

Stainless steel / Marble/fabri



JHTL66333-1 尺寸Size: L420\*W220\*H520mm 光源Bulb: E27 颜色Colour: 仿古铜 材质Material: 钢材+洞石 Stainless steel / stone/ fabri



JHTL88663-1 尺寸Size: D320\*H860mm 光源Bulb: E27 颜色Colour:铜本色 材质Material: 铜 Brass / marble







#### JHTL51455-2

尺寸Size: L200\*W200\*H1030mm 光源Bulb: E14\*4W 颜色Colour: 拉丝青古铜+铬色 材质Material: 不锈钢+大理石

> Stainless steel / Marble/fabri

B Lawa Bachmann



JHTL51639-1(W) 尺寸Size: D380\*H670mm 光源Bulb: E27 颜色Colour: 仿古铜+灰 材质Material: 钢