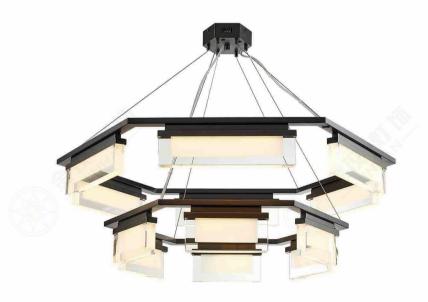

#### JH98042-D1160

尺寸Size: D1160\*H843mm(总高1240)三层 光源Bulb: LED软灯带 颜色Colour: 拉丝青古铜 材质Material: 不锈钢+水晶玻璃

Stainless steel / Crystal

#### JH98042-D800 尺寸Size: D800\*H300mm(总高610)单层 光源Bulb: LED软灯带 颜色Colour: 拉丝青古铜 材质Material: 不锈钢+水晶玻璃

Stainless steel / Crystal

# JH98042-D880

尺寸Size: D880\*H570mm(总高870mm)双层 光源Bulb: LED软灯带 颜色Colour: 拉丝青古铜 材质Material: 不锈钢+水晶玻璃 Stainless steel / Crystal

Stainless steel / Crystal

JH51232-5

尺寸Size: D700\*H900mm 光源Bulb: E14 颜色Colour: 拉丝香槟金 材质Material:钢材+优质玻璃