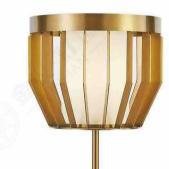

JHFL51386-1 尺寸Size: D500\*H1700mm 光源Bulb: E27 颜色Colour: 仿古黑漆 材质Material: 钢材

JHTL5138 尺寸Size: L280\*W280\*H650mm 光源Bulb: E27 颜色Colour: 仿古黑漆 材质Material: 钢材

B Lawa Bachmann

JH51524-1 尺寸Size: D240\*H500(总高2250) mm 光源Bulb: E27 颜色Colour: 拉丝黄铜 材质Material:不锈钢 Stainless steel

JHTL51524-1-A 尺寸Size: D220\*H800mm 光源Bulb: E27 颜色Colour: 拉丝黄铜 材质Material: 不锈钢

JHTL51524-1-B 尺寸Size: D300\*H600mm 光源Bulb: E27 颜色Colour: 拉丝黄铜 材质Material: 不锈钢

JHFL51524-1

光源Bulb: E27 颜色Colour: 拉丝黄铜 材质Material: 不锈钢