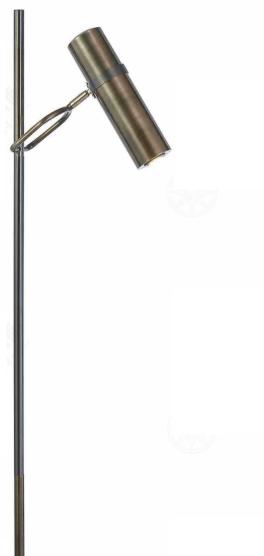

ulb: E14 颜色Colour: 拉丝玫瑰金 材质Material: 不锈钢

Stainless steel

JHW51427-6 尺寸Size: W129\*E142\*H1000mm 光源Bulb: G9 颜色Colour: MT1镜面玫瑰金 材质Material:不锈钢+水晶

Stainless steel / Crystal

尺寸Size: W250\*E120\*H1200mm

Stainless steel

JHW51549-5

光源Bulb: G9

颜色Colour: 拉丝黄古铜

材质Material: 不锈钢

#### JHW51457

尺寸Size: L160\*W320\*H1350mm 光源Bulb:LED灯带 颜色Colour: 拉丝深褐色 材质Material: 不锈钢

Stainless steel





JHW51522-8 尺寸Size: W300\*W375\*H1200mm 光源Bulb: G9 颜色Colour: 镜面玫瑰金 材质Material: 不锈钢 Stainless steel



JHW51358-4 尺寸Size: L220\*W130\*H1050mm 光源Bulb: E14 颜色Colour: 旧铜色 材质Material: 铜 brass



JHW51373-8 尺寸Size: W400\*E230\*H1600mm 光源Bulb: E14 颜色Colour: 拉丝青古铜 材质Material: 不锈钢 Stainless steel



VDY



JHW51496-8 尺寸Size: W250\*E150\*H1150 光源Bulb: G9 颜色Colour: 镜面玫瑰金 材质Material: 不锈钢 Stainless steel

B Lawa Bachmann





JHTL51436 尺寸Size: D400\*H570mm 光源Bulb: E27 颜色Colour: 拉丝枪黑封亮油 材质Material: 不锈钢 Stainless steel



JHFL51463 尺寸Size: L475\*W300\*H1400mm 光源Bulb: GU10 颜色Colour: 亮面古铜色+拉丝枪黑 材质Material: 不锈钢 Stainless steel





#### JHFL51666-1

尺寸Size: D700\*H2000mm 光源Bulb: E27\*9W/2700K D80龙珠球泡 颜色Colour: 旧古铜 材质Material: 不锈钢 Stainless st

Stainless steel / Marble

B Lawa Bachmann



JHTL51368-1 尺寸Size: W400\*E240\*H253mm 光源Bulb: E27 颜色Colour: 拉丝枪黑 材质Material: 铜+优质玻璃

Brass and handmade glass



#### JHFL51435

尺寸Size: D440\*1400mm 光源Bulb: E27 颜色Colour: 拉丝枪黑封亮油 材质Material: 不锈钢+优质玻璃

stainless steel and high quality glass



#### JHTL51431-2A

尺寸Size: W120\*L420\*H260mm 光源Bulb: G9 颜色Colour: 拉丝枪黑 材质Material: 不锈钢+优质玻璃

#### JHTL51431-2B

尺寸Size: W120\*L320\*H600mm 光源Bulb: G9 颜色Colour: 拉丝枪黑 材质Material: 不锈钢+优质玻璃