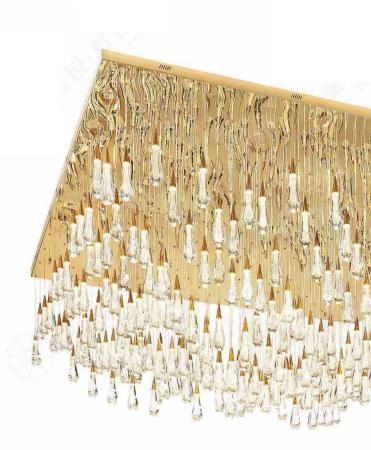

#### JH51413-4000

尺寸Size: L4000\*W1200\*H500mm 光源Bulb: GU10\*7W 颜色Colour:蓝色+琥珀色+磨砂 材质Material: 不锈钢+优质玻璃

stainless steel and high quality glass

JH51312-X-S 尺寸Size: L1000\*W1000\*H1000mm 光源Bulb: GU10 颜色Colour: 镜面枪黑