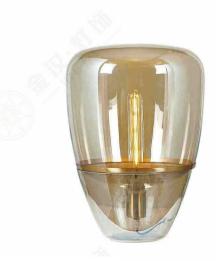

#### JHW51678

尺寸Size: W100\*E142\*H1020mm 光源Bulb: GU10 LED 5W 2700K 颜色Colour: 拉丝黄铜半哑油 brushed gold 材质Material: 不锈钢+气泡亚克力

Stainless steel and Acrylic