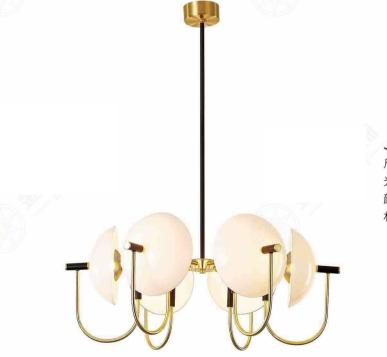

3 尺寸Size: D400\*H900mm 光源Bulb: E14 颜色Colour: 拉丝香槟金 材质Material: 钢材+优质玻璃

JH51232-4

尺寸Size: D550\*H900mm 光源Bulb: E14 颜色Colour: 拉丝香槟金 材质Material: 钢材+优质玻璃

Stainless steel / Crystal

#### JH98042-D800 尺寸Size: D800\*H300mm(总高610)单层 光源Bulb: LED软灯带 颜色Colour: 拉丝青古铜 材质Material: 不锈钢+水晶玻璃

Stainless steel / Crystal



# JH98042-D880

尺寸Size: D880\*H570mm(总高870mm)双层 光源Bulb: LED软灯带 颜色Colour: 拉丝青古铜 材质Material: 不锈钢+水晶玻璃 Stainless steel / Crystal





Stainless steel / Crystal



JH51232-5

尺寸Size: D700\*H900mm 光源Bulb: E14 颜色Colour: 拉丝香槟金 材质Material:钢材+优质玻璃

B) Lawa Bachmann

JH51546-1W 尺寸Size: 400\*250\*1800mm 光源Bulb: E14 颜色Colour: 沙金+哑黑 材质Material: 钢材+优质玻璃

brass and high quality glass

JH51546-8W

尺寸Size: Φ1050\*1100mm 光源Bulb: E14 颜色Colour: 沙金+哑黑 材质Material: 钢材+优质玻璃

# brass and high quality glass





JH51546-6W

尺寸Size: Ф850\*1100mm 光源Bulb: E14 颜色Colour: 沙金+哑黑 材质Material: 钢材+优质玻璃

brass and high quality glass





#### JH51546-10W

光源Bulb: E14 颜色Colour: 沙金+哑黑 材质Material: 钢材+优质玻<del>I</del>

brass and high quality glass

B Lawa Bachmann

# JH97024-470

尺寸Size: W470\*H460mm 光源Bulb: E14 材质Material:铜+玉石

Brass and alabaster stone



JH97021-20 光源Bulb: G9

JH97024-620 尺寸Size: W615\*H460mm 光源Bulb: E14 材质Material:铜+玉石

brass and alabaster stone

JH97021-14 尺寸Size: D545\*H500mm 光源Bulb: G9 颜色Colour: 拉丝青古铜 材质Material: 不锈钢+优质玻璃 t



JH97024-710 尺寸Size: W710\*H620mm 光源Bulb: E14 材质Material:铜+玉石

brass and alabaster stone





# 尺寸Size: D760\*H550mm

颜色Colour: 拉丝青古铜 材质Material: 不锈钢+优质玻璃

stainless steel and high quality glass



# JH97021-20cantine

尺寸Size: L805\*W440\*H650mm 光源Bulb: G9 颜色Colour: