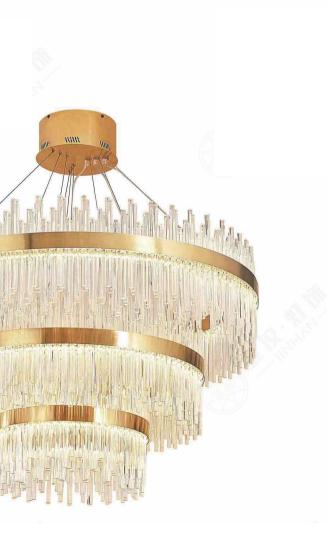

#### JH-51497-23600 尺寸Size: D23600\*W4445\*H4500mm

光源Bulb: GU10 颜色Colour: 镜面枪黑 glossy gunpowder 材质Material: 不锈钢+优质琉璃 stainless steel and high quality glass

JH-51727-15100 尺寸Size: D15140\*W7600\*H1500mm 光源Bulb: GU10 颜色Colour: 镜面枪黑 glossy gunpowder