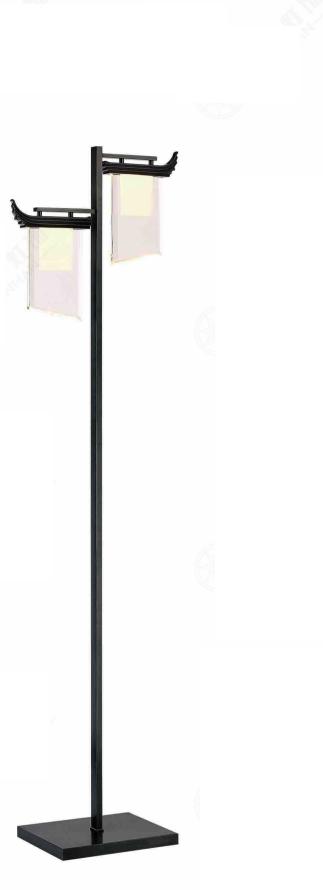

L280\*W260\*H1650mm 光源Bulb: LED贴片 4-6W 颜色Colour: 拉丝黄铜半哑油 材质Material: 不锈钢+天然肌理水晶

Stainless steel / Crystal



JHTL98080-1

尺寸Size: D180\*H585mm 光源Bulb: LED贴片 4-6W 颜色Colour: 拉丝黄铜半哑油 材质Material: 不锈钢+天然肌理水晶

Stainless steel / Crystal



# JH98080-5

尺寸Size: 单个尺寸:L263\*W230mm 五个组合尺寸: D850\*H1000mm 光源Bulb: LED贴片 4-6W 颜色Colour: 拉丝黄铜半哑油 材质Material:不锈钢+天然肌理水晶





B Lawa Bachmann



#### JH98076-7

尺寸Size: L950\*W280\*H660mm 光源Bulb: LED软灯条 24V 3000K+1W小射灯 颜色Colour: 真空拉丝黄铜半哑油 材质Material: 不锈钢+铜+水晶

Stainless steel / Brass / Crystal



#### JH98076-16

尺寸Size: L2280\*W300\*H1200mm 光源Bulb: LED软灯条 24V 3000K+1W小射灯 颜色Colour: 染色仿青古铜交叉纹 材质Material: 不锈钢+铜+水晶 Stainless steel / Brass / Crystal

#### JHTL98076-2

尺寸Size: L445\*W140\*H580mm 光源Bulb: LED软灯条 24V 3000K 颜色Colour: 染色仿青古铜交叉纹 材质Material: 不锈钢+铜+水晶







#### JHFL98076-2

尺寸Size: L445\*W200\*H1630mm 光源Bulb: LED软灯条 24V 3000K 颜色Colour: 染色仿青古铜交叉纹 材质Material: 不锈钢+铜+水晶

Stainless steel / Brass / Crystal

B) Lawa Bachmann

JH98082-21 尺寸Size: D950\*H850mm 光源Bulb: LED软灯条 24V 3000K+1W小射灯 颜色Colour: 镜面香槟金 材质Material: 不锈钢+金箔手工艺术玻璃

Stainless steel / gold leaf art glass

JH51649-8+4 尺寸Size: W2400\*W300\*H2100mm 光源Bulb: 小射灯 颜色Colour: 拉丝锆金

材质Material:不锈钢+优质玻璃

stainless steel and high quality glass



# JH98082-17

尺寸Size: L1160\*W260\*H850mm 光源Bulb: LED软灯条 24V 3000K+1W小射 颜色Colour: 镜面香槟金 材质Material: 不锈钢+金箔手工艺术玻璃

Stainless steel / gold leaf art glass

JH51532 尺寸Size: L1500\*W800\*H1200mm 光源Bulb: GU10 颜色Colour: 铬色 材质Material: 不锈钢+手工玻璃

Stainless steel and handmade art glass



B Lawa Bachmann



JH98082-18

尺寸Size: D650\*H2600mm 光源Bulb: LED软灯条 24V 3000