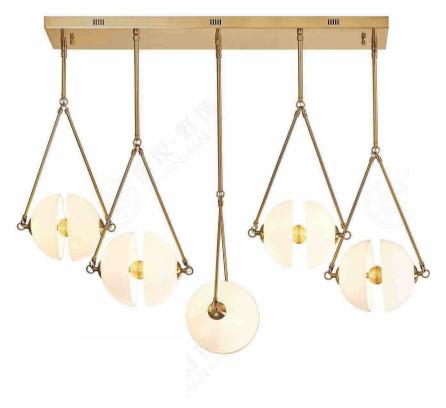

#### JH51292-S

尺寸Size: L4000\*W2000\*H1200mm 光源Bulb: E14+GU10 颜色Colour: 镜面香槟金 材质Material: 水晶棒+琉璃+不锈钢盘

Crystal / Glaze / Stainless steel

B Lawa Bachmann

JH51596-48 尺寸Size: D2500\*H3200mm 光源Bulb: G9 +Gu10 颜色Colour: 镜面枪黑 材质Material: 不锈钢+优质琉璃 stainless steel and high quality glass