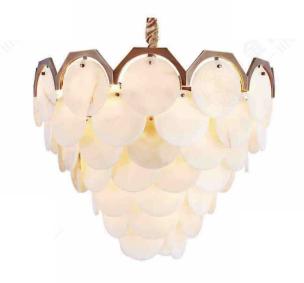

Material:钢材+优质玻璃

B) Lawa Bachmann

JH51546-1W 尺寸Size: 400\*250\*1800mm 光源Bulb: E14 颜色Colour: 沙金+哑黑 材质Material: 钢材+优质玻璃

brass and high quality glass

JH51546-8W

尺寸Size: Φ1050\*1100mm 光源Bulb: E14 颜色Colour: 沙金+哑黑 材质Material: 钢材+优质玻璃

# brass and high quality glass





JH51546-6W

尺寸Size: Ф850\*1100mm 光源Bulb: E14 颜色Colour: 沙金+哑黑 材质Material: 钢材+优质玻璃

brass and high quality glass





#### JH51546-10W

光源Bulb: E14 颜色Colour: 沙金+哑黑 材质Material: 钢材+优质玻<del>I</del>

brass and high quality glass

B Lawa Bachmann

# JH97024-470

尺寸Size: W470\*H460mm 光源Bulb: E14 材质Material:铜+玉石

Brass and alabaster stone



JH97021-20 光源Bulb: G9

JH97024-620 尺寸Size: W615\*H460mm 光源Bulb: E14 材质Material:铜+玉石

brass and alabaster stone

JH97021-14 尺寸Size: D545\*H500mm 光源Bulb: G9 颜色Colour: 拉丝青古铜 材质Material: 不锈钢+优质玻璃 t



JH97024-710 尺寸Size: W710\*H620mm 光源Bulb: E14 材质Material:铜+玉石

brass and alabaster stone





# 尺寸Size: D760\*H550mm

颜色Colour: 拉丝青古铜 材质Material: 不锈钢+优质玻璃

stainless steel and high quality glass



# JH97021-20cantine

尺寸Size: L805\*W440\*H650mm 光源Bulb: G9 颜色Colour: 拉丝青古铜 材质Material:不锈钢+优质玻璃

B Lawa Bachmann



JH51550-6

尺寸Size: D680\*H450mm 光源Bulb: E14 颜色Colour: 拉丝青古铜 材质Material: 不锈钢+艺术水纹玻璃

stainless steel and high quality glass



JH91004-6 光源Bulb: E14



尺寸Size: D800\*H450mm 光源Bulb: E14 颜色Colour: 拉丝青古铜 材质Material: 不锈钢+艺术水纹玻璃



#### JH91004-8 尺寸Size: D680\*H430mm 光源Bulb: E14 颜色Colour: 拉丝青古铜 材质Material:不锈钢+水晶





JH51550-10+5

尺寸Size: D1000\*H1700mm 光源Bulb: E14 颜色Colour: 拉丝青古铜 材质Material:不锈钢+艺术水纹玻璃







#### JH91004-10

尺寸Size: D850\*H430mm 光源Bulb: E14 颜色Colour: 拉丝青古铜 材质Material:不锈