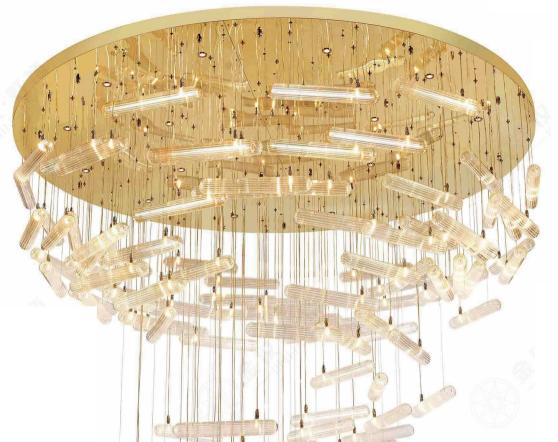

#### JH51292-S

尺寸Size: L4000\*W2000\*H1200mm 光源Bulb: E14+GU10 颜色Colour: 镜面香槟金 材质Material: 水晶棒+琉璃+不锈钢盘

Crystal / Glaze / Stainless steel

B Lawa Bachmann

JH51596-48 尺寸Size: D2500\*H3200mm 光源Bulb: G9 +Gu10 颜色Colour: 镜面枪黑 材质Material: 不锈钢+优质琉璃 stainless steel and high quality glass