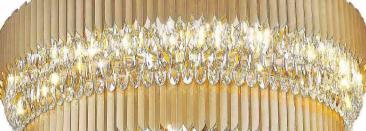

(B) Lawa Bachmann

JH51466-48 尺寸Size: L3000\*W2000\*H1200mm 光源Bulb: G10 颜色Colour: 镜面玫瑰金 Glossy rosegold 材质Material: 不锈钢+手工艺术玻璃 Stainless steel and handmade art glass

JH51452-L6000 尺寸Size: L6000\*W2000\*H600mm 光源Bulb: GU10 颜色Colour: 镜面香槟金 Glossy rosegold 材质Material: 不锈钢+优质手工艺术玻璃 Stainless steel and handmade art glass