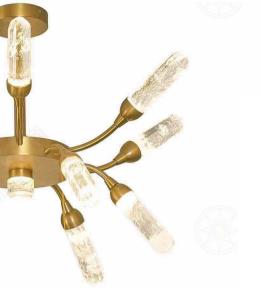

(B) Lawa Bachmann

JH51466-48 尺寸Size: L3000\*W2000\*H1200mm 光源Bulb: G10 颜色Colour: 镜面玫瑰金 Glossy rosegold 材质Material: 不锈钢+手工艺术玻璃 Stainless steel and handmade art glass

JH51452-L6000 尺寸Size: L6000\*W2000\*H600mm 光源Bulb: GU10 颜色Colour: 镜面香槟金 Glossy rosegold 材质Material: 不锈钢+优质手工艺术玻璃 Stainless steel and handmade art glass