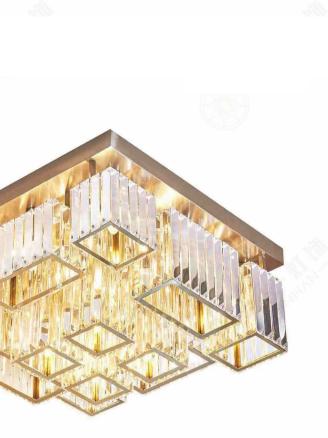

#### JH-51497-23600 尺寸Size: D23600\*W4445\*H4500mm

光源Bulb: GU10 颜色Colour: 镜面枪黑 glossy gunpowder 材质Material: 不锈钢+优质琉璃 stainless steel and high quality glass

JH-51727-15100 尺寸Size: D15140\*W7600\*H1500mm 光源Bulb: GU10 颜色Colour: 镜面枪黑 glossy gunpowder