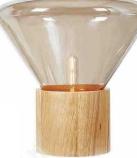

#### JH-51497-23600 尺寸Size: D23600\*W4445\*H4500mm

光源Bulb: GU10 颜色Colour: 镜面枪黑 glossy gunpowder 材质Material: 不锈钢+优质琉璃 stainless steel and high quality glass

JH-51727-15100 尺寸Size: D15140\*W7600\*H1500mm 光源Bulb: GU10 颜色Colour: 镜面枪黑 glossy gunpowder