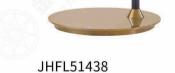

H500(总高2250) mm 光源Bulb: E27 颜色Colour: 拉丝黄铜 材质Material:不锈钢 Stainless steel



JHTL51524-1-A 尺寸Size: D220\*H800mm 光源Bulb: E27 颜色Colour: 拉丝黄铜 材质Material: 不锈钢



JHTL51524-1-B 尺寸Size: D300\*H600mm 光源Bulb: E27 颜色Colour: 拉丝黄铜 材质Material: 不锈钢

JHFL51524-1

光源Bulb: E27 颜色Colour: 拉丝黄铜 材质Material: 不锈钢



B Lawa Bachimann

#### JH13353

尺寸Size: L280\*H500\*E140mm 光源Bulb: G9 颜色Colour: 拉丝黄铜半哑油 材质Material: 不锈钢



JHFL51714 尺寸Size: W320\*L500\*H1650mm 光源Bulb: E27 颜色Colour: 拉丝黄铜半哑油 材质Material: 不锈钢 Stainless steel JHTL51440 尺寸Size: W250\*H550mm 光源Bulb: E14 颜色Colour: 拉丝青古铜(封亮油) 材质Material: 不锈钢 Stainless steel / Marble



#### JHFL51441

尺寸Size: W350\*H1600mm 光源Bulb: E27 颜色Colour: 拉丝青古铜 材质Material: 不锈钢







JHW51501-1 尺寸Size: W150\*H500\*E220mm 光源Bulb: E14 颜色Colour: 拉丝青古铜 材质Material: 不锈钢

Stainless steel



R寸Size: W280\*L340\*H1650mm 光源Bulb: E27 颜色Colour: 拉丝青古铜封亮油 材质Material: 不锈钢

Stainless steel



尺寸Size: L440\*W350\*H1750mm 光源Bulb: E27 颜色Colour: 哑光黑 材质Material: 钢材 Steel / fabric



#### JHTL51506-1

尺寸Size: W302\*H450\*E180mm 光源Bulb: E14 颜色Colour: 黑色氟色漆+拉丝香槟金 材质Material: 钢材+不锈钢

Steel / stainless steel /

B Lawa Bachmann



JHTL51372-1 尺寸Size: D460\*H920mm 光源Bulb: E27 颜色Colour: 美国黑 材质Material: 铜 brass

JHFL99004-1 尺寸Size: D650\*H1700mm 光源Bulb: E27 颜色Colour: 烤漆砂黑 材质Material: 钢材 Steel



JHTL98011-1 尺寸Size: D300\*H670mm 光源Bulb: E27 颜色Colour: 哑光黑 材质Material:钢材 Steel JHTL99006-1 尺寸Size: D250\*H600mm 光源Bulb: E14 颜色Colour: 烤漆砂黑 材质Material: 钢材 Steel





B Lawa Bachimann



JHFL51571-1 尺寸Size: W380\*E300\*H1530mm 光源Bulb: E27 颜色Colour: 拉丝香槟金(半哑油) 材质Material: 不锈钢

stainless steel / marble



HTL