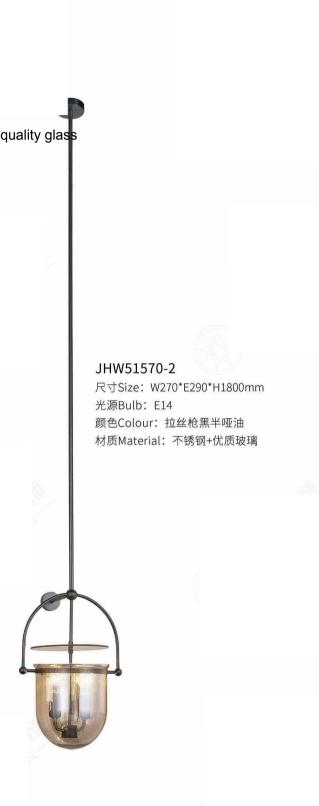

#### JHW51662-8

尺寸Size: W280\*E165\*H1800mm 光源Bulb: G9+ LED 颜色Colour: 拉丝黄铜半哑油 材质Material: 不锈钢+优质玻璃棒

stainless steel and high quality glass

JH51269 尺寸Size: D1200\*H1100mm 光源Bulb: LED灯带 颜色Colour: 拉丝青古铜半哑 材质Material: 不锈钢+水晶