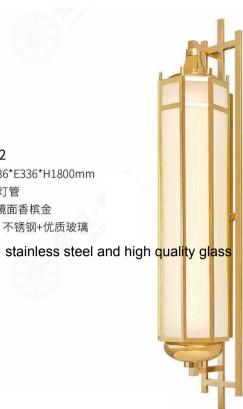

# JHW51537-2

尺寸Size: W286\*E336\*H1800mm 光源Bulb: T5灯管 颜色Colour: 镜面香槟金 材质Material:不锈钢+优质玻璃