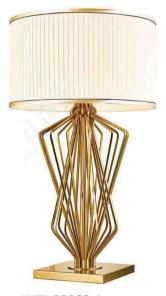

#### JH-51497-23600 尺寸Size: D23600\*W4445\*H4500mm

光源Bulb: GU10 颜色Colour: 镜面枪黑 glossy gunpowder 材质Material: 不锈钢+优质琉璃 stainless steel and high quality glass

JH-51727-15100 尺寸Size: D15140\*W7600\*H1500mm 光源Bulb: GU10 颜色Colour: 镜面枪黑 glossy gunpowder