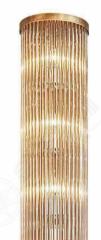

-1

尺寸Size: W282\*E327\*H1800mm 光源Bulb: G4 颜色Colour: 仿古铜 材质Material: 钢材+优质玻璃



JHW51424-1 尺寸Size: W280\*E275\*H600mm

光源Bulb: G4 颜色Colour: 仿古铜 材质Material: 钢材+优质玻璃





JH51424-5 尺寸Size: L1100\*W340\*H850mm 光源Bulb: G4 颜色Colour: 仿古铜 材质Material: 钢材+优质玻璃

B Lawa Bachmann



JHW51236-2 尺寸Size: W120\*H800\*E180mm 光源Bulb: E14 颜色Colour: 拉丝玫瑰金 材质Material: 不锈钢

Stainless steel

JHW51427-6 尺寸Size: W129\*E142\*H1000mm 光源Bulb: G9 颜色Colour: MT1镜面玫瑰金 材质Material:不锈钢+水晶

Stainless steel / Crystal

尺寸Size: W250\*E120\*H1200mm

Stainless steel

JHW51549-5

光源Bulb: G9

颜色Colour: 拉丝黄古铜

材质Material: 不锈钢

#### JHW51457

尺寸Size: L160\*W320\*H1350mm 光源Bulb:LED灯带 颜色Colour: 拉丝深褐色 材质Material: 不锈钢

Stainless steel





JHW51522-8 尺寸Size: W300\*W375\*H1200mm 光源Bulb: G9 颜色Colour: 镜面玫瑰金 材质Material: 不锈钢 Stainless steel



JHW51358-4 尺寸Size: L220\*W130\*H1050mm 光源Bulb: E14 颜色Colour: 旧铜色 材质Material: 铜 brass



JHW51373-8 尺寸Size: W400\*E230\*H1600mm 光源Bulb: E14 颜色Colour: 拉丝青古铜 材质Material: 不锈钢 Stainless steel



VDY



JHW51496-8 尺寸Size: W250\*E150\*H1150 光源Bulb: G9 颜色Colour: 镜面玫瑰金 材质Material: 不锈钢 Stainless steel

B Lawa Bachmann





JHTL51436 尺寸Size: D400\*H570mm 光源Bulb: E27 颜色Colour: 拉丝枪黑封亮油 材质Material: 不锈钢 Stainless steel



JHFL51463 尺寸Size: L475\*W300\*H1400mm 光源Bulb: GU10 颜色Colour: 亮面古铜色+拉丝枪黑 材质Material: 不锈钢 Stainless steel





#### JHFL51666-1

尺寸Size: D700\*H2000mm 光源Bulb: E27\*9W/2700K D80龙珠球泡 颜色Colour: 旧古铜 材质Material: 不锈钢 Stainless st

Stainless steel / Marble

B Lawa Bachmann



JHTL51368-1 尺寸Size: W400\*E240\*H253mm 光源Bulb: E27 颜色Colour: 拉丝枪黑 材质Material: 铜+优质玻璃

Brass and handmade glass



####