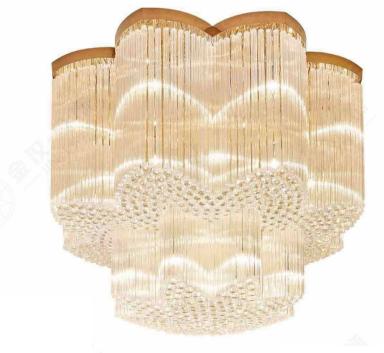

#### JH51292-S

尺寸Size: L4000\*W2000\*H1200mm 光源Bulb: E14+GU10 颜色Colour: 镜面香槟金 材质Material: 水晶棒+琉璃+不锈钢盘

Crystal / Glaze / Stainless steel

B Lawa Bachmann

JH51596-48 尺寸Size: D2500\*H3200mm 光源Bulb: G9 +Gu10 颜色Colour: 镜面枪黑 材质Material: 不锈钢+优质琉璃 stainless steel and high quality glass