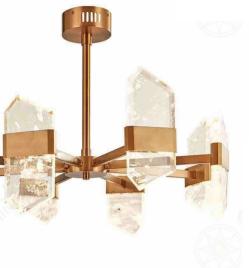

#### JH51292-S

尺寸Size: L4000\*W2000\*H1200mm 光源Bulb: E14+GU10 颜色Colour: 镜面香槟金 材质Material: 水晶棒+琉璃+不锈钢盘

Crystal / Glaze / Stainless steel

B Lawa Bachmann

JH51596-48 尺寸Size: D2500\*H3200mm 光源Bulb: G9 +Gu10 颜色Colour: 镜面枪黑 材质Material: 不锈钢+优质琉璃 stainless steel and high quality glass