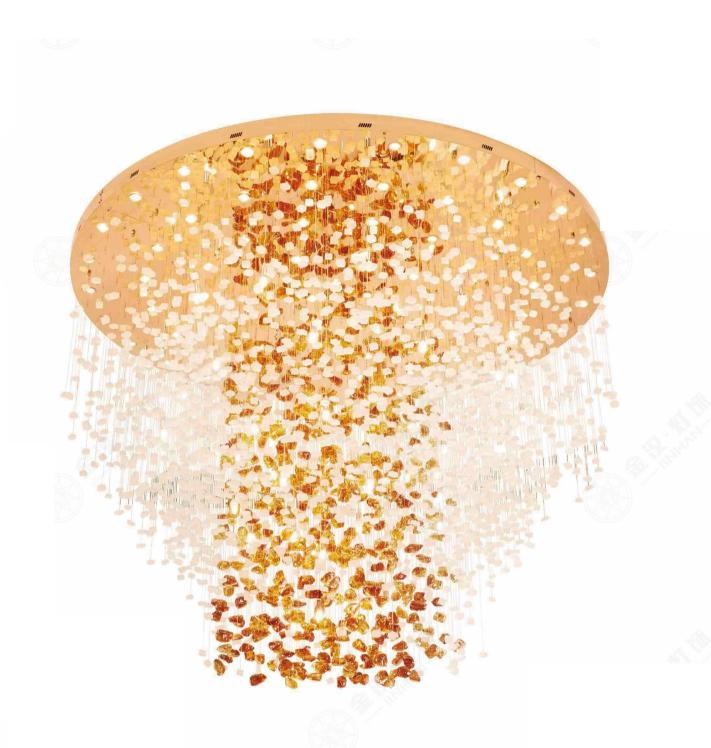

stainless steel and high quality glass

JH51312-B 尺寸Size: L5000\*W1400\*H600mm (无盘) 光源Bulb: COB 颜色Colour: 透明/茶色/蓝色/绿色/红色 材质Material: 水晶菠萝珠+优质玻璃 stainless steel and high quality glass