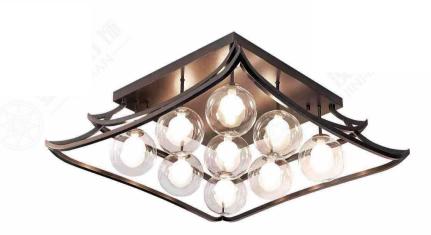

#### JHW51662-8

尺寸Size: W280\*E165\*H1800mm 光源Bulb: G9+ LED 颜色Colour: 拉丝黄铜半哑油 材质Material: 不锈钢+优质玻璃棒

stainless steel and high quality glass

JH51269 尺寸Size: D1200\*H1100mm 光源Bulb: LED灯带 颜色Colour: 拉丝青古铜半哑 材质Material: 不锈钢+水晶