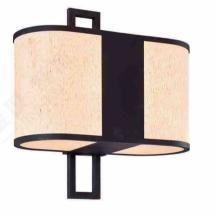

#### JHW51662-8

尺寸Size: W280\*E165\*H1800mm 光源Bulb: G9+ LED 颜色Colour: 拉丝黄铜半哑油 材质Material: 不锈钢+优质玻璃棒

stainless steel and high quality glass

JH51269 尺寸Size: D1200\*H1100mm 光源Bulb: LED灯带 颜色Colour: 拉丝青古铜半哑 材质Material: 不锈钢+水晶