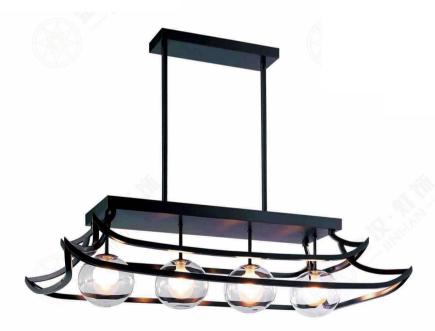

水晶

Stainless steel / Crystal

# JH98086-D650

尺寸Size: D650\*H420mm 光源Bulb: LED软灯带 颜色Colour: 拉丝枪黑半哑油 材质Material: 不锈钢+水晶



JHW98086 尺寸Size: L360\*E70\*H130mm 光源Bulb: LED软灯带 颜色Colour: 拉丝枪黑半哑油 材质Material: 不锈钢+水晶



#### JH98086-D920

尺寸Size: D920\*H650mm 光源Bulb: LED软灯带 颜色Colour: 拉丝枪黑半哑油 材质Material: 不锈钢+水晶

JH98086-L950 尺寸Size: L950\*W60\*H700mm 光源Bulb: LED软灯带 颜色Colour: 拉丝枪黑半哑油 材质Material: 不锈钢+水晶









JHW51394 尺寸Size: W150\*E140\*H800mm 光源Bulb: L300爱迪生 颜色Colour: 拉丝枪黑 材质Material: 不锈钢+优质玻璃

stainless steel and high quality glass



JH91007-5 尺寸Size: L620\*W620\*H280mm 光源Bulb: G9 颜色Colour: 拉丝枪黑半哑油 材质Material: 不锈钢+优质玻璃



JH91007-9 尺寸Size: L830\*W830\*H260mm 光源Bulb: G9 颜色Colour: 拉丝枪黑半哑油 材质Material: 不锈钢+优质玻璃 JHW51530 尺寸Size: W320\*E375\*H1800mm 光源Bulb: E27 颜色Colour: 拉丝枪黑 材质Material: 不锈钢+优质玻璃





尺寸Size: L1000\*W1000\*H280mm 光源Bulb: G9 颜色Colour: 拉丝枪黑半哑油 材质Material: 不锈钢+优质玻璃

stainless steel and high quality glass

JH91007-4 尺寸Size: L1000\*W500\*H800mm 光源Bulb: G9 颜色Colour: 拉丝枪黑半哑油 材质Material: 不锈钢+优质玻璃

B Lawa Bachmann

JHW51702-1 尺寸Size: L230\*W150\*H750mm 光源Bulb: E27 LED 4W L225 2700K 颜色Colour: 烤漆哑光黑 材质Material: 钢材+布艺

Stainless steel and fabric



JH51703-6 尺寸Size: L1600\*W450\*H1100mm 光源Bulb: E14 LED 4W 2700K 颜色Colour: 烤漆哑光黑 材质Material: 钢材+仿云石



#### JH51680-6

尺寸Size: L1200\*W660\*H1600mm 光源Bulb: E14 颜色Colour: 拉丝枪黑 材质Material: 不锈钢+仿云石





# JHW51361-3

尺寸Size: W160\*E130\*H800mm 光源Bulb: T5\*L600 一体化光源 3000 颜色Colour: 哑光砂黑 材质Material: 钢材+亚克力







#### JH51407-8

尺寸Size: L700\*W700\*H1200mm 光源Bulb: E27 颜色Colour: 镜面枪黑 材质Material: 不锈钢+优质玻璃+亚克力

stainless steel and high qualit