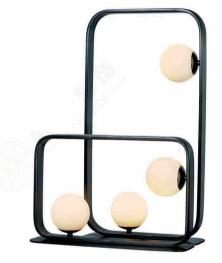

#### JH-51497-23600 尺寸Size: D23600\*W4445\*H4500mm

光源Bulb: GU10 颜色Colour: 镜面枪黑 glossy gunpowder 材质Material: 不锈钢+优质琉璃 stainless steel and high quality glass

JH-51727-15100 尺寸Size: D15140\*W7600\*H1500mm 光源Bulb: GU10 颜色Colour: 镜面枪黑 glossy gunpowder