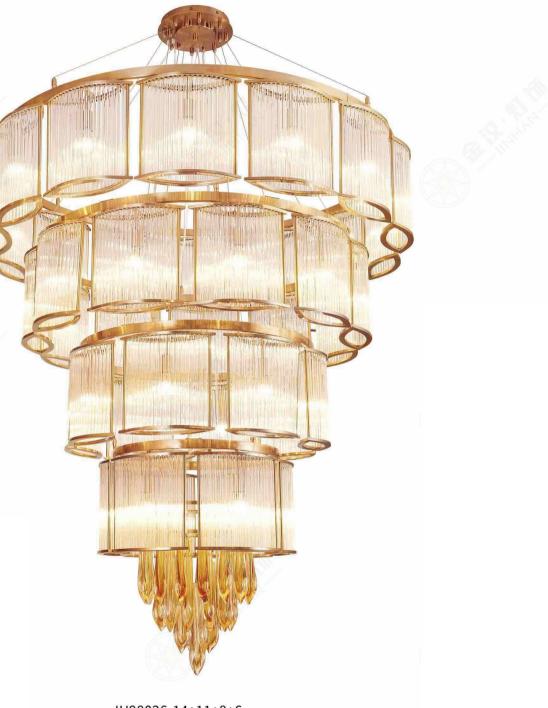

#### JH-51497-23600 尺寸Size: D23600\*W4445\*H4500mm

光源Bulb: GU10 颜色Colour: 镜面枪黑 glossy gunpowder 材质Material: 不锈钢+优质琉璃 stainless steel and high quality glass

JH-51727-15100 尺寸Size: D15140\*W7600\*H1500mm 光源Bulb: GU10 颜色Colour: 镜面枪黑 glossy gunpowder