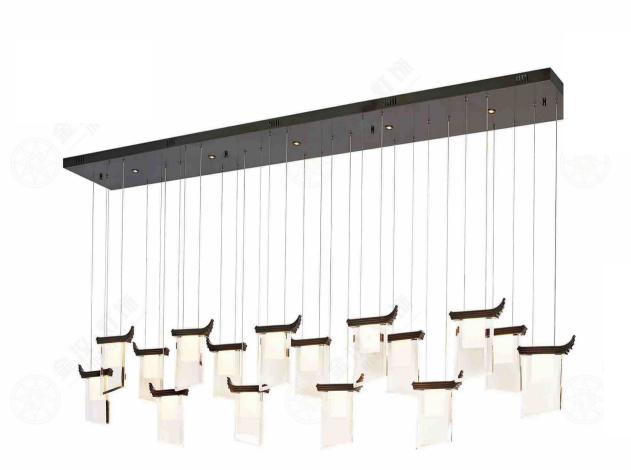

#### JH98076-7

尺寸Size: L950\*W280\*H660mm 光源Bulb: LED软灯条 24V 3000K+1W小射灯 颜色Colour: 真空拉丝黄铜半哑油 材质Material: 不锈钢+铜+水晶

Stainless steel / Brass / Crystal

#### JH98076-16

尺寸Size: L2280\*W300\*H1200mm 光源Bulb: LED软灯条 24V 3000K+1W小射灯 颜色Colour: 染色仿青古铜交叉纹 材质Material: 不锈钢+铜+水晶 Stainless steel / Brass / Crystal