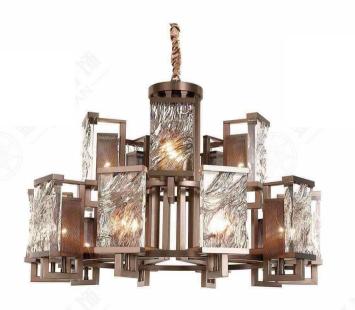

9

JH97024-620 尺寸Size: W615\*H460mm 光源Bulb: E14 材质Material:铜+玉石

brass and alabaster stone

JH97021-14 尺寸Size: D545\*H500mm 光源Bulb: G9 颜色Colour: 拉丝青古铜 材质Material: 不锈钢+优质玻璃 t



JH97024-710 尺寸Size: W710\*H620mm 光源Bulb: E14 材质Material:铜+玉石

brass and alabaster stone





# 尺寸Size: D760\*H550mm

颜色Colour: 拉丝青古铜 材质Material: 不锈钢+优质玻璃

stainless steel and high quality glass



# JH97021-20cantine

尺寸Size: L805\*W440\*H650mm 光源Bulb: G9 颜色Colour: 拉丝青古铜 材质Material:不锈钢+优质玻璃

B Lawa Bachmann



JH51550-6

尺寸Size: D680\*H450mm 光源Bulb: E14 颜色Colour: 拉丝青古铜 材质Material: 不锈钢+艺术水纹玻璃

stainless steel and high quality glass



JH91004-6 光源Bulb: E14



尺寸Size: D800\*H450mm 光源Bulb: E14 颜色Colour: 拉丝青古铜 材质Material: 不锈钢+艺术水纹玻璃



#### JH91004-8 尺寸Size: D680\*H430mm 光源Bulb: E14 颜色Colour: 拉丝青古铜 材质Material:不锈钢+水晶





JH51550-10+5

尺寸Size: D1000\*H1700mm 光源Bulb: E14 颜色Colour: 拉丝青古铜 材质Material:不锈钢+艺术水纹玻璃







#### JH91004-10

尺寸Size: D850\*H430mm 光源Bulb: E14 颜色Colour: 拉丝青古铜 材质Material:不锈钢+水晶

B Lawa Bachmann



# JH98086-D800

尺寸Size: D800\*H620mm 光源Bulb: LED软灯带 颜色Colour: 拉丝枪黑半哑油 材质Material: 不锈钢+水晶

Stainless steel / Crystal

# JH98086-D650

尺寸Size: D650\*H420mm 光源Bulb: LED软灯带 颜色Colour: 拉丝枪黑半哑油 材质Material: 不锈钢+水晶



JHW98086 尺寸Size: L360\*E70\*H130mm 光源Bulb: LED软灯带 颜色Colour: 拉丝枪黑半哑油 材质Material: 不锈钢+水晶



#### JH98086-D920

尺寸Size: D920\*H650mm 光源Bulb: LED软灯带 颜色Colour: 拉丝枪黑半哑油 材质Material: 不锈钢+水晶

JH98086-L950 尺寸Size: L950\*W60\*H700mm 光源Bulb: LED软灯带 颜色Colour: 拉丝枪黑半哑油 材质Material: 不锈钢+水晶









JHW51394 尺寸Size: W150\*E140\*H800mm 光源Bulb: L300爱迪生 颜色Colour: 拉丝枪黑 材质Material: 不锈钢+优质玻璃

stainless steel and