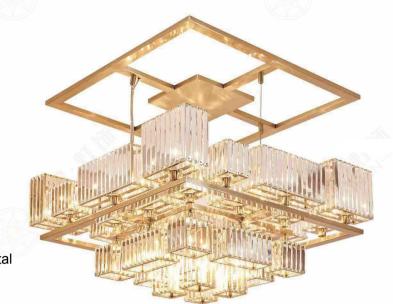

#### JH51292-S

尺寸Size: L4000\*W2000\*H1200mm 光源Bulb: E14+GU10 颜色Colour: 镜面香槟金 材质Material: 水晶棒+琉璃+不锈钢盘

Crystal / Glaze / Stainless steel

B Lawa Bachmann

JH51596-48 尺寸Size: D2500\*H3200mm 光源Bulb: G9 +Gu10 颜色Colour: 镜面枪黑 材质Material: 不锈钢+优质琉璃 stainless steel and high quality glass