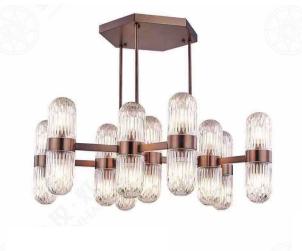

(B) Lawa Bachmann

JH51466-48 尺寸Size: L3000\*W2000\*H1200mm 光源Bulb: G10 颜色Colour: 镜面玫瑰金 Glossy rosegold 材质Material: 不锈钢+手工艺术玻璃 Stainless steel and handmade art glass

JH51452-L6000 尺寸Size: L6000\*W2000\*H600mm 光源Bulb: GU10 颜色Colour: 镜面香槟金 Glossy rosegold 材质Material: 不锈钢+优质手工艺术玻璃 Stainless steel and handmade art glass