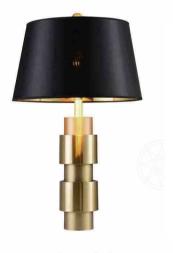

JHFL51647-1 尺寸Size: W450\*L1200\*H1890mm 光源Bulb: E27 LED 9W 2700K 颜色Colour: 拉丝黄铜+哑光黑 材质Material: 不锈钢 Stainless steel / Marble/fabric

B Lawa Bachimann

JHTL51574-1 尺寸Size: D320\*H550mm 光源Bulb: E27 LED 4W 2700K 颜色Colour: 拉丝香槟金半哑油 材质Material: 不锈钢