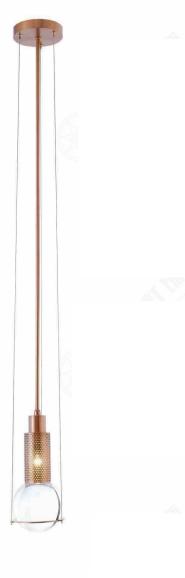

l and high quality glass



尺寸Size: L1070\*W310\*H230(总高560)mm 光源Bulb: E14 颜色Colour: 仿古铜 材质Material: 钢材+优质玻璃

#### stainless steel and high quality glass



JH51481-12W

B Lawa Bachimann

> JH98056-9 尺寸Size: D620\*H620mm含光源 光源Bulb: G4 颜色Colour: 金汉20号乱纹古铜 材质Material: 铜+优质玻璃

brass and high quality glass

JH98056-16 尺寸Size: D1000\*H660mm含光源 光源Bulb: G4 颜色Colour: 金汉20号乱纹古铜 材质Material: 铜+优质玻璃 brass and high quality glass



#### JH98056-15

尺寸Size: D1150\*W350\*H680mm含光源 光源Bulb: G4 颜色Colour: 金汉20号乱纹古铜 材质Material: 铜+优质玻璃

brass and high quality glass



JH98056-29 尺寸Size: D480\*H2400mm含光源 光源Bulb: G4 颜色Colour: 金汉20号乱纹古铜 材质Material: 铜+优质玻璃

brass and high quality glass



#### JH98056-12A

尺寸Size: D800\*H660mm含光源 光源Bulb: G4 颜色Colour: 金汉20号乱纹古铜 材质Material: 铜+优质玻璃

brass and high quality glass











#### JH97017-8A

尺寸Size: D800\*H730mm 光源Bulb: E14 颜色Colour: 旧古铜 材质Material:铜+水晶玻璃

### brass and high quality glass



#### JH97017-8B

尺寸Size: D960\*H730mm 光源Bulb: E14 颜色Colour: 旧古铜 材质Material:铜+水晶玻璃

brass and high quality glass

JH97017-8CANTINE

尺寸Size: L950\*W400\*H660mm 光源Bulb: E14 颜色Colour: 旧古铜 材质Material:铜+水晶玻璃

brass and high quality glass

#### JH97017-6

尺寸Size: D600\*H710mm 光源Bulb: E14 颜色Colour: 旧古铜 材质Material: 铜+水晶玻璃

brass and high quality glass







JH97027-D450 尺寸Size: D450\*H445mm 光源Bulb: E14 颜色Colour: 仿古铜 材质Material: 钢材+手工艺术玻璃

#### Brass and handmade glass



JH97027-D600

尺寸Size: D600\*H530mm 光源Bulb: E14 颜色Colour: 仿古铜 材质Material: 钢材+手工艺术玻璃 Brass and handmade glas



#### JH97027-D930cantine

尺寸Size: L930\*W375\*H380mm 光源Bulb: E14 颜色Colour: 仿古铜 材质Material: 钢材+手工艺