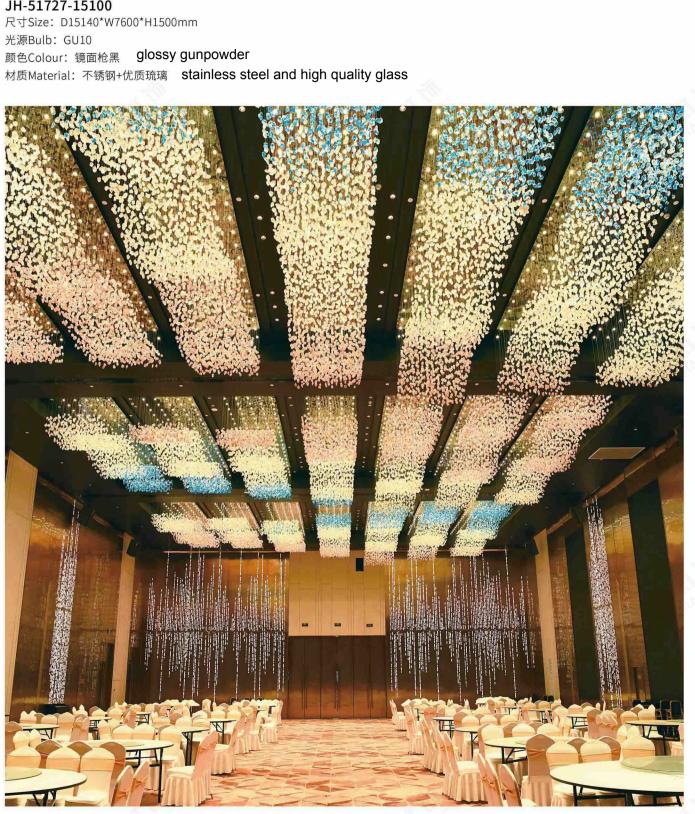

#### JH-51497-23600 尺寸Size: D23600\*W4445\*H4500mm

光源Bulb: GU10 颜色Colour: 镜面枪黑 glossy gunpowder 材质Material: 不锈钢+优质琉璃 stainless steel and high quality glass

JH-51727-15100 尺寸Size: D15140\*W7600\*H1500mm 光源Bulb: GU10 颜色Colour: 镜面枪黑 glossy gunpowder