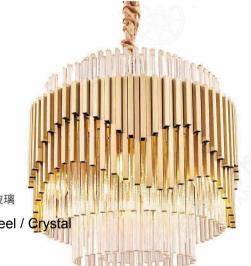

#### JH-51497-23600 尺寸Size: D23600\*W4445\*H4500mm

光源Bulb: GU10 颜色Colour: 镜面枪黑 glossy gunpowder 材质Material: 不锈钢+优质琉璃 stainless steel and high quality glass

JH-51727-15100 尺寸Size: D15140\*W7600\*H1500mm 光源Bulb: GU10 颜色Colour: 镜面枪黑 glossy gunpowder