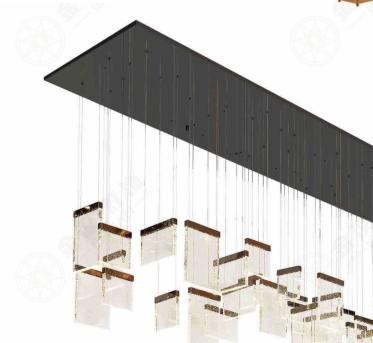

JH13365-B 尺寸Size: 2850\*1150\*1500mm(含光源驱动) 光源Bulb: G4 颜色Colour: 镜面玫瑰金 Glossy rosegold 材质Material: 不锈钢+优质亚克力 Stainless steel / Acrylic / LED

B Lawa Bachmann

JH51290-21-S 尺寸Size: D1500\*H2600mm 光源Bulb: GU10+LED灯带 颜色Colour: 镜面PVD 材质Material: 不锈钢+优质琉璃 stainless steel and high quality glass