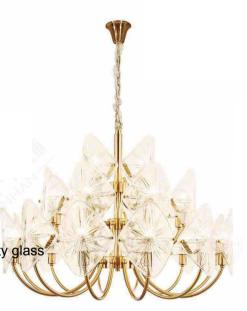

(B) Lawa Bachmann

JH51466-48 尺寸Size: L3000\*W2000\*H1200mm 光源Bulb: G10 颜色Colour: 镜面玫瑰金 Glossy rosegold 材质Material: 不锈钢+手工艺术玻璃 Stainless steel and handmade art glass

JH51452-L6000 尺寸Size: L6000\*W2000\*H600mm 光源Bulb: GU10 颜色Colour: 镜面香槟金 Glossy rosegold 材质Material: 不锈钢+优质手工艺术玻璃 Stainless steel and handmade art glass