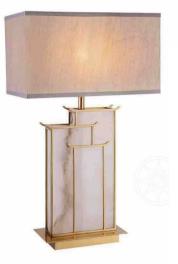

(B) Lawa Bachmann

JH51466-48 尺寸Size: L3000\*W2000\*H1200mm 光源Bulb: G10 颜色Colour: 镜面玫瑰金 Glossy rosegold 材质Material: 不锈钢+手工艺术玻璃 Stainless steel and handmade art glass

JH51452-L6000 尺寸Size: L6000\*W2000\*H600mm 光源Bulb: GU10 颜色Colour: 镜面香槟金 Glossy rosegold 材质Material: 不锈钢+优质手工艺术玻璃 Stainless steel and handmade art glass