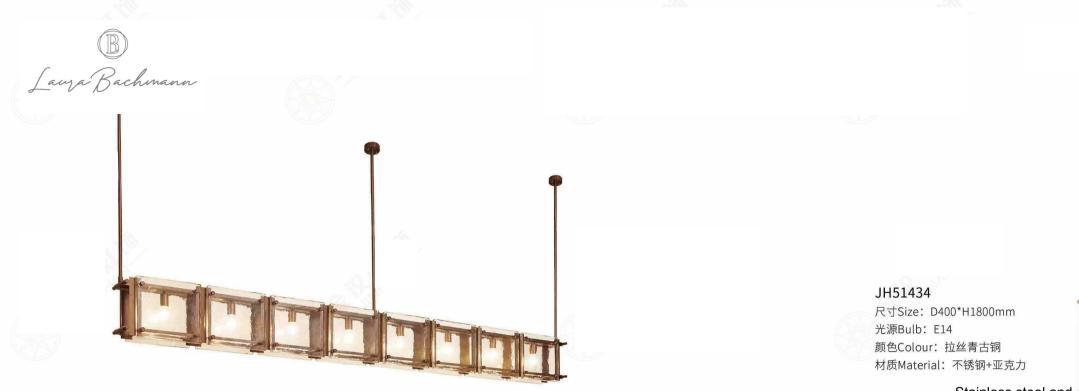

#### JH-51497-23600 尺寸Size: D23600\*W4445\*H4500mm

光源Bulb: GU10 颜色Colour: 镜面枪黑 glossy gunpowder 材质Material: 不锈钢+优质琉璃 stainless steel and high quality glass

JH-51727-15100 尺寸Size: D15140\*W7600\*H1500mm 光源Bulb: GU10 颜色Colour: 镜面枪黑 glossy gunpowder