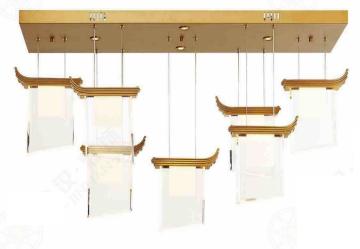

ess steel and handmade art glass





B Lawa Bachimann



#### JHW98080-2

尺寸Size: W260\*E75\*H610mm 光源Bulb: LED贴片 颜色Colour: 拉丝黄铜半哑油 材质Material:不锈钢+天然肌理水晶

Stainless steel / Crystal



JH98080-3B

尺寸Size: L263\*W230\*H900mm 光源Bulb: LED贴片 颜色Colour: 拉丝黄铜半哑油 材质Material:不锈钢+天然肌理水晶

JH98080-3A 尺寸Size: W263\*E228\*H1680mm 光源Bulb: LED贴片 颜色Colour: 拉丝黄铜半哑油 材质Material:不锈钢+天然肌理水晶

Stainless steel / Crystal





JHFL98080-2 尺寸Size: L280\*W260\*H1650mm 光源Bulb: LED贴片 4-6W 颜色Colour: 拉丝黄铜半哑油 材质Material: 不锈钢+天然肌理水晶

Stainless steel / Crystal



JHTL98080-1

尺寸Size: D180\*H585mm 光源Bulb: LED贴片 4-6W 颜色Colour: 拉丝黄铜半哑油 材质Material: 不锈钢+天然肌理水晶

Stainless steel / Crystal



# JH98080-5

尺寸Size: 单个尺寸:L263\*W230mm 五个组合尺寸: D850\*H1000mm 光源Bulb: LED贴片 4-6W 颜色Colour: 拉丝黄铜半哑油 材质Material:不锈钢+天然肌理水晶





B Lawa Bachmann



#### JH98076-7

尺寸Size: L950\*W280\*H660mm 光源Bulb: LED软灯条 24V 3000K+1W小射灯 颜色Colour: 真空拉丝黄铜半哑油 材质Material: 不锈钢+铜+水晶

Stainless steel / Brass / Crystal



#### JH98076-16

尺寸Size: L2280\*W300\*H1200mm 光源Bulb: LED软灯条 24V 3000K+1W小射灯 颜色Colour: 染色仿青古铜交叉纹 材质Material: 不锈钢+铜+水晶 Stainless steel / Brass / Crystal

#### JHTL98076-2

尺寸Size: L445\*W140\*H580mm 光源Bulb: LED软灯条 24V 3000K 颜色Colour: 染色仿青古铜交叉纹 材质Material: 不锈钢+铜+水晶







#### JHFL98076-2

尺寸Size: L445\*W200\*H1630mm 光源Bulb: LED软灯条 24V 3000K 颜色Colour: 染色仿青古铜交叉纹 材质Material: 不锈钢+铜+水晶

Stainless steel / Brass / Crystal

B) Lawa Bachmann

JH98082-21 尺寸Size: D950\*H850mm 光源Bulb: LED软灯条 24V 3000K+1W小射灯 颜色Colour: 镜面香槟金 材质Material: 不锈钢+金箔手工艺术玻璃

Stainless steel / gold leaf art glass

JH51649-8+4 尺寸Size: W2400\*W300\*H2100mm 光源Bulb: 小射灯 颜色Colour: 拉