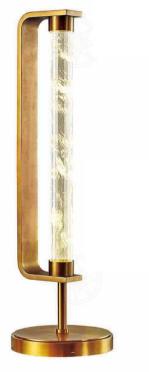

steel and handmade art glass



JH51409-33

尺寸Size: L1200\*W320\*H1100mm 光源Bulb: LED灯珠 颜色Colour: 镜面钛金 材质Material: 不锈钢+手工艺术玻璃

Stainless steel and handmade art glass

#### JH51409-1200

尺寸Size: D1200\*H1250mm 光源Bulb: LED灯珠 颜色Colour: 拉丝青古铜 材质Material: 不锈钢+手工艺术玻璃

Stainless steel and handmade art glass





B Lawa Bachimann



#### JHW98080-2

尺寸Size: W260\*E75\*H610mm 光源Bulb: LED贴片 颜色Colour: 拉丝黄铜半哑油 材质Material:不锈钢+天然肌理水晶

Stainless steel / Crystal



JH98080-3B

尺寸Size: L263\*W230\*H900mm 光源Bulb: LED贴片 颜色Colour: 拉丝黄铜半哑油 材质Material:不锈钢+天然肌理水晶

JH98080-3A 尺寸Size: W263\*E228\*H1680mm 光源Bulb: LED贴片 颜色Colour: 拉丝黄铜半哑油 材质Material:不锈钢+天然肌理水晶

Stainless steel / Crystal





JHFL98080-2 尺寸Size: L280\*W260\*H1650mm 光源Bulb: LED贴片 4-6W 颜色Colour: 拉丝黄铜半哑油 材质Material: 不锈钢+天然肌理水晶

Stainless steel / Crystal



JHTL98080-1

尺寸Size: D180\*H585mm 光源Bulb: LED贴片 4-6W 颜色Colour: 拉丝黄铜半哑油 材质Material: 不锈钢+天然肌理水晶

Stainless steel / Crystal



# JH98080-5

尺寸Size: 单个尺寸:L263\*W230mm 五个组合尺寸: D850\*H1000mm 光源Bulb: LED贴片 4-6W 颜色Colour: 拉丝黄铜半哑油 材质Material:不锈钢+天然肌理水晶





B Lawa Bachmann



#### JH98076-7

尺寸Size: L950\*W280\*H660mm 光源Bulb: LED软灯条 24V 3000K+1W小射灯 颜色Colour: 真空拉丝黄铜半哑油 材质Material: 不锈钢+铜+水晶

Stainless steel / Brass / Crystal



#### JH98076-16

尺寸Size: L2280\*W300\*H1200mm 光源Bulb: LED软灯条 24V 3000K+1W小射灯 颜色Colour: 染色仿青古铜交叉纹 材质Material: 不锈钢+铜+水晶 Stainless steel / Brass / Crystal

#### JHTL98076-2

尺寸Size: L445\*W140\*H580mm 光源Bulb: LED软灯条 24V 3000K 颜色Colour: 染色仿青古铜交叉纹 材质Material: 不锈钢+铜+水晶







#### JHFL98076-2

尺寸Size: L445\*W200\*H1630mm 光源Bulb: LED软灯条 24V 3000K 颜色Colour: 染色仿青古铜交叉纹 材质Material: 不锈钢