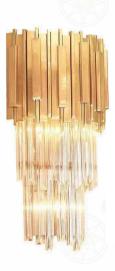

#### JHW51678

尺寸Size: W100\*E142\*H1020mm 光源Bulb: GU10 LED 5W 2700K 颜色Colour: 拉丝黄铜半哑油 brushed gold 材质Material: 不锈钢+气泡亚克力

Stainless steel and Acrylic