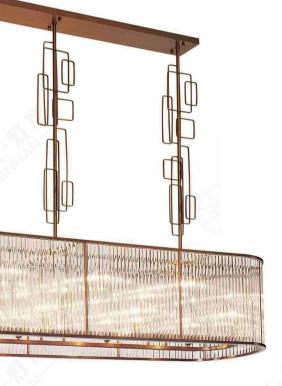

#### JHW51569

尺寸Size: W42\*E58\*H800mm 光源Bulb: LED软灯条 3000K 颜色Colour: 拉丝枪黑半哑油 材质Material: 不锈钢+亚克力

Stainless steel / Acrylic / LED