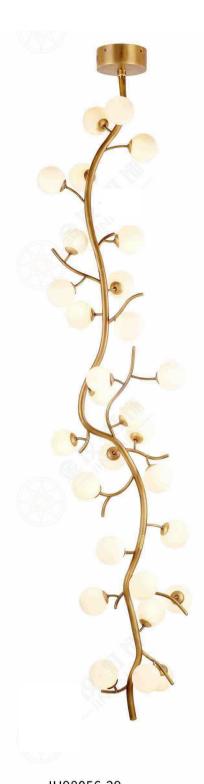

#### JH51292-S

尺寸Size: L4000\*W2000\*H1200mm 光源Bulb: E14+GU10 颜色Colour: 镜面香槟金 材质Material: 水晶棒+琉璃+不锈钢盘

Crystal / Glaze / Stainless steel

B Lawa Bachmann

JH51596-48 尺寸Size: D2500\*H3200mm 光源Bulb: G9 +Gu10 颜色Colour: 镜面枪黑 材质Material: 不锈钢+优质琉璃 stainless steel and high quality glass