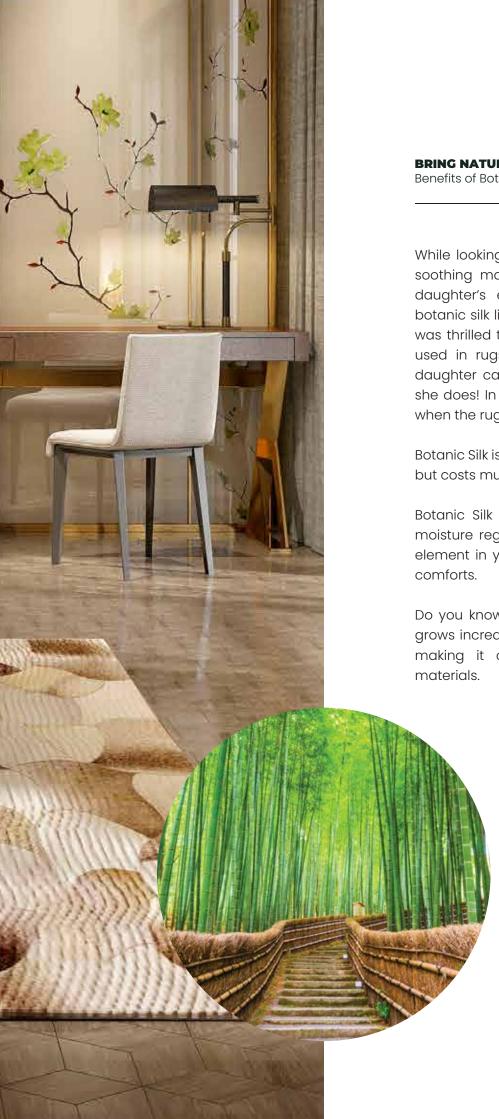

### **BRING NATURE INTO YOUR HOME**

Benefits of Botanic Silk

While looking for the most comfortable and soothing materials for the skin, due to my daughter's eczema, I have come across botanic silk like Bamboo Silk and Tencel Silk. I was thrilled to find out they are widely been used in rugs nowadays which means my daughter can roll around on the floor (and she does! In fact she was doing snow angel when the rug got unrolled!).

Botanic Silk is the closest to real silk in textures but costs much less and lower maintenance.

Botanic Silk are naturally temperature and moisture regulating which adds that nature element in your home, while bring you ultra

Do you know Bamboo is a type of grass? It grows incredibly fast in natural environment, making it one of the most sustainable